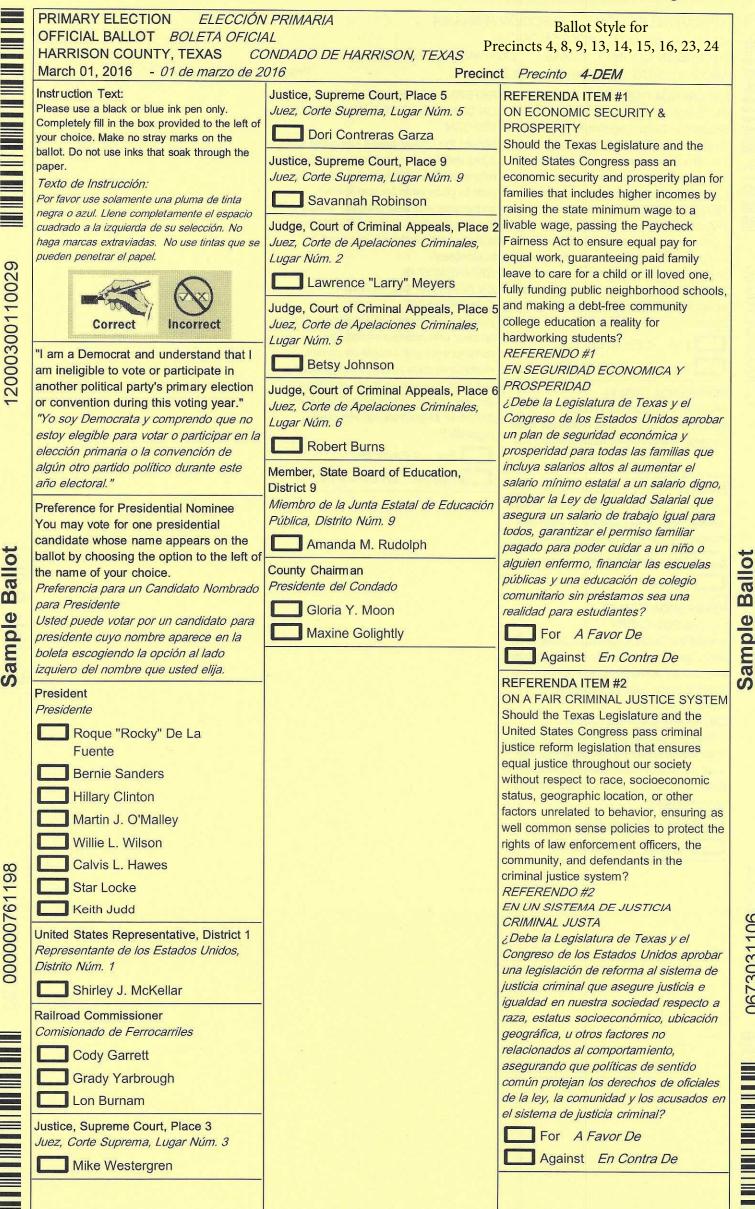

## Vote Both Sides

2000300110029

Sample Ballof

000000761198

#### Vote en Ambos Lados de la Página



Vote Both Sides

### Vote en Ambos Lados de la Página

0673031106

# Vote Both Sides

#### Vote en Ambos Lados de la Página

|                | OFFICIAL BALLOT BOLETA OFICIA<br>HARRISON COUNTY, TEXAS CO