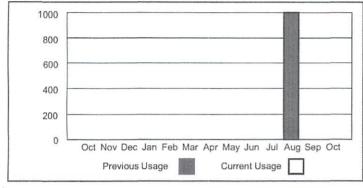

Your usage in a glance

| usage                  | Usage this<br>month |         | Average daily temperature |             |
|------------------------|---------------------|---------|---------------------------|-------------|
|                        | 1 ye                | ar ago  | Last month                | This month  |
| Total CCF used         | 1                   | 1       | 1                         | 0           |
| Average daily g        | gas use (CCF)       | 0.0     | 0.0                       | 0.0         |
| Average daily t        | emperature          | 79      | 87                        | 83          |
| Days in billing period |                     | 29      | 30                        | 29          |
| To better under        | rstand your hom     | e energ | y usage and le            | earn energy |