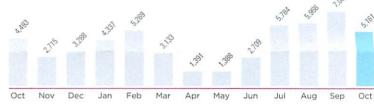

#### **Usage Details:**

↑ Values reflect changes between current month and previous month.

Total usage for the past 12 months: 1,131 kWh Average (Avg.) monthly usage: 103 kWh

#### Meter Read Details:

| Previous    | Type      | Current   | Type   | Metered | Usage        |
|-------------|-----------|-----------|--------|---------|--------------|
| 13643       | Actual    | 14047     | Actual | 404     | 404 kWh      |
| Service Per | iod 09/06 | 5 - 10/07 |        |         | Multiplier 1 |