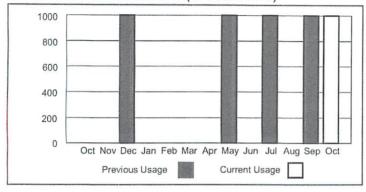

T

Service Period: Bill Date: 08/28/2019 - 09/27/2019 10/08/2019

Due Date: Total Amount Due: 10/23/2019

Total Amount Due:
Total Amount Due with KMB Donation:

\$25.32 \$26.32

AMOUNT ENCLOSED





| Water Billing Office                    | (903) 935-4435   |
|-----------------------------------------|------------------|
| Emergency After Hours                   |                  |
| Hours of Operation Monday - Friday 8:00 |                  |
| Pay online www.ma                       | arshalltexas.net |

**Due Date** 10/23/2019 **Amount Due** 

\$8.92

Account Name:

Service Address:

Service Period:

Pin Number:

Billing Date:

**Account Number** 

014-0001958-002

HARRISON COUNTY

309 W BOWIE ST 08/28/2019 - 09/27/2019

10/08/2019

01811301

#### YOUR HISTORICAL USAGE (IN GALLONS)



## CURRENT METERED USAGE

| Туре | Current<br>Meter Read | Previous<br>Meter Read | Usage |
|------|-----------------------|------------------------|-------|
| WT   | 273                   | 272                    | 1000  |

Approved For Payment

# CURRENT CHARGE SUMMARY OCT 2 1 2019

| <u>DESCRIPTION</u> Water                                                 |                     | Int.                   | \$8.92                               |
|--------------------------------------------------------------------------|---------------------|------------------------|--------------------------------------|
| Total Current Cha<br>Subtotal Due<br>*Keep Marshall E<br>Total Amount Du | Beautiful Volunt    |                        | \$8.92<br>\$8.92<br>\$1.00<br>\$9.92 |
| STI<br>SM