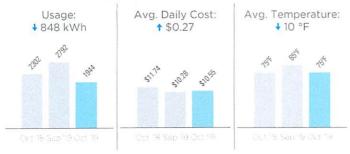

#### Usage History (kWh):

Current bill summary:

Billing from 09/07/19 - 10/07/19 (31 days)

kWh

404

\$53.82

Methods of Payment

Approved For Payment

#### **Usage Details:**

↑ Values reflect changes between current month and previous month.

Total usage for the past 12 months: 1,131 kWh Average (Avg.) monthly usage: 103 kWh

#### Meter Read Details:

| Previous    | Type      | Current   | Type   | Metered | Usage        |
|-------------|-----------|-----------|--------|---------|--------------|
| 13643       | Actual    | 14047     | Actual | 404     | 404 kWh      |
| Service Per | iod 09/06 | 5 - 10/07 |        |         | Multiplier 1 |