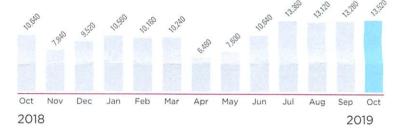

#### **Usage Details:**

↑ Values reflect changes between current month and previous month.

Total usage for the past 12 months: 1,131 kWh Average (Avg.) monthly usage: 103 kWh