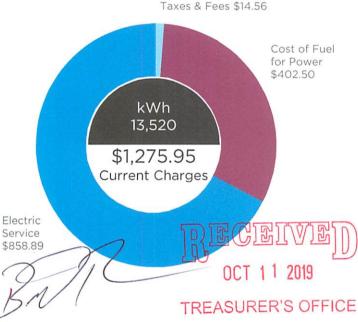

#### Line Item Charges:

| Previous Charges                                                        |              |
|-------------------------------------------------------------------------|--------------|
| Total Amount Due At Last Billing                                        | \$<br>63.64  |
| Late Payment Charge                                                     | 2.93         |
| Previous Balance Due                                                    | \$<br>66.57  |
| Current SWEPCO Charges                                                  |              |
| <b>Tariff 218 - General Service 10/07/19</b> ESI-ID # 10176989610778852 |              |
| Energy Charges                                                          | \$<br>24.77  |
| Customer Charge                                                         | 11.59        |
| Cost of Fuel @ 0.0297710 Per kWh                                        | 12.03        |
| Rate Case Expense Surcharge                                             | .02          |
| Military Base Adjustment Factor                                         | .03          |
| Energy Efficiency Cost Recovery @ 0.0005720<br>Per kWh                  | .23          |
| Transmission Cost Recovery Factor                                       | .80          |
| Distribution Cost Recovery Factor                                       | .74          |
| Municipal Franchise Fee                                                 | .44          |
| Sales Tax                                                               | 3.17         |
| Current Balance Due                                                     | \$<br>53.82  |
| <b>Total Balance Due</b><br>Pay \$122.92 after 10/24/2019               | \$<br>120.39 |