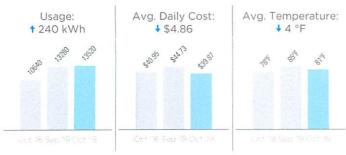

#### **Usage Details:**

↑ Values reflect changes between current month and previous month.

Total usage for the past 12 months: 25,400 kWh Average (Avg.) monthly usage: 2,117 kWh

| Jsage  | Power<br>Factor |   | Meter Location<br>Comp. | Billed Usage |
|--------|-----------------|---|-------------------------|--------------|
|        | (100.0)         |   |                         |              |
| 2,920  | -               | - | -                       | 2,920 kWh    |
| 12.800 | -               | - | -                       | 12.800 kW    |

#### Meter Read Details:

| Previous    | Туре      | Current   | Туре   | Metered | Usage         |
|-------------|-----------|-----------|--------|---------|---------------|
| 5910        | Actual    | 5983      | Actual | 73      | 2,920 kWh     |
| -           | -         | 0.320     | Actual | 0.32    | 12.8 kW       |
| Service Per | iod 09/05 | 5 - 10/07 |        |         | Multiplier 40 |