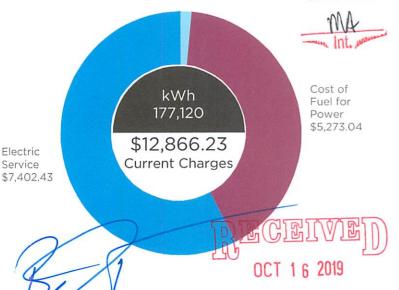

Cost of Fuel

for Power

\$895.51

CY 07

001129 3447564 000 01 001

HARRISON COUNTY COURTHOUSE
HARRISON COUNTY TREASURER'S DEPT
200 W HOUSTON ST STE 331
MARSHALL TX 75670-4028

Billing from 09/06/19 - 10/07/19 (32 days)

kWh

30.080

\$2,485.54 Current Charges

\$\_\_\_\_\_

Electric

Service \$1,557.63

HARRISON COUNTY COURTHOUSE 1 PETER WHETSTONE SQ UNIT A MARSHALL, TX 75670-3993

Account #963-171-926-0-5