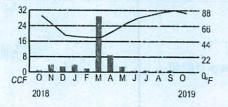

Your usage in a glance

| usage                  | Usage this<br>month |         | Average daily temperature |             |
|------------------------|---------------------|---------|---------------------------|-------------|
|                        | 1 ye                | ar ago  | Last month                | This month  |
| Total CCF used         | 1                   | 1       | 1                         | 0           |
| Average daily g        | gas use (CCF)       | 0.0     | 0.0                       | 0.0         |
| Average daily t        | emperature          | 79      | 87                        | 83          |
| Days in billing period |                     | 29      | 30                        | 29          |
| To better under        | rstand your hom     | e energ | y usage and le            | earn energy |