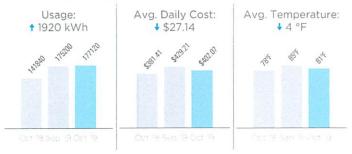

Your usage in a glance

| usage                  | Usage this<br>month |         | Average daily temperature |             |
|------------------------|---------------------|---------|---------------------------|-------------|
|                        | 1 ye                | ar ago  | Last month                | This month  |
| Total CCF used         | 1                   | 1       | 1                         | 0           |
| Average daily g        | gas use (CCF)       | 0.0     | 0.0                       | 0.0         |
| Average daily t        | emperature          | 79      | 87                        | 83          |
| Days in billing period |                     | 29      | 30                        | 29          |
| To better under        | rstand your hom     | e energ | y usage and le            | earn energy |