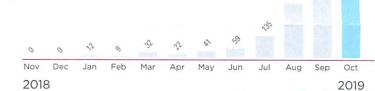

#### Usage History (kWh):

Current bill summary:

Billing from 09/07/19 - 10/07/19 (31 days)

kWh

404

\$53.82

Methods of Payment

Approved For Payment