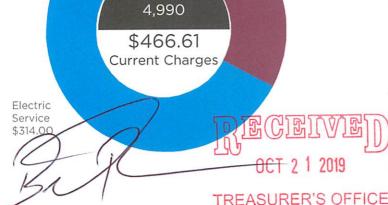

Amount due on or before October 24, 2019 **\$120.39** 

Bill mailing date is Oct 7, 2019 Account #966-795-557-0-4

SERVICE ADDRESS: HARRISON COUNTY COURTHOUSE 200 W HOUSTON ST UNIT C, MARSHALL, TX 75670-4053

Taxes & Fees \$3.61

SOUTHWESTERN ELECTRIC POWER

Please tear on dotted line

Electric Service

\$38.18

Non-Payment/Return Mail: PO BOX 24401 CANTON, OH 44701-4401

Account #966-795-557-0-4 HARRISON COUNTY COURTHOUSE

#### Line Item Charges:

| Previous Charges                                                        |              |
|-------------------------------------------------------------------------|--------------|
| Total Amount Due At Last Billing                                        | \$<br>63.64  |
| Late Payment Charge                                                     | 2.93         |
| Previous Balance Due                                                    | \$<br>66.57  |
| Current SWEPCO Charges                                                  |              |
| <b>Tariff 218 - General Service 10/07/19</b> ESI-ID # 10176989610778852 |              |
| Energy Charges                                                          | \$<br>24.77  |
| Customer Charge                                                         | 11.59        |
| Cost of Fuel @ 0.0297710 Per kWh                                        | 12.03        |
| Rate Case Expense Surcharge                                             | .02          |
| Military Base Adjustment Factor                                         | .03          |
| Energy Efficiency Cost Recovery @ 0.0005720<br>Per kWh                  | .23          |
| Transmission Cost Recovery Factor                                       | .80          |
| Distribution Cost Recovery Factor                                       | .74          |
| Municipal Franchise Fee                                                 | .44          |
| Sales Tax                                                               | 3.17         |
| Current Balance Due                                                     | \$<br>53.82  |
| <b>Total Balance Due</b><br>Pay \$122.92 after 10/24/2019               | \$<br>120.39 |