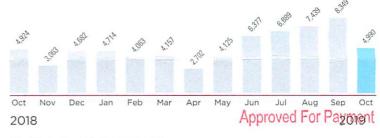

#### **Usage Details:**

↑ Values reflect changes between current month and previous month.

Total usage for the past 12 months: 25,400 kWh Average (Avg.) monthly usage: 2,117 kWh

| Jsage  | Power<br>Factor |   | Meter Location<br>Comp. | Billed Usage |
|--------|-----------------|---|-------------------------|--------------|
|        | (100.0)         |   |                         |              |
| 2,920  | -               | - | -                       | 2,920 kWh    |
| 12.800 | -               | - | -                       | 12.800 kW    |

#### **Usage Details:**

†4Values reflect changes between current month and previous month.

Total usage for the past 12 months: 421,760 kWh Average (Avg.) monthly usage: 35,147 kWh

| Billed Usage 10/19 |                 |   |                         |              |  |  |
|--------------------|-----------------|---|-------------------------|--------------|--|--|
| Usage              | Power<br>Factor |   | Meter Location<br>Comp. | Billed Usage |  |  |
|                    | (100.0)         |   |                         |              |  |  |
| 30,080             | -               | - | -                       | 30,080 kWh   |  |  |
| 102.400            |                 | - | -                       | 102.400 kW   |  |  |