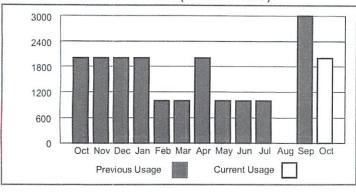

Date: Total Amount Due:

Total Amount Due with KMB Donation:

10/23/2019 \$8.92 \$9.92

MHAI100119PT86101 - 115821AA08.A

AMOUNT ENCLOSED



որել ել իլի իլի կարկի իրի հրագրի ին հիրենի ին



| Water Billing Office                   | (903) 935-4435    |
|----------------------------------------|-------------------|
| Emergency After Hours                  | (903) 935-4485    |
| Hours of Operation Monday - Friday 8:0 |                   |
| Pay online www.i                       | marshalltexas.net |

**Account Number** 

014-0001570-018

Account Name:

Service Address:

Service Period:

Pin Number:

Billing Date:

**Due Date** 

10/23/2019

**Amount Due** \$30.02

HARRISON COUNTY ANNEX

01561201 102 W HOUSTON ST 08/28/2019 - 09/27/2019

10/08/2019

#### YOUR HISTORICAL USAGE (IN GALLONS)



#### CURRENT METERED USAGE

| Туре | Current<br>Meter Read | Previous<br>Meter Read | Usage |
|------|-----------------------|------------------------|-------|
| WT   | 141                   | 139                    | 2000  |

## Approved For Payment

OCT 2 1 7019

#### CURRENT CHARGE SUMMARY

DESCRIPTION CHARGE Water \$13.22 Sewer \$16.80

#### **Total Current Charges** Subtotal Due

\*Keep Marshall Beautiful Voluntary Donation

Total Amount Due with KMB Donation

OCT 1 1 2019

\*KMB Donation is a voluntary contribution\*

#### IMPORTANT MESSAGES

To report overgrown lots, junk vehicles or litter, contact 903-935-4456. To report missed garbage pickup, contact Republic Services at 903-986-5320.

Please do not staple or paperclip payments.

CONSERVE WATER - EVERY DROP COUNTS. VISIT TAKECA