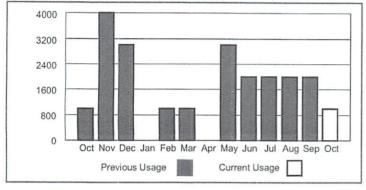

kWh Usage

Current bill due date does not apply to the Balance Forward

Name: HARRISON COUNTY

Account: 99999044-001 Svc Add: FM 2198

Svc Loc: RADIO TOWER/TPWD

|           | Meter Service Period |                                        | Prev Read     | Cur Read                    |
|-----------|----------------------|----------------------------------------|---------------|-----------------------------|
|           | 3855                 | 08/21/19 - 09/23/19 (33 days)          | 6564          | 6605                        |
| kWh Usage | 45<br>30<br>15<br>0  | Sep Oct Nov Dec Jan Feb Mar Apr May Ju | n Jul Aug Sep | P.C.R.<br>Custon<br>Total ( |
|           |                      | Current Month Prior Month              | Last Voor     | 7                           |