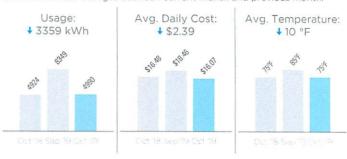

#### **Usage Details:**

↑ Values reflect changes between current month and previous month.

Total usage for the past 12 months: 1,131 kWh Average (Avg.) monthly usage: 103 kWh

#### Meter Read Details:

| Previous    | Type      | Current   | Type   | Metered | Usage        |
|-------------|-----------|-----------|--------|---------|--------------|
| 13643       | Actual    | 14047     | Actual | 404     | 404 kWh      |
| Service Per | iod 09/06 | 5 - 10/07 |        |         | Multiplier 1 |