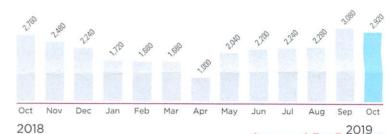

#### Usage History (kWh):

Current bill summary:

Billing from 09/07/19 - 10/07/19 (31 days)

kWh

404

\$53.82

Methods of Payment

Approved For Payment