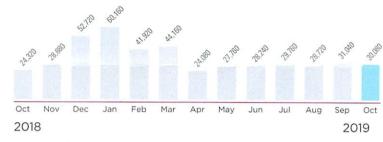

#### **Usage Details:**

↑ Values reflect changes between current month and previous month.

Total usage for the past 12 months: 25,400 kWh Average (Avg.) monthly usage: 2,117 kWh

| Jsage  | Power<br>Factor |   | Meter Location<br>Comp. | Billed Usage |
|--------|-----------------|---|-------------------------|--------------|
|        | (100.0)         |   |                         |              |
| 2,920  | -               | - | -                       | 2,920 kWh    |
| 12.800 | -               | - | -                       | 12.800 kW    |