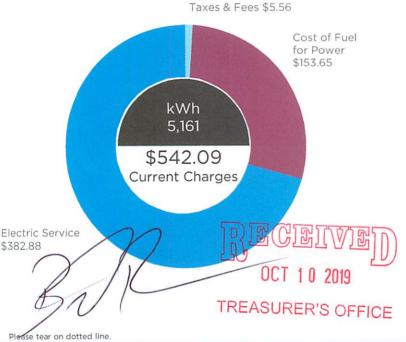

#### Usage History (kWh):

Current bill summary:

Billing from 09/07/19 - 10/07/19 (31 days)

kWh

404

\$53.82

Methods of Payment

Approved For Payment

SCANN

swepco.com

OCT 2 1 2019

PO Box 371496 Pittsburgh, PA 15250-7496

1-800-611-0964 (fee may apply)

Cost of Fuel

for Power \$12.03

Current Charges

Taxes & Fees \$3.61

SOUTHWESTERN ELECTRIC POWER

Please tear on dotted line

Electric Service

\$38.18

Non-Payment/Return Mail: PO BOX 24401 CANTON, OH 44701-4401

Account #966-795-557-0-4 HARRISON COUNTY COURTHOUSE