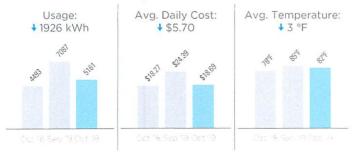

#### **Usage Details:**

↑ Values reflect changes between current month and previous month.

Total usage for the past 12 months: 1,131 kWh Average (Avg.) monthly usage: 103 kWh