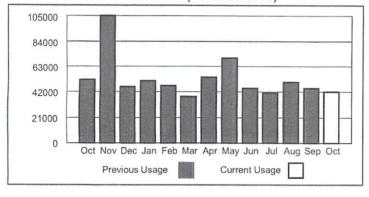

Your usage in a glance

| usage                  | Usage this<br>month |         | Average daily temperature |             |
|------------------------|---------------------|---------|---------------------------|-------------|
|                        | 1 ye                | ar ago  | Last month                | This month  |
| Total CCF used         | 1                   | 1       | 1                         | 0           |
| Average daily g        | gas use (CCF)       | 0.0     | 0.0                       | 0.0         |
| Average daily t        | emperature          | 79      | 87                        | 83          |
| Days in billing period |                     | 29      | 30                        | 29          |
| To better under        | rstand your hom     | e energ | y usage and le            | earn energy |