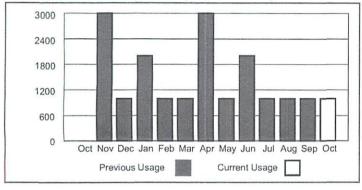

Your usage in a glance

| usage                  | Usage this<br>month |         | Average daily temperature |             |
|------------------------|---------------------|---------|---------------------------|-------------|
|                        | 1 ye                | ar ago  | Last month                | This month  |
| Total CCF used         | 1                   | 1       | 1                         | 0           |
| Average daily g        | gas use (CCF)       | 0.0     | 0.0                       | 0.0         |
| Average daily t        | emperature          | 79      | 87                        | 83          |
| Days in billing period |                     | 29      | 30                        | 29          |
| To better under        | rstand your hom     | e energ | y usage and le            | earn energy |

savings tips, visit CenterPointEnergy.com/myenergyanalyzer

To report gas leaks, carbon monoxide and other gas emergencies, please call 1-888-876-5786. We appreciate your understanding that billing inquiries cannot be answered on this line.