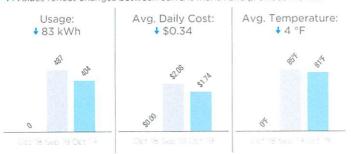

#### **Usage Details:**

↑ Values reflect changes between current month and previous month.

Total usage for the past 12 months: 1,131 kWh Average (Avg.) monthly usage: 103 kWh