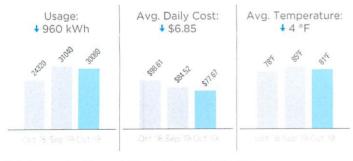

#### **Usage Details:**

↑ Values reflect changes between current month and previous month.

Total usage for the past 12 months: 1,131 kWh Average (Avg.) monthly usage: 103 kWh

#### Meter Read Details:

| Previous    | Type      | Current   | Type   | Metered | Usage        |
|-------------|-----------|-----------|--------|---------|--------------|
| 13643       | Actual    | 14047     | Actual | 404     | 404 kWh      |
| Service Per | iod 09/06 | 5 - 10/07 |        |         | Multiplier 1 |