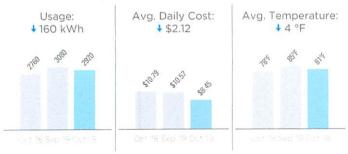

#### **Usage Details:**

↑ Values reflect changes between current month and previous month.

Total usage for the past 12 months: 1,131 kWh Average (Avg.) monthly usage: 103 kWh