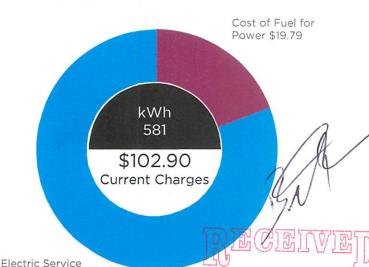

# Line Item Charges:

| Previous Charges                                                    |              |
|---------------------------------------------------------------------|--------------|
| Total Amount Due At Last Billing                                    | \$<br>93.55  |
| Previous Balance Due                                                | \$<br>93.55  |
| Current SWEPCO Charges                                              |              |
| Tariff 200 - General Service 05/15/20<br>ESI-ID # 10176989644148260 |              |
| Energy Charges                                                      | \$<br>68.67  |
| Customer Charge                                                     | 11.59        |
| Cost of Fuel @ 0.0340600 Per kWh                                    | 19.79        |
| Rate Case Expense Surcharge                                         | .03          |
| Military Base Adjustment Factor                                     | .05          |
| Energy Efficiency Cost Recovery @ 0.0009710<br>Per kWh              | .56          |
| Transmission Cost Recovery Factor                                   | 1.15         |
| Distribution Cost Recovery Factor                                   | 1.06         |
| Current Balance Due                                                 | \$<br>102.90 |
| Total Balance Due                                                   | \$<br>196.45 |

### **Usage Details:**

\*\*Values reflect changes between current month and previous month.

Total usage for the past 12 months: 29,167 kWh Average (Avg.) monthly usage: 2,431 kWh

| Billed Usage 05/20 |                 |                          |                         |              |
|--------------------|-----------------|--------------------------|-------------------------|--------------|
| Usage              | Power<br>Factor | Power Factor<br>Constant | Meter Location<br>Comp. | Billed Usage |
|                    | (100.0)         |                          |                         |              |
| 581                | 120             | -                        |                         | 581 kWh      |
| 14.800             | -               | 10-                      | -                       | 4.800 kW     |