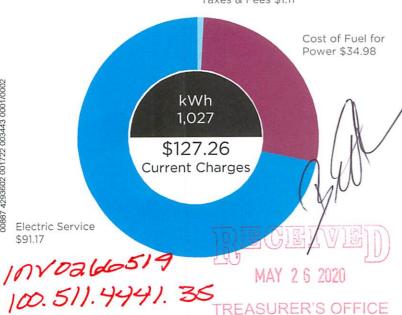

# COMMISSIONERS COURT, N CALLUM ST, MARSHALL, TX 75670

Non-Payment/Return Mail: PO BOX 24401 CANTON, OH 44701-4401

Account #968-134-862-0-4
COMMISSIONERS COURT

Amount due on or before \$260.90

Payment Amount \$ 127. 26

# Current bill summary:

Billing from 04/22/20 - 05/20/20 (29 days)

Taxes & Fees \$1.11

\$91.17

# Line Item Charges:

| Previous Charges                                                    |              |
|---------------------------------------------------------------------|--------------|
| Total Amount Due At Last Billing                                    | \$<br>268.21 |
| Payment 04/23/20 - Thank You                                        | -134.57      |
| Previous Balance Due                                                | \$<br>133.64 |
| Current SWEPCO Charges                                              |              |
| Tariff 210 - General Service 05/20/20<br>ESI-ID # 10176989651651331 |              |
| Energy Charges                                                      | \$<br>62.96  |
| Customer Charge                                                     | 23.18        |
| Cost of Fuel @ 0.0340600 Per kWh                                    | 34.98        |
| Rate Case Expense Surcharge                                         | .05          |
| Military Base Adjustment Factor                                     | .08          |
| Energy Efficiency Cost Recovery @ 0.0009710<br>Per kWh              | 1.00         |
| Transmission Cost Recovery Factor                                   | 2.03         |
| Distribution Cost Recovery Factor                                   | 1.87         |
| Municipal Franchise Fee                                             | 1.11         |
| Current Balance Due                                                 | \$<br>127.26 |
| Total Balance Due                                                   | \$<br>260.90 |