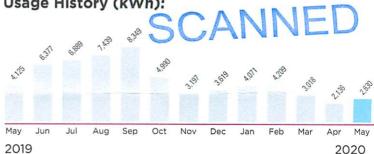

# Current bill summary:

Billing from 04/17/20 - 05/15/20 (29 days)

Usage History (kWh):