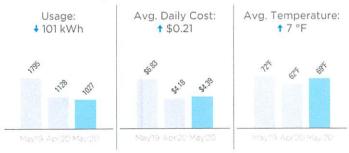

#### **Usage Details:**

↑ Values reflect changes between current month and previous month.

Total usage for the past 12 months: 16,497 kWh Average (Avg.) monthly usage: 1,375 kWh

#### Meter Read Details:

| Previous | Туре   | Current | Туре   | Metered | Usage     |
|----------|--------|---------|--------|---------|-----------|
| 35004    | Actual | 36031   | Actual | 1027    | 1,027 kWh |