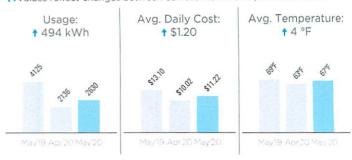

# **Usage Details:**

\*Values reflect changes between current month and previous month.

Total usage for the past 12 months: 58,419 kWh Average (Avg.) monthly usage: 4,868 kWh

|        |                 | Billed Us                               | sage 05/20              |              |
|--------|-----------------|-----------------------------------------|-------------------------|--------------|
| Usage  | Power<br>Factor | The second control of the second second | Meter Location<br>Comp. | Billed Usage |
|        | (100.0)         |                                         |                         |              |
| 2,630  | -               | -                                       | -                       | 2,630 kWh    |
| 18.300 | -               |                                         |                         | 18.300 kW    |