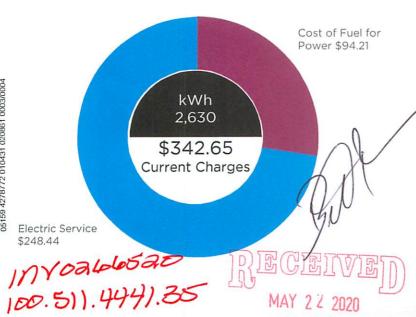

# Line Item Charges:

| Previous Charges                                                         |              |  |
|--------------------------------------------------------------------------|--------------|--|
| Total Amount Due At Last Billing                                         | \$<br>317.54 |  |
| Previous Balance Due                                                     | \$<br>317.54 |  |
| Current SWEPCO Charges                                                   |              |  |
| Tariff 240 - Lighting And Power 05/15/20<br>ESI-ID # 10176989633868060   |              |  |
| Energy Charges                                                           | \$<br>218.55 |  |
| Cost of Fuel @ 0.0340600 Per kWh                                         | 89.58        |  |
| Rate Case Expense Surcharge                                              | .13          |  |
| Military Base Adjustment Factor                                          | .21          |  |
| Energy Efficiency Cost Recovery @ 0.0007550<br>Per kWh                   | 1.99         |  |
| Transmission Cost Recovery Factor                                        | 9.88         |  |
| Distribution Cost Recovery Factor                                        | 5.03         |  |
| Current Balance Due                                                      | \$<br>325.37 |  |
| <b>Tariff 142 - Private Lighting 05/18/20</b> ESI-ID # 10176989633868061 |              |  |
| Energy Charges 136 kWh Used (Nbr.Lights:2)                               | \$<br>12.10  |  |
| Cost of Fuel @ 0.0340600 Per kWh                                         | 4.63         |  |
| Rate Case Expense Surcharge                                              | .01          |  |
| Military Base Adjustment Factor                                          | .02          |  |
| Transmission Cost Recovery Factor                                        | 04           |  |
| Distribution Cost Recovery Factor                                        | .56          |  |
| Current Balance Due                                                      | \$<br>17.28  |  |
| Total Balance Due                                                        | \$<br>660.19 |  |

# **Usage Details:**

\*Values reflect changes between current month and previous month.

Total usage for the past 12 months: 58,419 kWh Average (Avg.) monthly usage: 4,868 kWh

|        |                 | Billed Us                               | sage 05/20              |              |
|--------|-----------------|-----------------------------------------|-------------------------|--------------|
| Usage  | Power<br>Factor | The second control of the second second | Meter Location<br>Comp. | Billed Usage |
|        | (100.0)         |                                         |                         |              |
| 2,630  | -               | -                                       | -                       | 2,630 kWh    |
| 18.300 | -               |                                         |                         | 18.300 kW    |

#### Meter Read Details:

| Meter #45   | 59011161   |            |           |              |               |
|-------------|------------|------------|-----------|--------------|---------------|
| Previous    | Туре       | Current    | Туре      | Metered      | Usage         |
| 50905       | Actual     | 53535      | Actual    | 2630         | 2,630 kWh     |
| -           |            | 18.300     | Actual    | 18.3         | 18.3 kW       |
| Service Per | riod 04/16 | - 05/15    |           |              | Multiplier 1  |
| Next sche   | duled re   | ad date sh | ould be b | etween Jun 1 | 16 and Jun 19 |