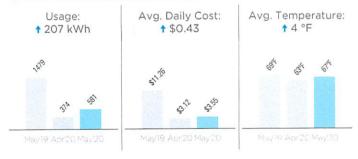

### **Usage Details:**

\*\*Values reflect changes between current month and previous month.

Total usage for the past 12 months: 29,167 kWh Average (Avg.) monthly usage: 2,431 kWh

| Billed Usage 05/20 |                 |                          |                         |              |
|--------------------|-----------------|--------------------------|-------------------------|--------------|
| Usage              | Power<br>Factor | Power Factor<br>Constant | Meter Location<br>Comp. | Billed Usage |
|                    | (100.0)         |                          |                         |              |
| 581                | 120             | -                        |                         | 581 kWh      |
| 14.800             | -               | 10-                      | -                       | 4.800 kW     |