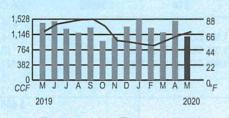

#### Your usage in a glance

| usage Usage th |                   | S       | temperature  |              |
|----------------|-------------------|---------|--------------|--------------|
|                | 1 y               | ear ago | Last month   | This month   |
| Total CCF us   | ed                | 1433    | 1486         | 1095         |
| Average daily  | gas use (CCF)     | 43.4    | 43.7         | 40.6         |
| Average daily  | y temperature     | 69      | 63           | 68           |
| Days in billin | g period          | 33      | 34           | 27           |
| To hottor une  | lavaland warm han |         | runnan and l | 2000 0000011 |