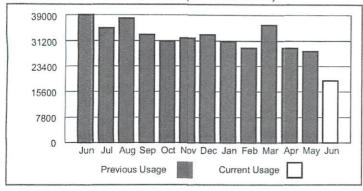

#### Your usage in a glance

| Previous Usage thi<br>usage month |                                      |        | Average da<br>temperature |            |
|-----------------------------------|--------------------------------------|--------|---------------------------|------------|
|                                   | 1 ye                                 | ar ago | Last month                | This month |
| Total CCF used                    |                                      | 5      | 3                         | 5          |
| Average daily gas use (CCF)       |                                      | 0.1    | 0.1                       | 0.1        |
| Average daily temperature         |                                      | 79     | 68                        | 77         |
| Days in billing period            |                                      | 34     | 27                        | 34         |
|                                   | erstand your hom<br>isit CenterPoint |        |                           |            |

Comments PO Box 2628 Houston, TX 77252-2628

Your usage in a glance

| Previous usage  | Usage thi<br>month | S        | Average daily temperature |             |  |
|-----------------|--------------------|----------|---------------------------|-------------|--|
|                 | 1 y                | ear ago  | Last month                | This month  |  |
| Total CCF use   | ed                 | 1476     | 1095                      | 1392        |  |
| Average daily   | gas use (CCF)      | 43.4     | 40.6                      | 40.9        |  |
| Average daily   | temperature        | 79       | 68                        | 77          |  |
| Days in billing | period             | 34       | 27                        | 34          |  |
| To better under | erstand your hor   | ne enera | v usage and le            | earn energy |  |