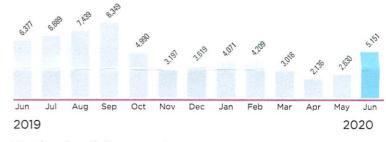

Current bill summary:

Billing from 05/16/20 - 06/16/20 (32 days)

kWh

5,151

\$492.46 Current Charges

# Usage History (kWh):

### **Usage Details:**

↑↓Values reflect changes between current month and previous month.

Total usage for the past 12 months: 56,924 kWh Average (Avg.) monthly usage: 4,744 kWh

| Billed Usage 06/20 |         |                          |                         |              |  |  |
|--------------------|---------|--------------------------|-------------------------|--------------|--|--|
| Usage              |         | Power Factor<br>Constant | Meter Location<br>Comp. | Billed Usage |  |  |
|                    | (100.0) |                          |                         |              |  |  |
| 5,151              |         | -                        | -                       | 5,151 kWh    |  |  |
| 20.800             | -       | -                        | -                       | 20.800 kW    |  |  |