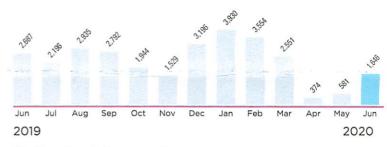

Current bill summary:

Bill mailing date is Jun 17, 2020 Account #967-730-541-2-5

SERVICE ADDRESS: HARRISON COUNTY, 300 N CENTRAL ST, HALLSVILLE, TX 75650-5103

Cost of Fuel for

Power \$56.06

JUN 2 2 2020

TREASURER'S OFFICE

CY 14

004668 4404832 000 01 001

հիլըկահղըվայիկակրիկակրդիկրիկիկիկիկ HARRISON COUNTY 200 W HOUSTON ST STE 331 MARSHALL TX 75670-4028

Billing from 05/16/20 - 06/16/20 (32 days)

kWh

1.646

\$204.85 Current Charges

# Usage History (kWh):