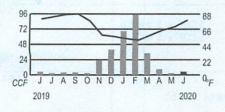

#### Your usage in a glance

| Previous Usage thi<br>usage month |                                      |        | Average da<br>temperature |            |
|-----------------------------------|--------------------------------------|--------|---------------------------|------------|
|                                   | 1 ye                                 | ar ago | Last month                | This month |
| Total CCF used                    |                                      | 5      | 3                         | 5          |
| Average daily gas use (CCF)       |                                      | 0.1    | 0.1                       | 0.1        |
| Average daily temperature         |                                      | 79     | 68                        | 77         |
| Days in billing period            |                                      | 34     | 27                        | 34         |
|                                   | erstand your hom<br>isit CenterPoint |        |                           |            |

Comments PO Box 2628 Houston, TX 77252-2628

Your usage in a glance

| Previous usage  | Usage thi<br>month | S        | Average daily temperature |             |  |
|-----------------|--------------------|----------|---------------------------|-------------|--|
|                 | 1 y                | ear ago  | Last month                | This month  |  |
| Total CCF use   | ed                 | 1476     | 1095                      | 1392        |  |
| Average daily   | gas use (CCF)      | 43.4     | 40.6                      | 40.9        |  |
| Average daily   | temperature        | 79       | 68                        | 77          |  |
| Days in billing | period             | 34       | 27                        | 34          |  |
| To better under | erstand your hor   | ne enera | v usage and le            | earn energy |  |