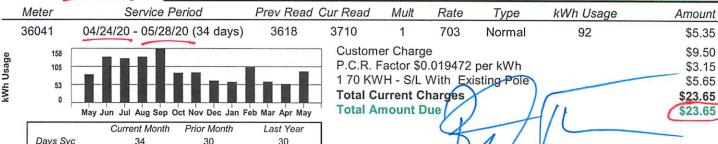

May Jun Jul Aug Sep Oct Nov Dec Jan Feb Mar Apr May

Svc Loc: ANTENNA

|           | Meter               | Service Period                        | Prev Read       | Cur Read | Mult                                          | Rate                     | Туре    | kWh Usage | Amount                             |
|-----------|---------------------|---------------------------------------|-----------------|----------|-----------------------------------------------|--------------------------|---------|-----------|------------------------------------|
|           | 38400               | 05/05/20 - 06/03/20 (29 days)         | 205             | 225      | 1                                             | 703                      | Normal  | 20        | \$1.16                             |
| kWh Usage | 29<br>19<br>10<br>0 | Jun Jul Aug Sep Oct Nov Dec Jan Feb M | lar Apr May Jun | P.C.R. F | er Charg<br>Factor \$0<br>urrent C<br>mount D | .019472<br><b>harges</b> | per kWh |           | \$9.50<br>\$0.39<br><b>\$11.05</b> |