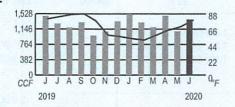

Comments PO Box 2628 Houston, TX 77252-2628

Your usage in a glance

| Previous usage  | Usage thi<br>month | S        | Average daily temperature |             |  |
|-----------------|--------------------|----------|---------------------------|-------------|--|
|                 | 1 y                | ear ago  | Last month                | This month  |  |
| Total CCF use   | ed                 | 1476     | 1095                      | 1392        |  |
| Average daily   | gas use (CCF)      | 43.4     | 40.6                      | 40.9        |  |
| Average daily   | temperature        | 79       | 68                        | 77          |  |
| Days in billing | period             | 34       | 27                        | 34          |  |
| To better under | erstand your hor   | ne enera | v usage and le            | earn energy |  |

savings tips, visit CenterPointEnergy.com/myenergyanalyzer

**NEED HELP PAYING YOUR BILL? COVID-19** has created hardships for many customers. Please call Customer Service at the number on this bill to discuss payment plan options and resources that may be available. We're here to