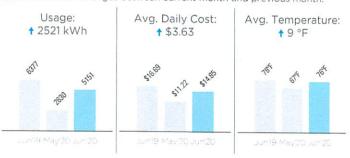

### **Usage Details:**

↑↓Values reflect changes between current month and previous month.

Total usage for the past 12 months: 56,924 kWh Average (Avg.) monthly usage: 4,744 kWh

| Billed Usage 06/20 |         |                          |                         |              |  |  |
|--------------------|---------|--------------------------|-------------------------|--------------|--|--|
| Usage              |         | Power Factor<br>Constant | Meter Location<br>Comp. | Billed Usage |  |  |
|                    | (100.0) |                          |                         |              |  |  |
| 5,151              |         | -                        | -                       | 5,151 kWh    |  |  |
| 20.800             | -       | -                        | -                       | 20.800 kW    |  |  |