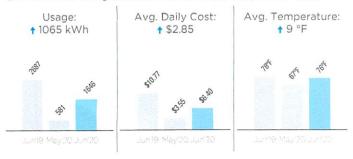

Comments PO Box 2628 Houston, TX 77252-2628

Your usage in a glance

| Previous usage  | Usage thi<br>month | S        | Average daily temperature |             |  |
|-----------------|--------------------|----------|---------------------------|-------------|--|
|                 | 1 y                | ear ago  | Last month                | This month  |  |
| Total CCF use   | ed                 | 1476     | 1095                      | 1392        |  |
| Average daily   | gas use (CCF)      | 43.4     | 40.6                      | 40.9        |  |
| Average daily   | temperature        | 79       | 68                        | 77          |  |
| Days in billing | period             | 34       | 27                        | 34          |  |
| To better under | erstand your hor   | ne enera | v usage and le            | earn energy |  |

savings tips, visit CenterPointEnergy.com/myenergyanalyzer

**NEED HELP PAYING YOUR BILL? COVID-19** has created hardships for many customers. Please call Customer Service at the number on this bill to discuss payment plan options and resources that may be available. We're here to