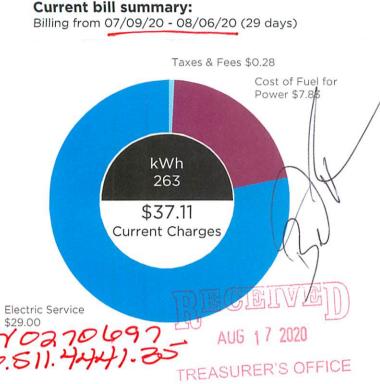

## Line Item Charges:

| Previous Charges                                                    |             |
|---------------------------------------------------------------------|-------------|
| Total Amount Due At Last Billing                                    | \$<br>40.47 |
| Previous Balance Due                                                | \$<br>40.47 |
| Current SWEPCO Charges                                              |             |
| Tariff 218 - General Service 08/06/20<br>ESI-ID # 10176989610778852 |             |
| Energy Charges                                                      | \$<br>16.12 |
| Customer Charge                                                     | 11.59       |
| Cost of Fuel @ 0.0297710 Per kWh                                    | 7.83        |
| Rate Case Expense Surcharge                                         | .0          |
| Military Base Adjustment Factor                                     | .02         |
| Energy Efficiency Cost Recovery @ 0.0009710<br>Per kWh              | .26         |
| Transmission Cost Recovery Factor                                   | .52         |
| Distribution Cost Recovery Factor                                   | .48         |
| Municipal Franchise Fee                                             | .28         |
| Current Balance Due                                                 | \$<br>37.1  |
| Total Balance Due                                                   | \$<br>77.58 |

## **Meter Read Details:**

| Previous    | Туре       | Current   | Туре   | Metered | Usage        |
|-------------|------------|-----------|--------|---------|--------------|
| 18485       | Actual     | 18748     | Actual | 263     | 263 kWh      |
| Service Per | riod 07/08 | 3 - 08/06 |        |         | Multiplier 1 |