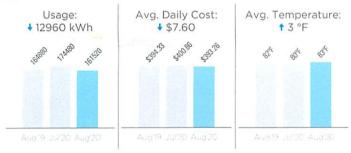

## **Usage Details:**

→Values reflect changes between current month and previous month.

Total usage for the past 12 months: 1,511,280 kWh Average (Avg.) monthly usage: 125,940 kWh

|              | sage 08/20              | Billed Us                |                 |         |  |  |
|--------------|-------------------------|--------------------------|-----------------|---------|--|--|
| Billed Usage | Meter Location<br>Comp. | Power Factor<br>Constant | Power<br>Factor | -       |  |  |
|              |                         |                          | (100.0)         |         |  |  |
| 161,520 kWh  | -                       | -                        |                 | 161,520 |  |  |
| 360.200 kW   | -                       | -                        | -               | 360.192 |  |  |