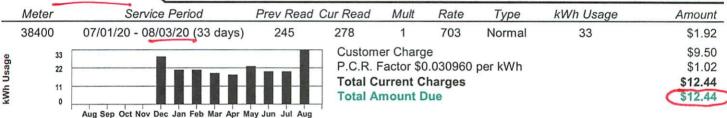

Svc Loc: RADIO TOWER/TPWD

|           | Meter               | Service Period                         | Prev Read | Cur Read | Mult    | Rate                       | Туре   | kWh Usage | Amount                             |
|-----------|---------------------|----------------------------------------|-----------|----------|---------|----------------------------|--------|-----------|------------------------------------|
|           | 3855                | 06/24/20 - 07/22/20 (28 days)          | 6945      | 6980     | 1       | 703                        | Normal | 35        | \$2.04                             |
| kWh Usage | 44<br>29<br>15<br>0 | INI Aus Son Oct Nov Doc Inn Eeb Mar Ar |           | Custom   | er Char | .030960 p<br>ge<br>Charges | er kWh |           | \$1.08<br>\$9.50<br><b>\$12.62</b> |