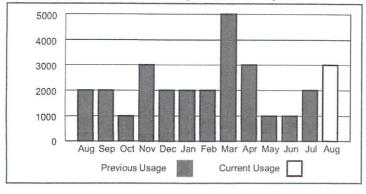

Comments PO Box 2628 Houston, TX 77252-2628

\$ 73.12

Your usage in a glance

| Previous usage              | Usage this<br>month                  |        | Average da<br>temperature |            |
|-----------------------------|--------------------------------------|--------|---------------------------|------------|
|                             | 1 ye                                 | ar ago | Last month                | This month |
| Total CCF use               | d                                    | 5      | 0                         | 0          |
| Average daily gas use (CCF) |                                      | 0.2    | 0.0                       | 0.0        |
| Average daily               | temperature                          | 82     | 79                        | 82         |
| Days in billing             | period                               | 31     | 33                        | 34         |
|                             | erstand your hom<br>isit CenterPoint |        |                           |            |