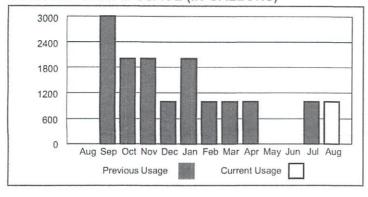

Total Current Charges
Total Amount Due

Mult

Rate

Due \$9.50

kWh Usage

Name: HARRISON COUNTY COURT HS

Account: 10641-002 Svc Add: Svc Loc: SUB COURT HS

|           | Meter                 | Service Period Prev Read                            | Cur Read                               |
|-----------|-----------------------|-----------------------------------------------------|----------------------------------------|
|           | 36041                 | 06/26/20 - 07/24/20 (28 days) 3818                  | 3937                                   |
| kWh Usage | 158<br>105<br>53<br>0 | Jul Aug Sep Oct Nov Dec Jan Feb Mar Apr May Jun Jul | Custon<br>P.C.R.<br>1 70 KV<br>Total C |