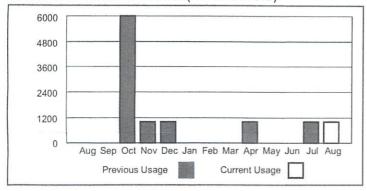

Comments PO Box 2628 Houston, TX 77252-2628

Your usage in a glance

| Previous Usage usage month |                  | S        | Average daily temperature |             |  |
|----------------------------|------------------|----------|---------------------------|-------------|--|
|                            | 1 y              | ear ago  | Last month                | This month  |  |
| Total CCF use              | d                | 1186     | 1218                      | 1229        |  |
| Average daily              | gas use (CCF)    | 42.4     | 40.6                      | 42.4        |  |
| Average daily              | temperature      | 85       | 81                        | 0           |  |
| Days in billing            | period           | 28       | 30                        | 29          |  |
| To better under            | erstand your hor | ne enera | v usage and le            | earn energy |  |

savings tips, visit CenterPointEnergy.com/myenergyanalyzer

To report gas leaks, carbon monoxide and other gas emergencies, please call 1-888-876-5786. We appreciate your understanding that billing inquiries cannot be answered on this line.