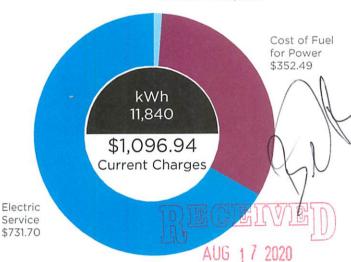

## Line Item Charges:

| Previous Charges                                                           |                |
|----------------------------------------------------------------------------|----------------|
| Total Amount Due At Last Billing                                           | \$<br>1,065.80 |
| Previous Balance Due                                                       | \$<br>1,065.80 |
| Current SWEPCO Charges                                                     |                |
| <b>Tariff 240 - Lighting And Power 08/05/20</b> ESI-ID # 10176989679220653 |                |
| Energy Charges                                                             | \$<br>679.04   |
| Cost of Fuel @ 0.0297710 Per kWh                                           | 352.49         |
| Rate Case Expense Surcharge                                                | .59            |
| Military Base Adjustment Factor                                            | .77            |
| Energy Efficiency Cost Recovery @ 0.0007550<br>Per kWh                     | 8.94           |
| Transmission Cost Recovery Factor                                          | 28.08          |
| Distribution Cost Recovery Factor                                          | 14.28          |
| Municipal Franchise Fee                                                    | 12.75          |
| Current Balance Due                                                        | \$<br>1,096.94 |
| Total Balance Due                                                          | \$<br>2,162.74 |
|                                                                            |                |

#### **Usage Details:**

→Values reflect changes between current month and previous month.

Total usage for the past 12 months: 125,200 kWh Average (Avg.) monthly usage: 10,433 kWh

| Billed Usage 08/20 |                 |                          |                         |              |  |  |
|--------------------|-----------------|--------------------------|-------------------------|--------------|--|--|
| Usage              | Power<br>Factor | Power Factor<br>Constant | Meter Location<br>Comp. | Billed Usage |  |  |
|                    | (100.0)         |                          |                         |              |  |  |
| 11,840             | -               | -                        | -                       | 11,840 kWh   |  |  |
| 52.000             | -               | 32                       |                         | 52.000 kW    |  |  |

#### Meter Read Details:

| Previous    | Туре      | Current | Туре        | Metered | Usage         |
|-------------|-----------|---------|-------------|---------|---------------|
| 11143       | Actual    | 11291   | Actual      | 148     | 11,840 kWh    |
| -           | -         | 0.650   | Actual      | 0.65    | 52 kW         |
| Service Per | iod 07/07 | - 08/05 | Maria de la |         | Multiplier 80 |