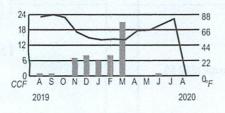

Your usage in a glance

Gas leak or emergency

Leave immediately, then call

888-876-5786, 24 hours a day

| Previous usage  | Usage this<br>month |         | Average da<br>temperature |            |
|-----------------|---------------------|---------|---------------------------|------------|
|                 | 1 ye                | ear ago | Last month                | This month |
| Total CCF use   | d                   | 1       | 0                         | 0          |
| Average daily   | gas use (CCF)       | 0.0     | 0.0                       | 0.0        |
| Average daily   | temperature         | 84      | 81                        | 0          |
| Days in billing | period              | 29      | 34                        | 29         |
|                 | rstand your hom     |         |                           |            |