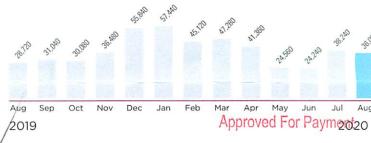

## **Usage Details:**

↑ Values reflect changes between current month and previous month.

Total usage for the past 12 months: 21,520 kWh Average (Avg.) monthly usage: 1,793 kWh

| Billed Usage 08/20 |         |                          |                         |              |  |
|--------------------|---------|--------------------------|-------------------------|--------------|--|
| Usage              | 1.0     | Power Factor<br>Constant | Meter Location<br>Comp. | Billed Usage |  |
|                    | (100.0) |                          |                         |              |  |
| 2,960              | -       | -                        | -                       | 2,960 kWh    |  |
| 17.200             | -       | -                        | -                       | 17.200 kW    |  |