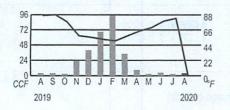

Comments PO Box 2628 Houston, TX 77252-2628

Your usage in a glance

| Previous usage  | Usage this<br>month |         | Average da<br>temperature |            |
|-----------------|---------------------|---------|---------------------------|------------|
|                 | 1 ye                | ear ago | Last month                | This month |
| Total CCF use   | d                   | 4       | 3                         | 4          |
| Average daily   | gas use (CCF)       | 0.1     | 0.1                       | 0.1        |
| Average daily   | temperature         | 85      | 81                        | 0          |
| Days in billing | period              | 28      | 30                        | 29         |
|                 | rstand your hom     |         |                           |            |