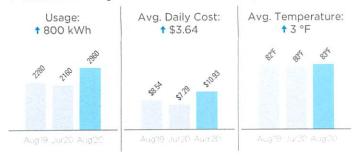

## **Usage Details:**

↑ Values reflect changes between current month and previous month.

Total usage for the past 12 months: 21,520 kWh Average (Avg.) monthly usage: 1,793 kWh

| Billed Usage 08/20 |         |                          |                         |              |  |
|--------------------|---------|--------------------------|-------------------------|--------------|--|
| Usage              | 1.0     | Power Factor<br>Constant | Meter Location<br>Comp. | Billed Usage |  |
|                    | (100.0) |                          |                         |              |  |
| 2,960              | -       | -                        | -                       | 2,960 kWh    |  |
| 17.200             | -       | -                        | -                       | 17.200 kW    |  |