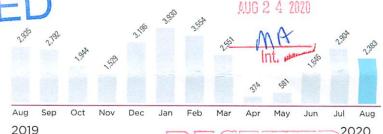

## Usage History (kWh):

Taxes & Fees \$5.86

Methods of Payment swepco.com

Sep

2019

Oct

AUG 2 4 2020

Approved For Payment 2020