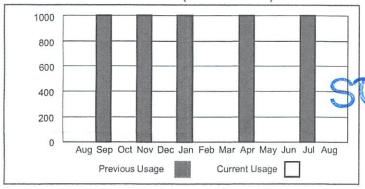

Svc Loc: RADIO TOWER/TPWD

|           | Meter               | Service Period                         | Prev Read | Cur Read | Mult    | Rate                       | Туре   | kWh Usage | Amount                             |
|-----------|---------------------|----------------------------------------|-----------|----------|---------|----------------------------|--------|-----------|------------------------------------|
|           | 3855                | 06/24/20 - 07/22/20 (28 days)          | 6945      | 6980     | 1       | 703                        | Normal | 35        | \$2.04                             |
| kWh Usage | 44<br>29<br>15<br>0 | INI Aus Son Oct Nov Doc Inn Eeb Mar Ar |           | Custom   | er Char | .030960 p<br>ge<br>Charges | er kWh |           | \$1.08<br>\$9.50<br><b>\$12.62</b> |