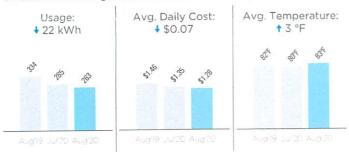

## **Usage Details:**

₩Values reflect changes between current month and previous month.

Total usage for the past 12 months: 5,663 kWh Average (Avg.) monthly usage: 472 kWh

## **Meter Read Details:**

| Previous    | Туре       | Current   | Туре   | Metered | Usage        |
|-------------|------------|-----------|--------|---------|--------------|
| 18485       | Actual     | 18748     | Actual | 263     | 263 kWh      |
| Service Per | riod 07/08 | 3 - 08/06 |        |         | Multiplier 1 |