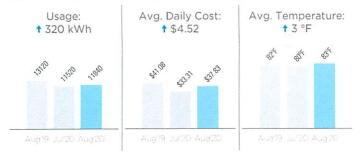

## **Usage Details:**

→Values reflect changes between current month and previous month.

Total usage for the past 12 months: 1,511,280 kWh Average (Avg.) monthly usage: 125,940 kWh

|              | sage 08/20              | Billed Us                |                 |         |  |  |
|--------------|-------------------------|--------------------------|-----------------|---------|--|--|
| Billed Usage | Meter Location<br>Comp. | Power Factor<br>Constant | Power<br>Factor | -       |  |  |
|              |                         |                          | (100.0)         |         |  |  |
| 161,520 kWh  | -                       | -                        |                 | 161,520 |  |  |
| 360.200 kW   | -                       | -                        | -               | 360.192 |  |  |