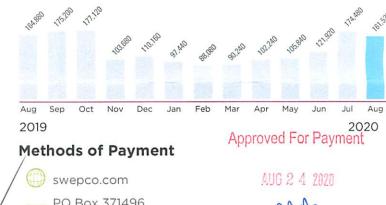

## **Usage Details:**

→Values reflect changes between current month and previous month.

Total usage for the past 12 months: 1,511,280 kWh Average (Avg.) monthly usage: 125,940 kWh

|              | sage 08/20              | Billed Us                |                 |         |  |  |
|--------------|-------------------------|--------------------------|-----------------|---------|--|--|
| Billed Usage | Meter Location<br>Comp. | Power Factor<br>Constant | Power<br>Factor | -       |  |  |
|              |                         |                          | (100.0)         |         |  |  |
| 161,520 kWh  | -                       | -                        |                 | 161,520 |  |  |
| 360.200 kW   | -                       | -                        | -               | 360.192 |  |  |