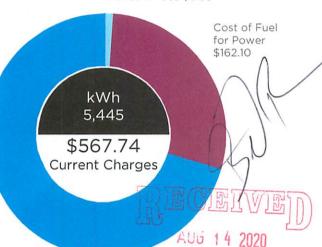

## Line Item Charges:

| Previous Charges                                                    | Va Thiel |          |
|---------------------------------------------------------------------|----------|----------|
| Total Amount Due At Last Billing                                    | \$       | 664.00   |
| Previous Balance Due                                                | \$       | 664.00   |
| Current SWEPCO Charges                                              |          |          |
| Tariff 210 - General Service 08/04/20<br>ESI-ID # 10176989686823820 |          |          |
| Energy Charges                                                      | \$       | 361.55   |
| Customer Charge                                                     |          | 11.59    |
| Cost of Fuel @ 0.0297710 Per kWh                                    |          | 162.10   |
| Rate Case Expense Surcharge                                         |          | .27      |
| Military Base Adjustment Factor                                     |          | .35      |
| Energy Efficiency Cost Recovery @ 0.0009710<br>Per kWh              |          | 5.29     |
| Transmission Cost Recovery Factor                                   |          | 10.79    |
| Distribution Cost Recovery Factor                                   |          | 9.94     |
| Municipal Franchise Fee                                             |          | 5.86     |
| Current Balance Due                                                 | \$       | 567.74   |
| Total Balance Due                                                   | \$       | 1,231.74 |

### Usage Details:

†+Values reflect changes between current month and previous month.

Total usage for the past 12 months: 42,078 kWh Average (Avg.) monthly usage: 3,507 kWh

| Billed Usage 08/20 |                                                            |   |              |           |  |  |
|--------------------|------------------------------------------------------------|---|--------------|-----------|--|--|
| Usage              | ge Power Power Factor Meter Location Factor Constant Comp. |   | Billed Usage |           |  |  |
|                    | (100.0)                                                    |   |              |           |  |  |
| 5,445              | -                                                          | - | -            | 5,445 kWh |  |  |
| 15.700             | -                                                          | - | -            | 5.700 kW  |  |  |

#### Meter Read Details:

| Meter #65   | 59014622  | 2       |        |         |              |
|-------------|-----------|---------|--------|---------|--------------|
| Previous    | Туре      | Current | Туре   | Metered | Usage        |
| 39865       | Actual    | 45310   | Actual | 5445    | 5,445 kWh    |
| -           | 2         | 15.700  | Actual | 15.7    | 15.7 kW      |
| Service Per | iod 07/07 | - 08/04 |        |         | Multiplier 1 |