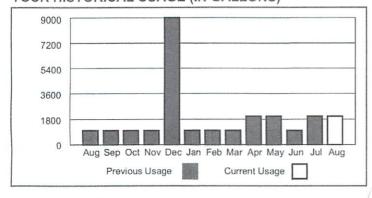

Comments PO Box 2628 Houston, TX 77252-2628

Your usage in a glance

| Previous Usage usage month |                  | S        | Average daily temperature |             |  |
|----------------------------|------------------|----------|---------------------------|-------------|--|
|                            | 1 y              | ear ago  | Last month                | This month  |  |
| Total CCF use              | d                | 1186     | 1218                      | 1229        |  |
| Average daily              | gas use (CCF)    | 42.4     | 40.6                      | 42.4        |  |
| Average daily              | temperature      | 85       | 81                        | 0           |  |
| Days in billing            | period           | 28       | 30                        | 29          |  |
| To better under            | erstand your hor | ne enera | v usage and le            | earn energy |  |