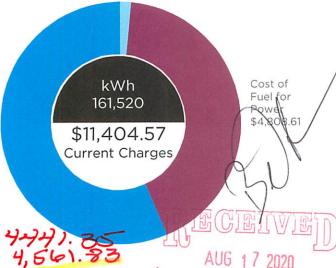

## Line Item Charges:

| Total Amount Due At Last Billing                                           | \$<br>12,827.53 |
|----------------------------------------------------------------------------|-----------------|
|                                                                            | 12,027.55       |
| Previous Balance Due                                                       | \$<br>12,827.53 |
| Current SWEPCO Charges                                                     |                 |
| <b>Tariff 240 - Lighting And Power 08/05/20</b> ESI-ID # 10176989668559262 |                 |
| Energy Charges                                                             | \$<br>5,988.04  |
| Cost of Fuel @ 0.0297710 Per kWh                                           | 4,808.61        |
| Rate Case Expense Surcharge                                                | 8.08            |
| Military Base Adjustment Factor                                            | 10.51           |
| Energy Efficiency Cost Recovery @ 0.0007550<br>Per kWh                     | 121.95          |
| Transmission Cost Recovery Factor                                          | 194.47          |
| Distribution Cost Recovery Factor                                          | 98.95           |
| Municipal Franchise Fee                                                    | 173.96          |
| Current Balance Due                                                        | \$<br>11,404.57 |
| Total Balance Due                                                          | \$<br>24,232.10 |

## **Usage Details:**

→Values reflect changes between current month and previous month.

Total usage for the past 12 months: 1,511,280 kWh Average (Avg.) monthly usage: 125,940 kWh

|              | sage 08/20              | Billed Us                |                 |         |  |  |
|--------------|-------------------------|--------------------------|-----------------|---------|--|--|
| Billed Usage | Meter Location<br>Comp. | Power Factor<br>Constant | Power<br>Factor | -       |  |  |
|              |                         |                          | (100.0)         |         |  |  |
| 161,520 kWh  | -                       | -                        |                 | 161,520 |  |  |
| 360.200 kW   | -                       | -                        | -               | 360.192 |  |  |