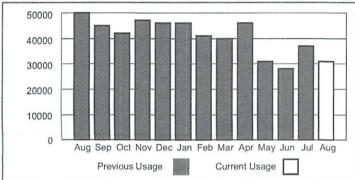

Svc Loc: RADIO TOWER/TPWD

|           | Meter               | Service Period                         | Prev Read | Cur Read | Mult    | Rate                       | Туре   | kWh Usage | Amount                             |
|-----------|---------------------|----------------------------------------|-----------|----------|---------|----------------------------|--------|-----------|------------------------------------|
|           | 3855                | 06/24/20 - 07/22/20 (28 days)          | 6945      | 6980     | 1       | 703                        | Normal | 35        | \$2.04                             |
| kWh Usage | 44<br>29<br>15<br>0 | INI Aus Son Oct Nov Doc Inn Eeb Mar Ar |           | Custom   | er Char | .030960 p<br>ge<br>Charges | er kWh |           | \$1.08<br>\$9.50<br><b>\$12.62</b> |