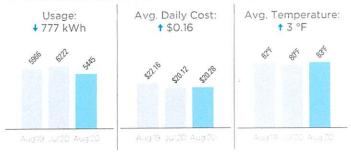

### Usage Details:

†+Values reflect changes between current month and previous month.

Total usage for the past 12 months: 42,078 kWh Average (Avg.) monthly usage: 3,507 kWh

| Billed Usage 08/20 |                                                            |   |              |           |  |  |
|--------------------|------------------------------------------------------------|---|--------------|-----------|--|--|
| Usage              | ge Power Power Factor Meter Location Factor Constant Comp. |   | Billed Usage |           |  |  |
|                    | (100.0)                                                    |   |              |           |  |  |
| 5,445              | -                                                          | - | -            | 5,445 kWh |  |  |
| 15.700             | -                                                          | - | -            | 5.700 kW  |  |  |