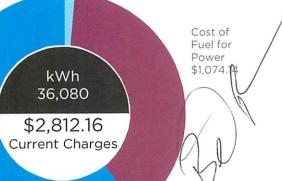

## **Usage Details:**

tValues reflect changes between current month and previous month.

Total usage for the past 12 months: 460,400 kWh Average (Avg.) monthly usage: 38,367 kWh

| Billed Usage 08/20 |                 |   |                         |              |  |
|--------------------|-----------------|---|-------------------------|--------------|--|
| Usage              | Power<br>Factor |   | Meter Location<br>Comp. | Billed Usage |  |
|                    | (100.0)         |   |                         |              |  |
| 36,080             | -               | - | -                       | 36,080 kWh   |  |
| 76.000             | -               | - | -                       | 76.000 kW    |  |

## Line Item Charges:

| Previous Charges                                                       |                |
|------------------------------------------------------------------------|----------------|
| Total Amount Due At Last Billing                                       | \$<br>3,048.58 |
| Previous Balance Due                                                   | \$<br>3,048.58 |
| Current SWEPCO Charges                                                 |                |
| Tariff 240 - Lighting And Power 08/05/20<br>ESI-ID # 10176989687727188 |                |
| Energy Charges                                                         | \$<br>1,605.86 |
| Cost of Fuel @ 0.0297710 Per kWh                                       | 1,074.14       |
| Rate Case Expense Surcharge                                            | 1.80           |
| Military Base Adjustment Factor                                        | 2.35           |
| Energy Efficiency Cost Recovery @ 0.0007550<br>Per kWh                 | 27.24          |
| Transmission Cost Recovery Factor                                      | 41.03          |
| Distribution Cost Recovery Factor                                      | 20.88          |
| Municipal Franchise Fee                                                | 38.86          |
| Current Balance Due                                                    | \$<br>2,812.16 |
| Total Balance Due                                                      | \$<br>5,860.74 |