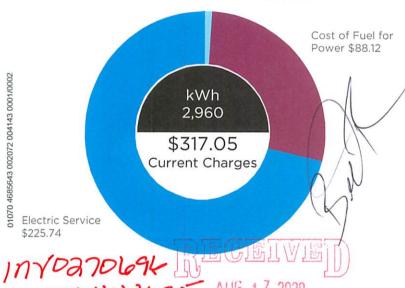

## Line Item Charges:

| Previous Charges                                                       | 539 37       |
|------------------------------------------------------------------------|--------------|
| Total Amount Due At Last Billing                                       | \$<br>233.24 |
| Previous Balance Due                                                   | \$<br>233.24 |
| Current SWEPCO Charges                                                 |              |
| Tariff 240 - Lighting And Power 08/05/20<br>ESI-ID # 10176989625926750 |              |
| Energy Charges                                                         | \$<br>209.16 |
| Cost of Fuel @ 0.0297710 Per kWh                                       | 88.12        |
| Rate Case Expense Surcharge                                            | .15          |
| Military Base Adjustment Factor                                        | .19          |
| Energy Efficiency Cost Recovery @ 0.0007550<br>Per kWh                 | 2.23         |
| Transmission Cost Recovery Factor                                      | 9.29         |
| Distribution Cost Recovery Factor                                      | 4.72         |
| Municipal Franchise Fee                                                | 3.19         |
| Current Balance Due                                                    | \$<br>317.05 |
| Total Balance Due                                                      | \$<br>550.29 |