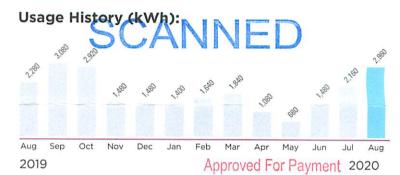

## **Usage Details:**

↑ Values reflect changes between current month and previous month.

Total usage for the past 12 months: 21,520 kWh Average (Avg.) monthly usage: 1,793 kWh

| Billed Usage 08/20 |         |                          |                         |              |  |
|--------------------|---------|--------------------------|-------------------------|--------------|--|
| Usage              | 1.0     | Power Factor<br>Constant | Meter Location<br>Comp. | Billed Usage |  |
|                    | (100.0) |                          |                         |              |  |
| 2,960              | -       | -                        | -                       | 2,960 kWh    |  |
| 17.200             | -       | -                        | -                       | 17.200 kW    |  |