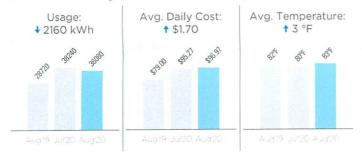

## **Usage Details:**

tValues reflect changes between current month and previous month.

Total usage for the past 12 months: 460,400 kWh Average (Avg.) monthly usage: 38,367 kWh

| Billed Usage 08/20 |                 |   |                         |              |  |
|--------------------|-----------------|---|-------------------------|--------------|--|
| Usage              | Power<br>Factor |   | Meter Location<br>Comp. | Billed Usage |  |
|                    | (100.0)         |   |                         |              |  |
| 36,080             | -               | - | -                       | 36,080 kWh   |  |
| 76.000             | -               | - | -                       | 76.000 kW    |  |