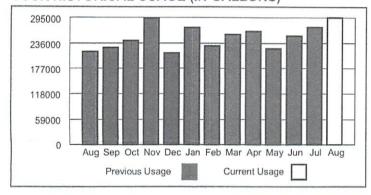

### Usage Details:

†+Values reflect changes between current month and previous month.

Total usage for the past 12 months: 42,078 kWh Average (Avg.) monthly usage: 3,507 kWh

| Billed Usage 08/20 |                                                            |   |              |           |  |  |
|--------------------|------------------------------------------------------------|---|--------------|-----------|--|--|
| Usage              | ge Power Power Factor Meter Location Factor Constant Comp. |   | Billed Usage |           |  |  |
|                    | (100.0)                                                    |   |              |           |  |  |
| 5,445              | -                                                          | - | -            | 5,445 kWh |  |  |
| 15.700             | -                                                          | - | -            | 5.700 kW  |  |  |