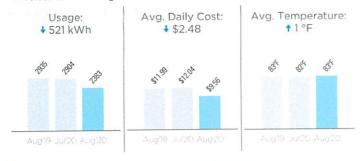

## Usage History (kWh):

Taxes & Fees \$5.86

Methods of Payment swepco.com

Sep

2019

Oct

AUG 2 4 2020

Approved For Payment 2020