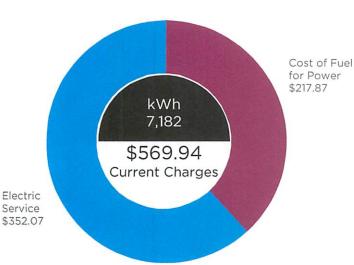

Enjoy the benefits of constant connection. Download our mobile app today, at Google Play and iTunes stores.

Amount due on or before \$569.94

Bill mailing date is Aug 17, 2020 Account #962-504-241-0-6

SERVICE ADDRESS: HARRISON COUNTY SUB COURTHOUSE, W MAIN ST, HALLSVILLE, TX 75650

## Line Item Charges:

| Previous Charges                                                       |              |
|------------------------------------------------------------------------|--------------|
| Total Amount Due At Last Billing                                       | \$<br>568.94 |
| Payment 08/14/20 - Thank You                                           | -568.94      |
| Previous Balance Due                                                   | \$<br>.00    |
| Current SWEPCO Charges                                                 |              |
| Tariff 240 - Lighting And Power 08/17/20<br>ESI-ID # 10176989633868060 |              |
| Energy Charges                                                         | \$<br>315.82 |
| Cost of Fuel @ 0.0297710 Per kWh                                       | 213.82       |
| Rate Case Expense Surcharge                                            | .36          |
| Military Base Adjustment Factor                                        | .47          |
| Energy Efficiency Cost Recovery @ 0.0007550<br>Per kWh                 | 5.42         |
| Transmission Cost Recovery Factor                                      | 11.50        |
| Distribution Cost Recovery Factor                                      | 5.85         |
| Current Balance Due                                                    | \$<br>553.24 |
| Tariff 142 - Private Lighting 08/17/20<br>ESI-ID # 10176989633868061   |              |
| Energy Charges 136 kWh Used (Nbr.Lights:2)                             | \$<br>12.10  |
| Cost of Fuel @ 0.0297710 Per kWh                                       | 4.05         |
| Rate Case Expense Surcharge                                            | .01          |
| Military Base Adjustment Factor                                        | .02          |
| Transmission Cost Recovery Factor                                      | 04           |
| Distribution Cost Recovery Factor                                      | .56          |
| Current Balance Due                                                    | \$<br>16.70  |
| Total Balance Due                                                      | \$<br>569.94 |