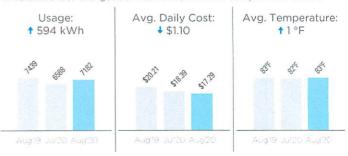

## Usage History (kWh):

AUG 2 4 2070

Current bill summary:

Billing from 07/17/20 - 08/17/20 (32 days)

1040210762

Please tear on dotted line.