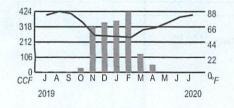

Comments PO Box 2628 Houston, TX 77252-2628

\$ 73.12

Your usage in a glance

| Previous usage              | Usage this<br>month                  |        | Average da<br>temperature |            |
|-----------------------------|--------------------------------------|--------|---------------------------|------------|
|                             | 1 ye                                 | ar ago | Last month                | This month |
| Total CCF use               | d                                    | 5      | 0                         | 0          |
| Average daily gas use (CCF) |                                      | 0.2    | 0.0                       | 0.0        |
| Average daily               | temperature                          | 82     | 79                        | 82         |
| Days in billing             | period                               | 31     | 33                        | 34         |
|                             | erstand your hom<br>isit CenterPoint |        |                           |            |