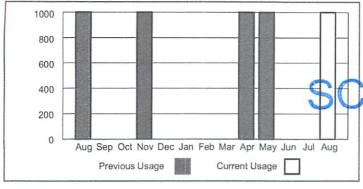

Svc Loc: RADIO TOWER/TPWD

|           | Meter               | Service Period                         | Prev Read | Cur Read | Mult    | Rate                       | Туре   | kWh Usage | Amount                             |
|-----------|---------------------|----------------------------------------|-----------|----------|---------|----------------------------|--------|-----------|------------------------------------|
|           | 3855                | 06/24/20 - 07/22/20 (28 days)          | 6945      | 6980     | 1       | 703                        | Normal | 35        | \$2.04                             |
| kWh Usage | 44<br>29<br>15<br>0 | INI Aus Son Oct Nov Doc Inn Eeb Mar Ar |           | Custom   | er Char | .030960 p<br>ge<br>Charges | er kWh |           | \$1.08<br>\$9.50<br><b>\$12.62</b> |