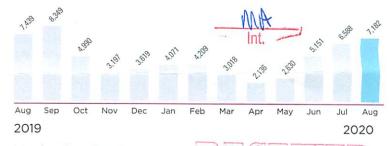

## Usage History (kWh):

AUG 2 4 2070

Current bill summary:

Billing from 07/17/20 - 08/17/20 (32 days)

1040210762

Please tear on dotted line.