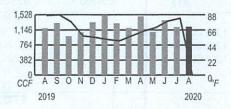

Comments PO Box 2628 Houston, TX 77252-2628

Your usage in a glance

| Previous Usage usage month |                  | S        | Average daily temperature |             |  |
|----------------------------|------------------|----------|---------------------------|-------------|--|
|                            | 1 y              | ear ago  | Last month                | This month  |  |
| Total CCF use              | d                | 1186     | 1218                      | 1229        |  |
| Average daily              | gas use (CCF)    | 42.4     | 40.6                      | 42.4        |  |
| Average daily              | temperature      | 85       | 81                        | 0           |  |
| Days in billing            | period           | 28       | 30                        | 29          |  |
| To better under            | erstand your hor | ne enera | v usage and le            | earn energy |  |

savings tips, visit CenterPointEnergy.com/myenergyanalyzer

To report gas leaks, carbon monoxide and other gas emergencies, please call 1-888-876-5786. We appreciate your understanding that billing inquiries cannot be answered on this line.