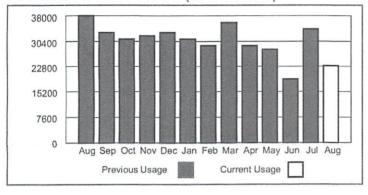

### Usage Details:

†+Values reflect changes between current month and previous month.

Total usage for the past 12 months: 42,078 kWh Average (Avg.) monthly usage: 3,507 kWh

| Billed Usage 08/20 |                                                            |   |              |           |  |  |
|--------------------|------------------------------------------------------------|---|--------------|-----------|--|--|
| Usage              | ge Power Power Factor Meter Location Factor Constant Comp. |   | Billed Usage |           |  |  |
|                    | (100.0)                                                    |   |              |           |  |  |
| 5,445              | -                                                          | - | -            | 5,445 kWh |  |  |
| 15.700             | -                                                          | - | -            | 5.700 kW  |  |  |