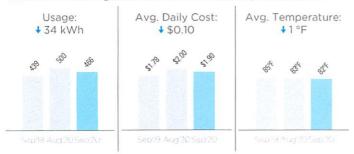

### Usage History (kWh):

Current bill summary:

Billing from 07/30/20 - 08/28/20 (30 days)

\$11.59 Current Charges

**Methods of Payment** 

Approved For Payment

PO Box 371496 Pittsburgh, PA 15250-7496

1-800-611-0964 (fee may apply)

#### Line Item Charges:

| Previous Charges                                                    |             |
|---------------------------------------------------------------------|-------------|
| Total Amount Due At Last Billing                                    | \$<br>23.87 |
| Payment 08/03/20 - Thank You                                        | -12.10      |
| Payment 08/28/20 - Thank You                                        | -11.77      |
| Previous Balance Due                                                | \$<br>.00   |
| Current SWEPCO Charges                                              |             |
| Tariff 218 - General Service 08/28/20<br>ESI-ID # 10176989651162000 |             |
| Customer Charge                                                     | \$<br>11.59 |
| Current Balance Due                                                 | \$<br>11.59 |
| Total Balance Due                                                   | \$<br>11.59 |