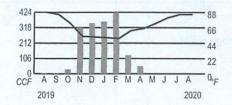

888-876-5786, 24 hours a day

Leave immediately, then call

| Previous usage  | Usage this<br>month |         | Average da<br>temperature |             |
|-----------------|---------------------|---------|---------------------------|-------------|
|                 | 1 ye                | ar ago  | Last month                | This month  |
| Total CCF use   | d                   | 6       | 7                         | 5           |
| Average daily   | gas use (CCF)       | 0.2     | 0.2                       | 0.2         |
| Average daily   | temperature         | 87      | 84                        | 84          |
| Days in billing | period              | 31      | 34                        | 28          |
| To better unde  | erstand your hom    | e energ | y usage and l             | earn energy |