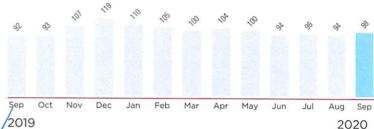

#### **Usage Details:**

↑ Values reflect changes between current month and previous month.

Total usage for the past 12 months: 7 kWh Average (Avg.) monthly usage: 1 kWh