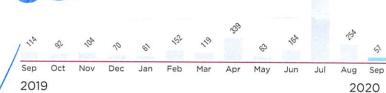

#### Your usage in a glance

| Previous usage              | Usage this<br>month |         | Average da<br>temperature |             |
|-----------------------------|---------------------|---------|---------------------------|-------------|
|                             | 1 ye                | ar ago  | Last month                | This month  |
| Total CCF use               | d                   | 5       | 5                         | 4           |
| Average daily gas use (CCF) |                     | 0.2     | 0.1                       | 0.1         |
| Average daily               | temperature         | 87      | 84                        | 84          |
| Days in billing period      |                     | 29      | 34                        | 28          |
| To better unde              | rstand your hom     | e energ | y usage and le            | earn energy |

Comments PO Box 2628 Houston, TX 77252-2628

Your usage in a glance

| month                       |                                    | temperature                                                                                                           |                                                                                                                                                   |
|-----------------------------|------------------------------------|-----------------------------------------------------------------------------------------------------------------------|---------------------------------------------------------------------------------------------------------------------------------------------------|
| 1 ye                        | ear ago                            | Last month                                                                                                            | This month                                                                                                                                        |
|                             | 238                                | 239                                                                                                                   | 189                                                                                                                                               |
| Average daily gas use (CCF) |                                    | 7.0                                                                                                                   | 6.8                                                                                                                                               |
| emperature                  | 87                                 | 84                                                                                                                    | 84                                                                                                                                                |
| Days in billing period      |                                    | 34                                                                                                                    | 28                                                                                                                                                |
|                             | month 1 ye as use (CCF) emperature | month         1 year ago           238         238           as use (CCF)         7.7           emperature         87 | 1 year ago         Last month           238         239           as use (CCF)         7.7         7.0           emperature         87         84 |

#### Your usage in a glance

Gas leak or emergency

Leave immediately, then call

888-876-5786, 24 hours a day

| usage                                                | Usage this<br>month |         | temperature    |             |
|------------------------------------------------------|---------------------|---------|----------------|-------------|
|                                                      | 1 ye                | ear ago | Last month     | This month  |
| Total CCF use                                        | d                   | 19      | 27             | 12          |
| Average daily                                        | gas use (CCF)       | 0.6     | 0.8            | 0.4         |
| Average daily                                        | temperature         | 87      | 84             | 84          |
| Days in billing period To better understand your hom |                     | 31      | 34             | 28          |
| To better unde                                       | erstand your nom    | e energ | y usage and it | earn energy |

Comments PO Box 2628 Houston, TX 77252-2628

Your usage in a glance

| Previous usage         | Usage this<br>month              |         | Average da<br>temperature |            |
|------------------------|----------------------------------|---------|---------------------------|------------|
|                        | 1 ye                             | ear ago | Last month                | This month |
| Total CCF use          | ed                               | 6       | 0                         | . 0        |
| Average daily          | gas use (CCF)                    | 0.2     | 0.0                       | 0.0        |
| Average daily          | temperature                      | 87      | 84                        | 84         |
| Days in billing period |                                  | 31      | 34                        | 28         |
|                        | erstand your homisit CenterPoint |         |                           |            |

#### Your usage in a glance

Gas leak or emergency

888-876-5786, 24 hours a day

Leave immediately, then call

| month |
|-------|
| 4     |
| 0.1   |
| 84    |
| 28    |
|       |

savings tips, visit CenterPointEnergy.com/myenergyanalyzer

888-876-5786, 24 hours a day

Leave immediately, then call

| Previous usage  | Usage this<br>month |         | Average da<br>temperature |             |
|-----------------|---------------------|---------|---------------------------|-------------|
|                 | 1 ye                | ar ago  | Last month                | This month  |
| Total CCF use   | d                   | 6       | 7                         | 5           |
| Average daily   | gas use (CCF)       | 0.2     | 0.2                       | 0.2         |
| Average daily   | temperature         | 87      | 84                        | 84          |
| Days in billing | period              | 31      | 34                        | 28          |
| To better unde  | erstand your hom    | e energ | y usage and l             | earn energy |

Your usage in a glance

| Previous Usage th<br>usage month |                 | S       | Average da<br>temperature | . /        |
|----------------------------------|-----------------|---------|---------------------------|------------|
|                                  | 1 y             | ear ago | Last month                | This month |
| Total CCF use                    | d               | 0       | 0                         | 0          |
| Average daily                    | gas use (CCF)   | 0.0     | 0.0                       | 0.0        |
| Average daily                    | temperature     | 87      | 84                        | 84         |
| Days in billing                  | period          | 28      | 33                        | 30         |
|                                  | rstand your hon |         |                           |            |