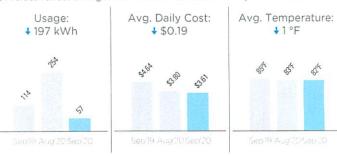

#### Your usage in a glance

| Previous usage              | Usage this<br>month |         | Average da<br>temperature |             |
|-----------------------------|---------------------|---------|---------------------------|-------------|
|                             | 1 ye                | ar ago  | Last month                | This month  |
| Total CCF use               | d                   | 5       | 5                         | 4           |
| Average daily gas use (CCF) |                     | 0.2     | 0.1                       | 0.1         |
| Average daily               | temperature         | 87      | 84                        | 84          |
| Days in billing period      |                     | 29      | 34                        | 28          |
| To better unde              | rstand your hom     | e energ | y usage and le            | earn energy |

Comments PO Box 2628 Houston, TX 77252-2628

Your usage in a glance

| month                       |                                    | temperature                                                                                                           |                                                                                                                                                   |
|-----------------------------|------------------------------------|-----------------------------------------------------------------------------------------------------------------------|---------------------------------------------------------------------------------------------------------------------------------------------------|
| 1 ye                        | ear ago                            | Last month                                                                                                            | This month                                                                                                                                        |
|                             | 238                                | 239                                                                                                                   | 189                                                                                                                                               |
| Average daily gas use (CCF) |                                    | 7.0                                                                                                                   | 6.8                                                                                                                                               |
| emperature                  | 87                                 | 84                                                                                                                    | 84                                                                                                                                                |
| Days in billing period      |                                    | 34                                                                                                                    | 28                                                                                                                                                |
|                             | month 1 ye as use (CCF) emperature | month         1 year ago           238         238           as use (CCF)         7.7           emperature         87 | 1 year ago         Last month           238         239           as use (CCF)         7.7         7.0           emperature         87         84 |

#### Your usage in a glance

Gas leak or emergency

Leave immediately, then call

888-876-5786, 24 hours a day

| usage                                                | Usage this<br>month |         | temperature    |             |
|------------------------------------------------------|---------------------|---------|----------------|-------------|
|                                                      | 1 ye                | ear ago | Last month     | This month  |
| Total CCF use                                        | d                   | 19      | 27             | 12          |
| Average daily                                        | gas use (CCF)       | 0.6     | 0.8            | 0.4         |
| Average daily                                        | temperature         | 87      | 84             | 84          |
| Days in billing period To better understand your hom |                     | 31      | 34             | 28          |
| To better unde                                       | erstand your nom    | e energ | y usage and it | earn energy |

Comments PO Box 2628 Houston, TX 77252-2628

Your usage in a glance

| Previous usage         | Usage this<br>month              |         | Average da<br>temperature |            |
|------------------------|----------------------------------|---------|---------------------------|------------|
|                        | 1 ye                             | ear ago | Last month                | This month |
| Total CCF use          | ed                               | 6       | 0                         | . 0        |
| Average daily          | gas use (CCF)                    | 0.2     | 0.0                       | 0.0        |
| Average daily          | temperature                      | 87      | 84                        | 84         |
| Days in billing period |                                  | 31      | 34                        | 28         |
|                        | erstand your homisit CenterPoint |         |                           |            |

#### Your usage in a glance

Gas leak or emergency

888-876-5786, 24 hours a day

Leave immediately, then call

| month |
|-------|
| 4     |
| 0.1   |
| 84    |
| 28    |
|       |

savings tips, visit CenterPointEnergy.com/myenergyanalyzer

888-876-5786, 24 hours a day

Leave immediately, then call

| Previous usage  | Usage this<br>month |         | Average da<br>temperature |             |
|-----------------|---------------------|---------|---------------------------|-------------|
|                 | 1 ye                | ar ago  | Last month                | This month  |
| Total CCF use   | d                   | 6       | 7                         | 5           |
| Average daily   | gas use (CCF)       | 0.2     | 0.2                       | 0.2         |
| Average daily   | temperature         | 87      | 84                        | 84          |
| Days in billing | period              | 31      | 34                        | 28          |
| To better unde  | erstand your hom    | e energ | y usage and l             | earn energy |

Your usage in a glance

| Previous Usage th<br>usage month |                 | S       | Average da<br>temperature | . /        |
|----------------------------------|-----------------|---------|---------------------------|------------|
|                                  | 1 y             | ear ago | Last month                | This month |
| Total CCF use                    | d               | 0       | 0                         | 0          |
| Average daily                    | gas use (CCF)   | 0.0     | 0.0                       | 0.0        |
| Average daily                    | temperature     | 87      | 84                        | 84         |
| Days in billing                  | period          | 28      | 33                        | 30         |
|                                  | rstand your hon |         |                           |            |