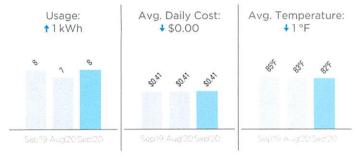

#### **Usage Details:**

↑ Values reflect changes between current month and previous month.

Total usage for the past 12 months: 7 kWh Average (Avg.) monthly usage: 1 kWh

#### Meter Read Details:

| Decidence   | Tuno       | Current | Type   | Metered | Usage        |
|-------------|------------|---------|--------|---------|--------------|
| Previous    | Туре       | Current | Type   | Metered | Osage        |
| 18          | Actual     | 18      | Actual | 0       | 0 kWh        |
| Service Per | riod 07/29 | - 08/28 |        |         | Multiplier 1 |