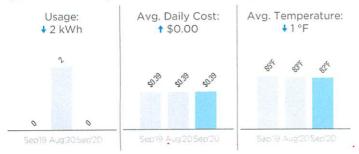

#### **Usage Details:**

↑ Values reflect changes between current month and previous month.

Total usage for the past 12 months: 7 kWh Average (Avg.) monthly usage: 1 kWh