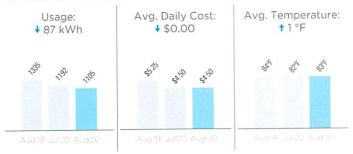

#### **Usage Details:**

↑ Values reflect changes between current month and previous month.

Total usage for the past 12 months: 7 kWh Average (Avg.) monthly usage: 1 kWh

#### Meter Read Details:

| Decidence   | Tuno       | Current | Type   | Metered | Usage        |
|-------------|------------|---------|--------|---------|--------------|
| Previous    | Туре       | Current | Type   | Metered | Osage        |
| 18          | Actual     | 18      | Actual | 0       | 0 kWh        |
| Service Per | riod 07/29 | - 08/28 |        |         | Multiplier 1 |