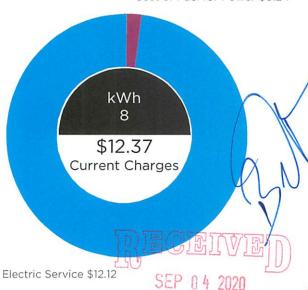

### Usage History (kWh):

Current bill summary:

Billing from 07/30/20 - 08/28/20 (30 days)

\$11.59 Current Charges

**Methods of Payment** 

Approved For Payment

PO Box 371496 Pittsburgh, PA 15250-7496

1-800-611-0964 (fee may apply)

Electric Service \$11.59

1010271414

Turn over for important information! 5

Thank you for your prompt payment. Please include your account number on your check and return this stub with your payment.

HARRISON COUNTY, S AIRPORT RD, METAL BLDG, MARSHALL, TX 75672