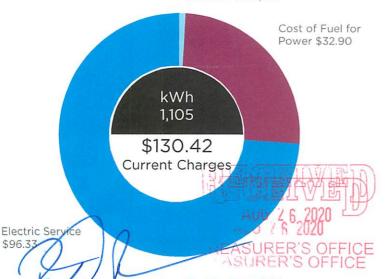

#### Line Item Charges:

| Previous Charges                                                         |             |
|--------------------------------------------------------------------------|-------------|
| Total Amount Due At Last Billing                                         | \$<br>90.14 |
| Payment 08/03/20 - Thank You                                             | -45.65      |
| Payment 08/28/20 - Thank You                                             | -44.49      |
| Previous Balance Due                                                     | \$<br>.00   |
| Current SWEPCO Charges                                                   |             |
| <b>Tariff 143 - Private Lighting 08/28/20</b> ESI-ID # 10176989664497880 |             |
| Energy Charges 272 kWh Used (Nbr.Lights:4)                               | \$<br>35.00 |
| Cost of Fuel @ 0.0297710 Per kWh                                         | 8.10        |
| Rate Case Expense Surcharge                                              | .11         |
| Military Base Adjustment Factor                                          | .03         |
| Transmission Cost Recovery Factor                                        | 08          |
| Distribution Cost Recovery Factor                                        | 1.12        |
| Municipal Franchise Fee                                                  | .29         |
| Current Balance Due                                                      | \$<br>44.57 |
| Total Balance Due                                                        | \$<br>44.57 |

#### Line Item Charges:

| Previous Charges                                                    |             |
|---------------------------------------------------------------------|-------------|
| Total Amount Due At Last Billing                                    | \$<br>23.87 |
| Payment 08/03/20 - Thank You                                        | -12.10      |
| Payment 08/28/20 - Thank You                                        | -11.77      |
| Previous Balance Due                                                | \$<br>.00   |
| Current SWEPCO Charges                                              |             |
| Tariff 218 - General Service 08/28/20<br>ESI-ID # 10176989651162000 |             |
| Customer Charge                                                     | \$<br>11.59 |
| Current Balance Due                                                 | \$<br>11.59 |
| Total Balance Due                                                   | \$<br>11.59 |