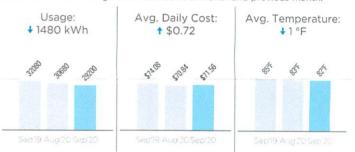

#### **Usage Details:**

↑ Values reflect changes between current month and previous month.

Total usage for the past 12 months: 7 kWh Average (Avg.) monthly usage: 1 kWh