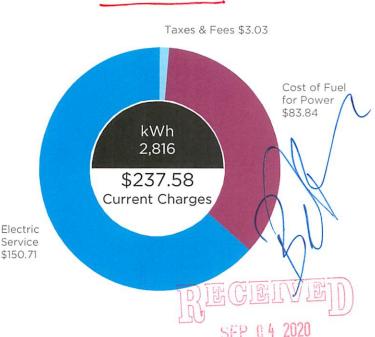

#### Line Item Charges:

| Previous Charges                                                         |             |
|--------------------------------------------------------------------------|-------------|
| Total Amount Due At Last Billing                                         | \$<br>90.14 |
| Payment 08/03/20 - Thank You                                             | -45.65      |
| Payment 08/28/20 - Thank You                                             | -44.49      |
| Previous Balance Due                                                     | \$<br>.00   |
| Current SWEPCO Charges                                                   |             |
| <b>Tariff 143 - Private Lighting 08/28/20</b> ESI-ID # 10176989664497880 |             |
| Energy Charges 272 kWh Used (Nbr.Lights:4)                               | \$<br>35.00 |
| Cost of Fuel @ 0.0297710 Per kWh                                         | 8.10        |
| Rate Case Expense Surcharge                                              | .11         |
| Military Base Adjustment Factor                                          | .03         |
| Transmission Cost Recovery Factor                                        | 08          |
| Distribution Cost Recovery Factor                                        | 1.12        |
| Municipal Franchise Fee                                                  | .29         |
| Current Balance Due                                                      | \$<br>44.57 |
| Total Balance Due                                                        | \$<br>44.57 |