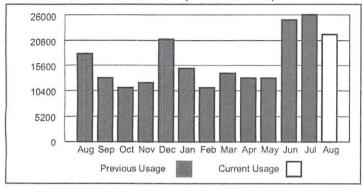

### Usage History (kWh):

Current bill summary:

Billing from 07/30/20 - 08/28/20 (30 days)

\$11.59 Current Charges

**Methods of Payment** 

Approved For Payment

PO Box 371496 Pittsburgh, PA 15250-7496

1-800-611-0964 (fee may apply)

#### **Usage Details:**

↑ Values reflect changes between current month and previous month.

Total usage for the past 12 months: 7 kWh Average (Avg.) monthly usage: 1 kWh