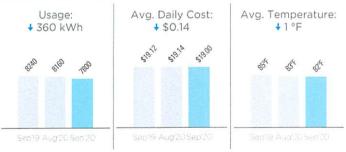

#### **Usage Details:**

↑ Values reflect changes between current month and previous month.

Total usage for the past 12 months: 7 kWh Average (Avg.) monthly usage: 1 kWh