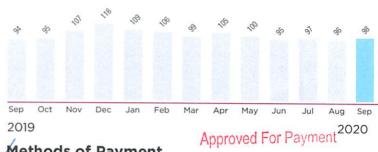

#### **Usage Details:**

↑ Values reflect changes between current month and previous month.

Total usage for the past 12 months: 7 kWh Average (Avg.) monthly usage: 1 kWh

#### Meter Read Details:

| Decidence   | Tuno       | Current | Type   | Metered | Usage        |
|-------------|------------|---------|--------|---------|--------------|
| Previous    | Туре       | Current | Type   | Metered | Osage        |
| 18          | Actual     | 18      | Actual | 0       | 0 kWh        |
| Service Per | riod 07/29 | - 08/28 |        |         | Multiplier 1 |