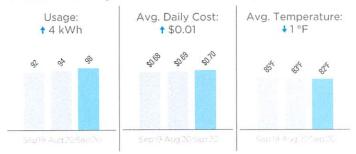

#### **Usage Details:**

↑ Values reflect changes between current month and previous month.

Total usage for the past 12 months: 7 kWh Average (Avg.) monthly usage: 1 kWh