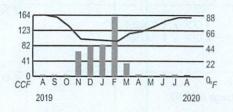

#### Your usage in a glance

Gas leak or emergency

888-876-5786, 24 hours a day

Leave immediately, then call

| month |
|-------|
| 4     |
| 0.1   |
| 84    |
| 28    |
|       |

savings tips, visit CenterPointEnergy.com/myenergyanalyzer