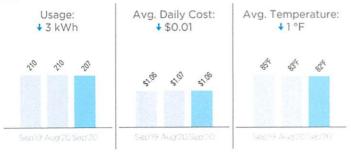

#### **Usage Details:**

↑ Values reflect changes between current month and previous month.

Total usage for the past 12 months: 7 kWh Average (Avg.) monthly usage: 1 kWh