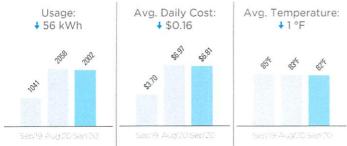

### Usage History (kWh):

Current bill summary:

Billing from 07/30/20 - 08/28/20 (30 days)

\$11.59 Current Charges

**Methods of Payment** 

Approved For Payment

PO Box 371496 Pittsburgh, PA 15250-7496

1-800-611-0964 (fee may apply)

Electric Service \$11.59

1010271414

Turn over for important information! 5

Thank you for your prompt payment. Please include your account number on your check and return this stub with your payment.

HARRISON COUNTY, S AIRPORT RD, METAL BLDG, MARSHALL, TX 75672

#### **Usage Details:**

↑ Values reflect changes between current month and previous month.

Total usage for the past 12 months: 7 kWh Average (Avg.) monthly usage: 1 kWh

#### Meter Read Details:

| Decidence   | Tuno       | Current | Type   | Metered | Usage        |
|-------------|------------|---------|--------|---------|--------------|
| Previous    | Туре       | Current | Type   | Metered | Osage        |
| 18          | Actual     | 18      | Actual | 0       | 0 kWh        |
| Service Per | riod 07/29 | - 08/28 |        |         | Multiplier 1 |