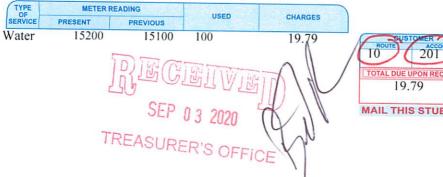

#### Meter Read Details:

| Decidence   | Tuno       | Current | Type   | Metered | Usage        |
|-------------|------------|---------|--------|---------|--------------|
| Previous    | Туре       | Current | Type   | Metered | Osage        |
| 18          | Actual     | 18      | Actual | 0       | 0 kWh        |
| Service Per | riod 07/29 | - 08/28 |        |         | Multiplier 1 |