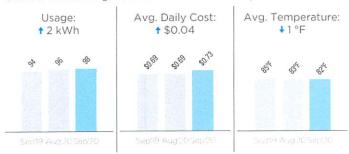

### Usage History (kWh):

Current bill summary:

Billing from 07/30/20 - 08/28/20 (30 days)

\$11.59 Current Charges

**Methods of Payment** 

Approved For Payment

PO Box 371496 Pittsburgh, PA 15250-7496

1-800-611-0964 (fee may apply)

#### **Usage Details:**

↑ Values reflect changes between current month and previous month.

Total usage for the past 12 months: 7 kWh Average (Avg.) monthly usage: 1 kWh