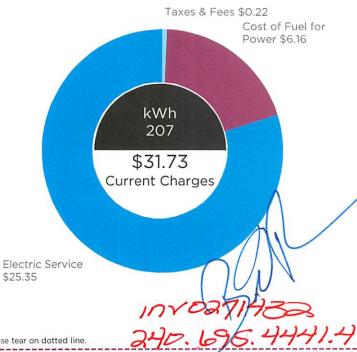

#### Line Item Charges:

| Previous Charges                                                         |             |
|--------------------------------------------------------------------------|-------------|
| Total Amount Due At Last Billing                                         | \$<br>90.14 |
| Payment 08/03/20 - Thank You                                             | -45.65      |
| Payment 08/28/20 - Thank You                                             | -44.49      |
| Previous Balance Due                                                     | \$<br>.00   |
| Current SWEPCO Charges                                                   |             |
| <b>Tariff 143 - Private Lighting 08/28/20</b> ESI-ID # 10176989664497880 |             |
| Energy Charges 272 kWh Used (Nbr.Lights:4)                               | \$<br>35.00 |
| Cost of Fuel @ 0.0297710 Per kWh                                         | 8.10        |
| Rate Case Expense Surcharge                                              | .11         |
| Military Base Adjustment Factor                                          | .03         |
| Transmission Cost Recovery Factor                                        | 08          |
| Distribution Cost Recovery Factor                                        | 1.12        |
| Municipal Franchise Fee                                                  | .29         |
| Current Balance Due                                                      | \$<br>44.57 |
| Total Balance Due                                                        | \$<br>44.57 |