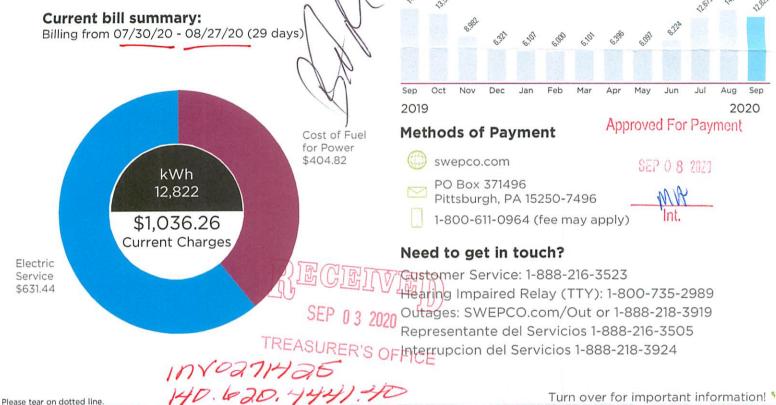

### Usage History (kWh):

Current bill summary:

Billing from 07/30/20 - 08/28/20 (30 days)

\$11.59 Current Charges

**Methods of Payment** 

Approved For Payment

PO Box 371496 Pittsburgh, PA 15250-7496

1-800-611-0964 (fee may apply)

Need to get in touch?

Customer Service: 1-888-216-3523

Hearing Impaired Relay (TTY): 1-800-735-2989 0 3 2020 Outages: SWEPCO.com/Out or 1-888-218-3919

Representante del Servicios 1-888-216-3505 TREASURER'S OF THE GEORGE DE LA SERVICIO DE 1-888-218-3924

Electric Service \$11.59

1010271414

Turn over for important information! 5

Thank you for your prompt payment. Please include your account number on your check and return this stub with your payment.

HARRISON COUNTY, S AIRPORT RD, METAL BLDG, MARSHALL, TX 75672