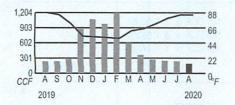

Comments PO Box 2628 Houston, TX 77252-2628

Your usage in a glance

| month                       |                                    | temperature                                                                                                           |                                                                                                                                                   |
|-----------------------------|------------------------------------|-----------------------------------------------------------------------------------------------------------------------|---------------------------------------------------------------------------------------------------------------------------------------------------|
| 1 ye                        | ear ago                            | Last month                                                                                                            | This month                                                                                                                                        |
|                             | 238                                | 239                                                                                                                   | 189                                                                                                                                               |
| Average daily gas use (CCF) |                                    | 7.0                                                                                                                   | 6.8                                                                                                                                               |
| emperature                  | 87                                 | 84                                                                                                                    | 84                                                                                                                                                |
| Days in billing period      |                                    | 34                                                                                                                    | 28                                                                                                                                                |
|                             | month 1 ye as use (CCF) emperature | month         1 year ago           238         238           as use (CCF)         7.7           emperature         87 | 1 year ago         Last month           238         239           as use (CCF)         7.7         7.0           emperature         87         84 |