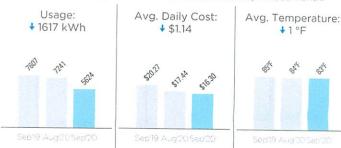

#### Your usage in a glance

| Previous usage              | Usage this<br>month |         | Average da<br>temperature |             |
|-----------------------------|---------------------|---------|---------------------------|-------------|
|                             | 1 ye                | ar ago  | Last month                | This month  |
| Total CCF use               | d                   | 5       | 5                         | 4           |
| Average daily gas use (CCF) |                     | 0.2     | 0.1                       | 0.1         |
| Average daily               | temperature         | 87      | 84                        | 84          |
| Days in billing period      |                     | 29      | 34                        | 28          |
| To better unde              | rstand your hom     | e energ | y usage and le            | earn energy |