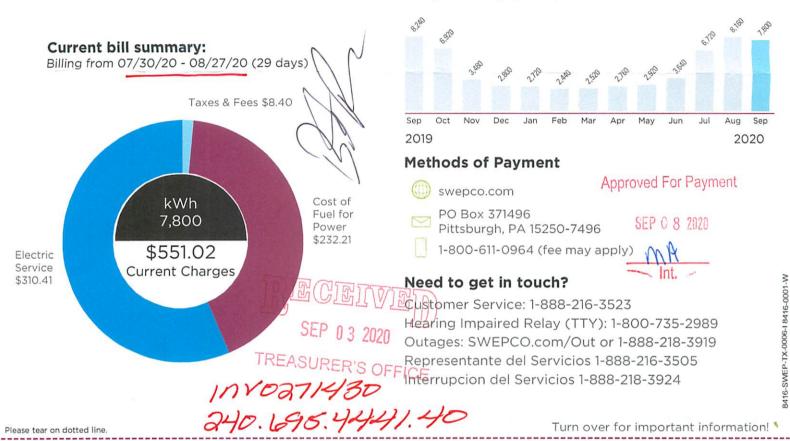

### Usage History (kWh):

Current bill summary:

Billing from 07/30/20 - 08/28/20 (30 days)

\$11.59 Current Charges

**Methods of Payment** 

Approved For Payment

PO Box 371496 Pittsburgh, PA 15250-7496

1-800-611-0964 (fee may apply)

Need to get in touch?

Customer Service: 1-888-216-3523

Hearing Impaired Relay (TTY): 1-800-735-2989 0 3 2020 Outages: SWEPCO.com/Out or 1-888-218-3919

Representante del Servicios 1-888-216-3505 TREASURER'S OF THE GEORGE DE LA SERVICIO DE 1-888-218-3924

Electric Service \$11.59

1010271414

Turn over for important information! 5

Thank you for your prompt payment. Please include your account number on your check and return this stub with your payment.

HARRISON COUNTY, S AIRPORT RD, METAL BLDG, MARSHALL, TX 75672