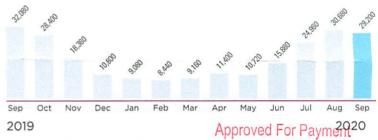

### Usage History (kWh):

Current bill summary:

Billing from 07/30/20 - 08/28/20 (30 days)

\$11.59 Current Charges

**Methods of Payment** 

Approved For Payment

PO Box 371496 Pittsburgh, PA 15250-7496

1-800-611-0964 (fee may apply)