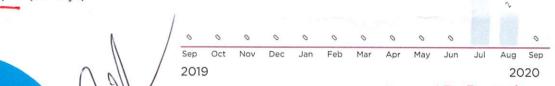

#### **Usage Details:**

↑ Values reflect changes between current month and previous month.

Total usage for the past 12 months: 7 kWh Average (Avg.) monthly usage: 1 kWh

#### Meter Read Details:

| Decidence   | Tuno       | Current | Type   | Metered | Usage        |
|-------------|------------|---------|--------|---------|--------------|
| Previous    | Туре       | Current | Type   | Metered | Osage        |
| 18          | Actual     | 18      | Actual | 0       | 0 kWh        |
| Service Per | riod 07/29 | - 08/28 |        |         | Multiplier 1 |