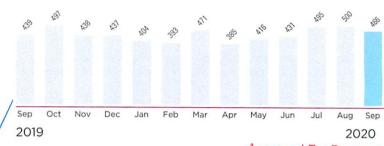

### Usage History (kWh):

Current bill summary:

Billing from 07/30/20 - 08/28/20 (30 days)

\$11.59 Current Charges

**Methods of Payment** 

Approved For Payment

PO Box 371496 Pittsburgh, PA 15250-7496

1-800-611-0964 (fee may apply)