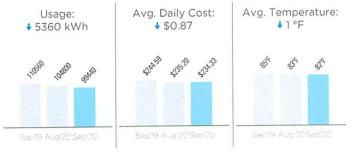

#### **Usage Details:**

↑ Values reflect changes between current month and previous month.

Total usage for the past 12 months: 7 kWh Average (Avg.) monthly usage: 1 kWh