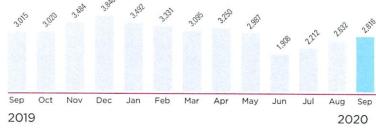

### Usage History (kWh):

Current bill summary:

Billing from 07/30/20 - 08/28/20 (30 days)

\$11.59 Current Charges

**Methods of Payment** 

Approved For Payment

PO Box 371496 Pittsburgh, PA 15250-7496

1-800-611-0964 (fee may apply)