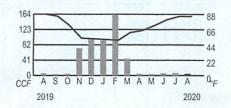

#### Your usage in a glance

Gas leak or emergency

888-876-5786, 24 hours a day

Leave immediately, then call

| month |
|-------|
| 4     |
| 0.1   |
| 84    |
| 28    |
|       |

savings tips, visit CenterPointEnergy.com/myenergyanalyzer