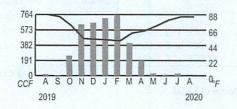

#### Your usage in a glance

Gas leak or emergency

Leave immediately, then call

888-876-5786, 24 hours a day

| usage                                                | Usage this<br>month |         | temperature    |             |
|------------------------------------------------------|---------------------|---------|----------------|-------------|
|                                                      | 1 ye                | ear ago | Last month     | This month  |
| Total CCF use                                        | d                   | 19      | 27             | 12          |
| Average daily                                        | gas use (CCF)       | 0.6     | 0.8            | 0.4         |
| Average daily                                        | temperature         | 87      | 84             | 84          |
| Days in billing period To better understand your hom |                     | 31      | 34             | 28          |
| To better unde                                       | erstand your nom    | e energ | y usage and it | earn energy |