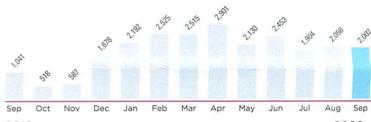

Comments PO Box 2628 Houston, TX 77252-2628

Your usage in a glance

| month                       |                                    | temperature                                                                                                           |                                                                                                                                                   |
|-----------------------------|------------------------------------|-----------------------------------------------------------------------------------------------------------------------|---------------------------------------------------------------------------------------------------------------------------------------------------|
| 1 ye                        | ear ago                            | Last month                                                                                                            | This month                                                                                                                                        |
|                             | 238                                | 239                                                                                                                   | 189                                                                                                                                               |
| Average daily gas use (CCF) |                                    | 7.0                                                                                                                   | 6.8                                                                                                                                               |
| emperature                  | 87                                 | 84                                                                                                                    | 84                                                                                                                                                |
| Days in billing period      |                                    | 34                                                                                                                    | 28                                                                                                                                                |
|                             | month 1 ye as use (CCF) emperature | month         1 year ago           238         238           as use (CCF)         7.7           emperature         87 | 1 year ago         Last month           238         239           as use (CCF)         7.7         7.0           emperature         87         84 |