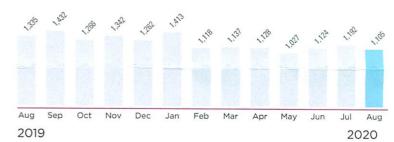

### Usage History (kWh):

Current bill summary:

Billing from 07/30/20 - 08/28/20 (30 days)

\$11.59 Current Charges

**Methods of Payment** 

Approved For Payment

PO Box 371496 Pittsburgh, PA 15250-7496

1-800-611-0964 (fee may apply)

#### **Usage Details:**

↑ Values reflect changes between current month and previous month.

Total usage for the past 12 months: 7 kWh Average (Avg.) monthly usage: 1 kWh

#### Meter Read Details:

| Decidence   | Tuno       | Current | Type   | Metered | Usage        |
|-------------|------------|---------|--------|---------|--------------|
| Previous    | Туре       | Current | Type   | Metered | Osage        |
| 18          | Actual     | 18      | Actual | 0       | 0 kWh        |
| Service Per | riod 07/29 | - 08/28 |        |         | Multiplier 1 |