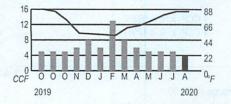

#### Your usage in a glance

| Previous usage              | Usage this<br>month |         | Average da<br>temperature |             |
|-----------------------------|---------------------|---------|---------------------------|-------------|
|                             | 1 ye                | ar ago  | Last month                | This month  |
| Total CCF use               | d                   | 5       | 5                         | 4           |
| Average daily gas use (CCF) |                     | 0.2     | 0.1                       | 0.1         |
| Average daily               | temperature         | 87      | 84                        | 84          |
| Days in billing period      |                     | 29      | 34                        | 28          |
| To better unde              | rstand your hom     | e energ | y usage and le            | earn energy |