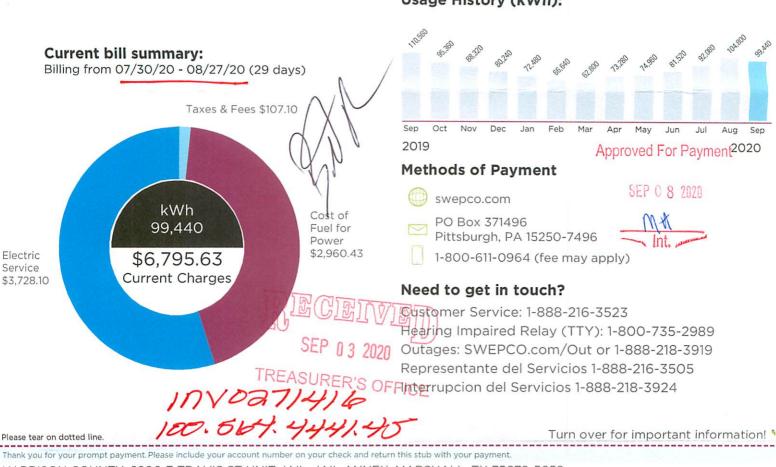

### Usage History (kWh):

Current bill summary:

Billing from 07/30/20 - 08/28/20 (30 days)

\$11.59 Current Charges

**Methods of Payment** 

Approved For Payment

PO Box 371496 Pittsburgh, PA 15250-7496

1-800-611-0964 (fee may apply)

Need to get in touch?

Customer Service: 1-888-216-3523

Hearing Impaired Relay (TTY): 1-800-735-2989 0 3 2020 Outages: SWEPCO.com/Out or 1-888-218-3919

Representante del Servicios 1-888-216-3505 TREASURER'S OF THE GEORGE DE LA SERVICIO DE 1-888-218-3924

Electric Service \$11.59

1010271414

Turn over for important information! 5

Thank you for your prompt payment. Please include your account number on your check and return this stub with your payment.

HARRISON COUNTY, S AIRPORT RD, METAL BLDG, MARSHALL, TX 75672