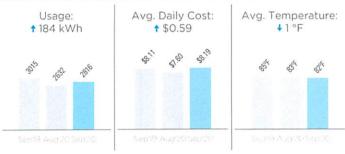

#### **Usage Details:**

↑ Values reflect changes between current month and previous month.

Total usage for the past 12 months: 7 kWh Average (Avg.) monthly usage: 1 kWh