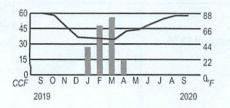

#### Your usage in a glance

| Previous usage              | Usage this<br>month |         | Average da<br>temperature |             |
|-----------------------------|---------------------|---------|---------------------------|-------------|
|                             | 1 ye                | ar ago  | Last month                | This month  |
| Total CCF use               | d                   | 5       | 5                         | 4           |
| Average daily gas use (CCF) |                     | 0.2     | 0.1                       | 0.1         |
| Average daily               | temperature         | 87      | 84                        | 84          |
| Days in billing period      |                     | 29      | 34                        | 28          |
| To better unde              | rstand your hom     | e energ | y usage and le            | earn energy |