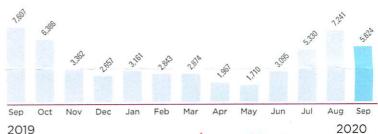

#### Your usage in a glance

| Previous usage              | Usage this<br>month |         | Average da<br>temperature |             |
|-----------------------------|---------------------|---------|---------------------------|-------------|
|                             | 1 ye                | ar ago  | Last month                | This month  |
| Total CCF use               | d                   | 5       | 5                         | 4           |
| Average daily gas use (CCF) |                     | 0.2     | 0.1                       | 0.1         |
| Average daily               | temperature         | 87      | 84                        | 84          |
| Days in billing period      |                     | 29      | 34                        | 28          |
| To better unde              | rstand your hom     | e energ | y usage and le            | earn energy |