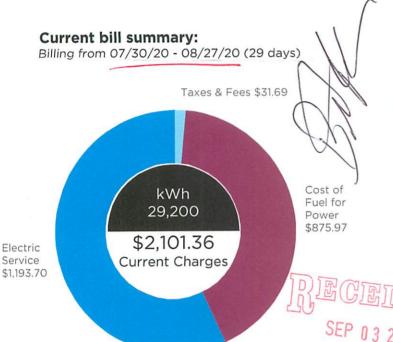

Non-Payment/Return Mail: PO BOX 24401 CANTON, OH 44701-4401

Amount due on or before \$6,795.63
September 17, 2020

Bill mailing date is Aug 28, 2020 Account #965-777-549-0-4

SERVICE ADDRESS: HARRISON COUNTY, 2200 E TRAVIS ST UNIT JAIL, JAIL ANNEX, MARSHALL, TX 75672-5658

#### Usage History (kWh):

Thank you for your prompt payment. Please include your account number on your check and return this stub with your payment. HARRISON COUNTY, 2200 E TRAVIS ST UNIT JAIL, JAIL ANNEX, MARSHALL, TX 75672-5658