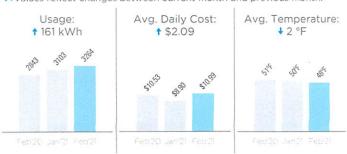

ergy Charges 156 kWh Used (Nbr.Lights:1)                             | \$<br>11.24  |
| Cost of Fuel @ 0.0306400 Per kWh                                       | 4.78         |
| Rate Case Expense Surcharge                                            | .05          |
| Military Base Adjustment Factor                                        | .02          |
| Transmission Cost Recovery Factor                                      | 05           |
| Distribution Cost Recovery Factor                                      | .64          |
| Current Balance Due                                                    | \$<br>16.68  |

### More Line Item Charges:

#### More Line Item Charges:

Total Balance Due



#### **Usage Details:**

→ Values reflect changes between current month and previous month.



Total usage for the past 12 months: 43,103 kWh Average (Avg.) monthly usage: 3,592 kWh

| Billed Usage 02/21 |                 |                          |                         |              |  |  |
|--------------------|-----------------|--------------------------|-------------------------|--------------|--|--|
| Usage              | Power<br>Factor | Power Factor<br>Constant | Meter Location<br>Comp. | Billed Usage |  |  |
|                    | (100.0)         |                          |                         |              |  |  |
| 3,264              | -               | -                        | -                       | 3,264 kWh    |  |  |
| 15.900             | -               | 7-1                      | -                       | 15.900 kW    |  |  |

#### Meter Read Det