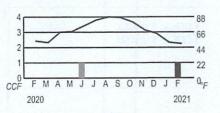

Comments PO Box 2628 Houston, TX 77252-2628

Your usage in a glance

| Previous Usage this sage month |                                        |                                                 |                                                                                                                                                                                                |
|--------------------------------|----------------------------------------|-------------------------------------------------|------------------------------------------------------------------------------------------------------------------------------------------------------------------------------------------------|
| 1 ye                           | ar ago                                 | Last month                                      | This month                                                                                                                                                                                     |
| Total CCF used                 |                                        | 29                                              | 47                                                                                                                                                                                             |
| gas use (CCF)                  | 1.5                                    | 0.9                                             | 1.6                                                                                                                                                                                            |
| Average daily temperature      |                                        | 49                                              | 48                                                                                                                                                                                             |
| Days in billing period         |                                        | 33                                              | 30                                                                                                                                                                                             |
|                                | month  1 ye d gas use (CCF) emperature | 1 year ago d 48 gas use (CCF) 1.5 emperature 51 | month         temperature           1 year ago         Last month           d         48         29           gas use (CCF)         1.5         0.9           emperature         51         49 |