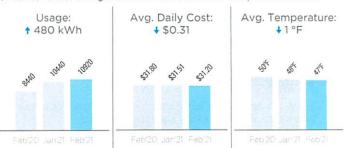

#### Your usage in a glance

| usage                       | month                                | 5       | temperature | . /        |
|-----------------------------|--------------------------------------|---------|-------------|------------|
|                             | 1 y                                  | ear ago | Last month  | This month |
| Total CCF use               | ed                                   | 719     | 1090        | 1270       |
| Average daily gas use (CCF) |                                      | 24.8    | 38.9        | 36.3       |
| Average daily               | temperature                          | 51      | 48          | 49         |
| Days in billing period      |                                      | 29      | 28          | 35         |
|                             | erstand your hon<br>isit CenterPoint |         |             |            |