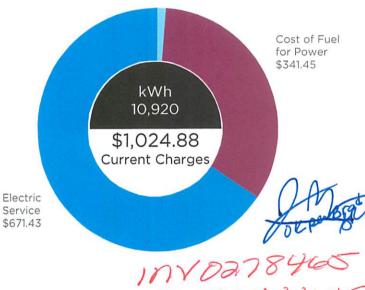

3098902285165 36

Rate: GSS-2098-I @ 14.65 Pressure Base

| Billing Period              | Current Reading       |      | Previous Reading      | = | Usage       |
|-----------------------------|-----------------------|------|-----------------------|---|-------------|
| 12/22/20 - 01/27/21         | 8686                  |      | 6967                  |   | 1719 CCF    |
| Customer charge             | Market Commission of  |      | Control of the second |   | \$ 36.56    |
| Storage inventory charge    |                       | 1,71 | 9 CCF x \$ 0.00053    |   | 0.91        |
| Base amount                 |                       | 1,71 | 9 CCF x \$ 0.06250    |   | 107.44      |
| Gas cost adjustment         |                       | 1,71 | 9 CCF x \$ 0.51545    |   | 886.06      |
| Dkt 10920 Rate case surcha  | arge                  | 1,71 | 9 CCF x \$ 0.00342    |   | 5.88        |
| Tax refund                  | STATE OF THE PARTY    |      |                       |   | - 1.46      |
| Reimbursement of local fran | chise fee             |      |                       |   | 27.11       |
| Reimbursement of State GR   | T                     |      |                       |   | 21.65       |
| Total current charges       | STORY THE SHOW IN THE |      |                       |   | \$ 1.084.15 |