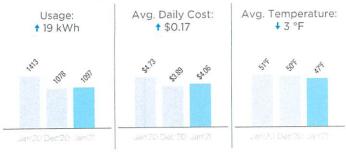

Comments PO Box 2628 Houston, TX 77252-2628

Your usage in a glance

| Previous Usage the usage month |                  | S        | Average da<br>temperature |             |
|--------------------------------|------------------|----------|---------------------------|-------------|
|                                | 1 y              | ear ago  | Last month                | This month  |
| Total CCF used                 |                  | 2814     | 342                       | 438         |
| Average daily gas use (CCF)    |                  | 85.3     | 10.1                      | 14.6        |
| Average daily                  | temperature      | 51       | 49                        | 47          |
| Days in billing period         |                  | 33       | 34                        | 30          |
| To better unde                 | erstand your hor | ne energ | y usage and le            | earn energy |