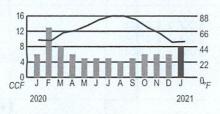

#### Your usage in a glance

| usage                       | month                                | 5       | temperature | . /        |
|-----------------------------|--------------------------------------|---------|-------------|------------|
|                             | 1 y                                  | ear ago | Last month  | This month |
| Total CCF use               | ed                                   | 719     | 1090        | 1270       |
| Average daily gas use (CCF) |                                      | 24.8    | 38.9        | 36.3       |
| Average daily               | temperature                          | 51      | 48          | 49         |
| Days in billing period      |                                      | 29      | 28          | 35         |
|                             | erstand your hon<br>isit CenterPoint |         |             |            |