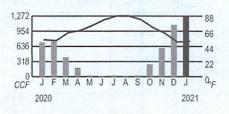

#### Your usage in a glance

| usage                       | month                                | 5       | temperature | . /        |
|-----------------------------|--------------------------------------|---------|-------------|------------|
|                             | 1 y                                  | ear ago | Last month  | This month |
| Total CCF use               | ed                                   | 719     | 1090        | 1270       |
| Average daily gas use (CCF) |                                      | 24.8    | 38.9        | 36.3       |
| Average daily               | temperature                          | 51      | 48          | 49         |
| Days in billing period      |                                      | 29      | 28          | 35         |
|                             | erstand your hon<br>isit CenterPoint |         |             |            |