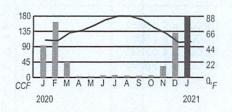

Comments PO Box 2628 Houston, TX 77252-2628

Your usage in a glance

| Previous usage              | Usage this<br>month | Usage this month 1 year ago |                | Average daily temperature |  |  |
|-----------------------------|---------------------|-----------------------------|----------------|---------------------------|--|--|
|                             | 1 ye                |                             |                | This month                |  |  |
| Total CCF used              |                     | 94                          | 131            | 178                       |  |  |
| Average daily gas use (CCF) |                     | 3.2                         | 4.7            | 4.9                       |  |  |
| Average daily temperature   |                     | 51                          | 48             | 49                        |  |  |
| Days in billing period      |                     | 29                          | 28             | 36                        |  |  |
| To better unde              | erstand your hom    | e energ                     | y usage and le | earn energy               |  |  |