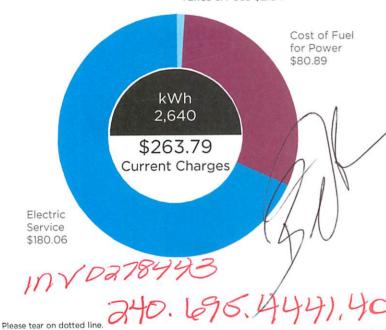

#### ACCOUNT SUMMARY

| Total amount due                        |                              | \$ 774.11   |
|-----------------------------------------|------------------------------|-------------|
| Current gas charges (Details on page 2) |                              | + 774.11    |
| Payment Jan 28, 2021                    | Thank you!                   | - 669.44    |
| Payment Jan 6, 2021                     | Thank you!                   | - 387.17    |
| Previous gas amount due                 | of the see all does state to | \$ 1,056.61 |

#### **ACCOUNT SUMMARY**

| Total amount due                        |                               | \$ 1,084.15 |
|-----------------------------------------|-------------------------------|-------------|
| Current gas charges (Details on page 2) |                               | + 1,084.15  |
| Payment Jan 28, 2021                    | Thank you!                    | - 814.29    |
| Payment Jan 6, 2021                     | Thank you!                    | - 317.04    |
| Previous gas amount due                 | TO a make might person as 100 | \$ 1,131.33 |

#### **ACCOUNT SUMMARY**

| Total amount due                        |            | \$ 1/2 36 |
|-----------------------------------------|------------|-----------|
| Current gas charges (Details on page 2) |            | + 142.36  |
| Payment Jan 28, 2021                    | Thank you! | - 114.29  |
| Payment Jan 6, 2021                     | Thank you! | - 56.85   |
| Previous gas amount due                 |            | \$ 171.14 |

#### **ACCOUNT SUMMARY**

| Total amount due                        |                                                                                                                                                                                                                                                                                                                                                                                                                                                                                                                                                                                                                                                                                                                                                                                                                                                                                                                                                                                                                                                                                                                                                                                                                                                                                                                                                                                                                                                                                                                                                                                                                                                                                                                                                                                                                                                                                                                                                                                                                                                                                                                                | \$ 163 14 |
|-----------------------------------------|--------------------------------------------------------------------------------------------------------------------------------------------------------------------------------------------------------------------------------------------------------------------------------------------------------------------------------------------------------------------------------------------------------------------------------------------------------------------------------------------------------------------------------------------------------------------------------------------------------------------------------------------------------------------------------------------------------------------------------------------------------------------------------------------------------------------------------------------------------------------------------------------------------------------------------------------------------------------------------------------------------------------------------------------------------------------------------------------------------------------------------------------------------------------------------------------------------------------------------------------------------------------------------------------------------------------------------------------------------------------------------------------------------------------------------------------------------------------------------------------------------------------------------------------------------------------------------------------------------------------------------------------------------------------------------------------------------------------------------------------------------------------------------------------------------------------------------------------------------------------------------------------------------------------------------------------------------------------------------------------------------------------------------------------------------------------------------------------------------------------------------|-----------|
| Current gas charges (Details on page 2) | All the second s | + 163.14  |
| Payment Jan 28, 2021                    | Thank you!                                                                                                                                                                                                                                                                                                                                                                                                                                                                                                                                                                                                                                                                                                                                                                                                                                                                                                                                                                                                                                                                                                                                                                                                                                                                                                                                                                                                                                                                                                                                                                                                                                                                                                                                                                                                                                                                                                                                                                                                                                                                                                                     | - 115.44  |
| Payment Jan 6, 2021                     | Thank you!                                                                                                                                                                                                                                                                                                                                                                                                                                                                                                                                                                                                                                                                                                                                                                                                                                                                                                                                                                                                                                                                                                                                                                                                                                                                                                                                                                                                                                                                                                                                                                                                                                                                                                                                                                                                                                                                                                                                                                                                                                                                                                                     | - 47.81   |
| Previous gas amount due                 | to the standard or the standard                                                                                                                                                                                                                                                                                                                                                                                                                                                                                                                                                                                                                                                                                                                                                                                                                                                                                                                                                                                                                                                                                                                                                                                                                                                                                                                                                                                                                                                                                                                                                                                                                                                                                                                                                                                                                                                                                                                                                                                                                                                                                                | \$ 163.25 |

#### **ACCOUNT SUMMARY**

| Total amount due                        |                                  | 6 292 44            |
|-----------------------------------------|----------------------------------|---------------------|
| Current gas charges (Details on page 2) |                                  | <del>+</del> 282.41 |
| Payment Jan 28, 2021                    | Thank you!                       | - 221.32            |
| Payment Jan 6, 2021                     | Thank you!                       | - 61.79             |
| Previous gas amount due                 | militari dal all'alter gambiolio | \$ 283.11           |

#### **ACCOUNT SUMMARY**

| Total amount due                        |                               | \$ 41.62 |
|-----------------------------------------|-------------------------------|----------|
| Current gas charges (Details on page 2) |                               | + 41.62  |
| Payment Jan 28, 2021                    | Thank you!                    | - 40.41  |
| Payment Jan 6, 2021                     | Thank you!                    | - 41.54  |
| Previous gas amount due                 | and the set appears aroughout | \$ 81.95 |

#### **ACCOUNT SUMMARY**

| Total amount due                        |                                     | \$ 35.10 |
|-----------------------------------------|-------------------------------------|----------|
| Current gas charges (Details on page 2) | + 35.10                             |          |
| Payment Jan 28, 2021                    | Thank you!                          | - 35.10  |
| Payment Jan 6, 2021                     | Thank you!                          | - 35.10  |
| Previous gas amount due                 | in a mer rat all degree energy days | \$ 70.20 |

#### **ACCOUNT SUMMARY**

| + 62.45  |
|----------|
|          |
| - 51.98  |
| - 43.83  |
| \$ 95.81 |
| •        |

Your account is ready to view now. Register for free online account access. View balance, usage history, make an online payment, view recommendations for saving energy and money with My Energy Analyzer, and much more. Register at CenterPointEnergy.com/myaccount.