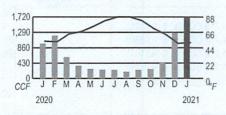

#### Your usage in a glance

Gas leak or emergency

Leave immediately, then call

888-876-5786, 24 hours a day

| usage Usage month         |                                            | S       | temperature |            |
|---------------------------|--------------------------------------------|---------|-------------|------------|
|                           | 1 y                                        | ear ago | Last month  | This month |
| Total CCF use             | ed                                         | 981     | 1276        | 1719       |
| Average daily gas use (CC |                                            | 33.8    | 45.6        | 47.8       |
| Average daily temperature |                                            | 51      | 48          | 49         |
| Days in billing period    |                                            | 29      | 28          | 36         |
|                           | erstand your hor<br>isit <b>CenterPoin</b> |         |             |            |