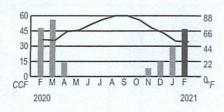

#### Your usage in a glance

Gas leak or emergency

Leave immediately, then call

888-876-5786, 24 hours a day

| usage Usage month         |                                            | S       | temperature |            |
|---------------------------|--------------------------------------------|---------|-------------|------------|
|                           | 1 y                                        | ear ago | Last month  | This month |
| Total CCF use             | ed                                         | 981     | 1276        | 1719       |
| Average daily gas use (CC |                                            | 33.8    | 45.6        | 47.8       |
| Average daily temperature |                                            | 51      | 48          | 49         |
| Days in billing period    |                                            | 29      | 28          | 36         |
|                           | erstand your hor<br>isit <b>CenterPoin</b> |         |             |            |