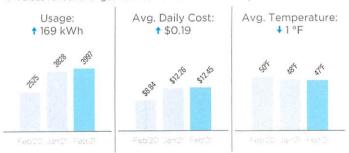

#### Your usage in a glance

| usage                       | month                                | 5       | temperature | . /        |
|-----------------------------|--------------------------------------|---------|-------------|------------|
|                             | 1 y                                  | ear ago | Last month  | This month |
| Total CCF use               | ed                                   | 719     | 1090        | 1270       |
| Average daily gas use (CCF) |                                      | 24.8    | 38.9        | 36.3       |
| Average daily               | temperature                          | 51      | 48          | 49         |
| Days in billing period      |                                      | 29      | 28          | 35         |
|                             | erstand your hon<br>isit CenterPoint |         |             |            |