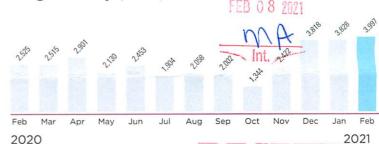

#### Your usage in a glance

| usage                       | month                                | 5       | temperature | . /        |
|-----------------------------|--------------------------------------|---------|-------------|------------|
|                             | 1 y                                  | ear ago | Last month  | This month |
| Total CCF use               | ed                                   | 719     | 1090        | 1270       |
| Average daily gas use (CCF) |                                      | 24.8    | 38.9        | 36.3       |
| Average daily               | temperature                          | 51      | 48          | 49         |
| Days in billing period      |                                      | 29      | 28          | 35         |
|                             | erstand your hon<br>isit CenterPoint |         |             |            |