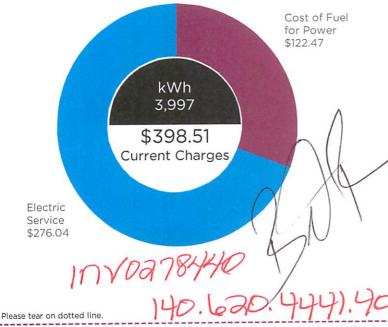

3129000175272 35

| Billing Period           | Current Reading - | Previous R | eading = Total                          | х       | Combined factor | pressure Adjusted<br>Usage |
|--------------------------|-------------------|------------|-----------------------------------------|---------|-----------------|----------------------------|
| 12/22/20 - 01/26/21      | 35175             | 34231      | 944                                     |         | 1.34580         | 1270 CCF                   |
| Customer charge          |                   |            |                                         |         |                 | \$ 36.56                   |
| Storage inventory charge | 9                 |            | 1,270 CCF x \$                          | 0.00053 |                 | 0.67                       |
| Base amount              |                   |            | 1,270 CCF x \$                          | 0.06250 |                 | 79.38                      |
| Gas cost adjustment      |                   |            | 1,270 CCF x \$                          | 0.51545 |                 | 654.62                     |
| Dkt 10920 Rate case sur  | rcharge           |            | 1,270 CCF x \$                          | 0.00342 |                 | 4.34                       |
| Tax refund               | CHENNE SERVING    |            | * * * * * * * * * * * * * * * * * * * * |         |                 | - 1.46                     |
| Total current charge     | S                 | uterest a  |                                         |         |                 | \$ 774.11                  |