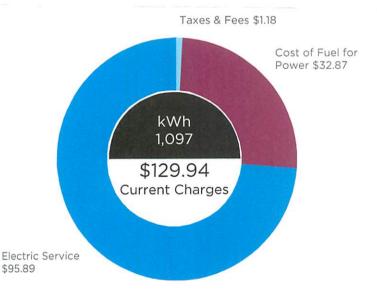

Comments PO Box 2628 Houston, TX 77252-2628

Your usage in a glance

| Previous Usage the usage month |                  | S        | Average da<br>temperature |             |
|--------------------------------|------------------|----------|---------------------------|-------------|
|                                | 1 y              | ear ago  | Last month                | This month  |
| Total CCF used                 |                  | 2814     | 342                       | 438         |
| Average daily gas use (CCF)    |                  | 85.3     | 10.1                      | 14.6        |
| Average daily                  | temperature      | 51       | 49                        | 47          |
| Days in billing period         |                  | 33       | 34                        | 30          |
| To better unde                 | erstand your hor | ne energ | y usage and le            | earn energy |