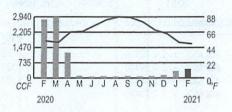

Comments PO Box 2628 Houston, TX 77252-2628

Your usage in a glance

| Previous Usage the usage month |                  | S        | Average da<br>temperature |             |
|--------------------------------|------------------|----------|---------------------------|-------------|
|                                | 1 y              | ear ago  | Last month                | This month  |
| Total CCF used                 |                  | 2814     | 342                       | 438         |
| Average daily gas use (CCF)    |                  | 85.3     | 10.1                      | 14.6        |
| Average daily                  | temperature      | 51       | 49                        | 47          |
| Days in billing period         |                  | 33       | 34                        | 30          |
| To better unde                 | erstand your hor | ne energ | y usage and le            | earn energy |