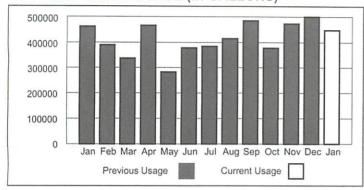

NT ENCLOSED

\$ 250.84

արիակորիկիկինիարութիրիկիկիկիկիկիկիկի

CITY OF MARSHALL PO BOX 698 MARSHALL TX 75671-0698



28000 22400

16800 11200

5600

903-986-5320

0

IMPORTANT MESSAGES

TAKECAREOFTEXAS.ORG FOR

MORE INFORMATION.



| Water Billing Office | (903) 935-4435                     |
|----------------------|------------------------------------|
|                      | (903) 935-4485                     |
|                      | Monday - Friday 8:00 a.m 5:00 p.m. |
|                      | www.marshalltexas.net              |

## YOUR MONTHLY STATEMENT

**Account Number Due Date** 

02/15/2021

**Amount Due** \$4.518.26

HARRISON COUNTY JAIL ANNEX

02949901 2200 E TRAVIS ST 12/28/2020 - 01/26/2021

01/29/2021

\$4,518.26

\$4,519.26

\$1.00

## YOUR HISTORICAL USAGE (IN GALLONS)



#### IMPORTANT MESSAGES

To report overgrown lots, junk vehicles or litter, contact 903-935-4456. To report missed garbage pickup, contact Republic Services at 903-986-5320.

Please do not staple or paperclip payments.

CONSERVE WATER - EVERY DROP COUNTS. VISIT TAKECAREOFTEXAS.ORG FOR

MORE INFORMATION.

INVERTERYS(

\*KMB Donation is a voluntary contribution\*

CHARGES OR FEES. ADDITIONAL CHARGES WILL APPLY FOR AFTER HOURS EMERGENCY SERVICE. Payments may be made at City Hall, 401 S. Alamo Monday - Friday 8 - 5 / Night Drop 24 Hours a day or Mailed to: PO BOX 698, Marshall, TX 75671 Automatic Bank Drafting available. MasterCard & Visa accepted.

A 10% LATE CHARGE WILL BE ADDED TO ACCOUNT IF NOT PAID BY THE DUE DATE. FAILURE TO RECEIVE BILL DOES NOT VOID LATE

Account Name: Pin Number:

0