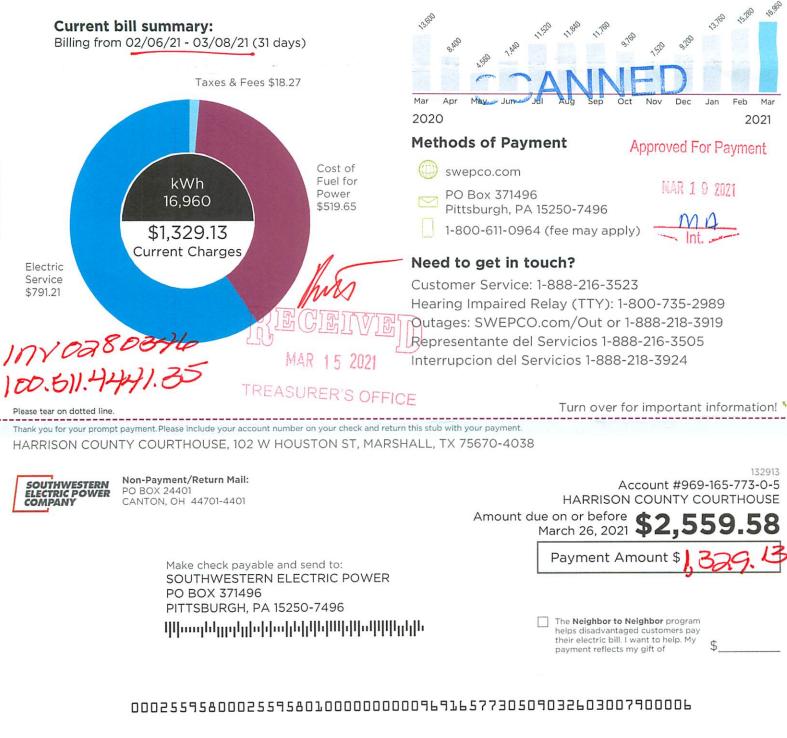

#### Amount due on or before March 19, 2021 **\$8,976.54** Bill mailing date is Mar 2, 2021

Account 4965-777-549-0-4

SERVICE ADDRESS: HARRISON COUNTY, 2200 E TRAVIS ST UNIT JAIL, JAIL ANNEX, MARSHALL, TX 75672-5658

CY 02

HARRISON COUNTY 2200 E TRAVIS ST UNIT JAIL JAIL ANNEX MARSHALL, TX 75672-5658

Account #965-777-549-0-4