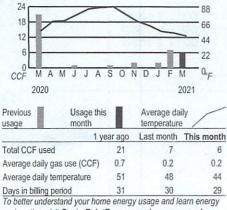

CenterPointEnergy.com

CUSTOMER HARRISON COUNTY COURT HSE

Page 1 of 4

Mar 26, 2021

AMOUNT DUE \$ 40.67

Gas leak or emergency Leave immediately, then call 888-876-5786, 24 hours a day

Your usage in a glance

savings tips, visit CenterPointEnergy.com/myenergyanalyzer

#### DEFINITIONS

CCF 1 CCF = 100 cubic feet of gas. This is how we measure your monthly usage.

Customer charge and base amount. Covers fixed costs for reading meters, issuing bills, maintaining facilities and gas lines, postage, etc. These costs occur even if you do not use gas during a billing period.