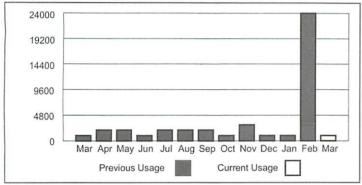

## **Usage Details:**

↑↓Values reflect changes between current month and previous month.

Total usage for the past 12 months: 996,800 kWh

Average (Avg.) monthly usage: 83,067 kWh

| Billed Usage 03/21 |         |   |                         |              |  |
|--------------------|---------|---|-------------------------|--------------|--|
| Usage              |         |   | Meter Location<br>Comp. | Billed Usage |  |
|                    | (100.0) |   |                         |              |  |
| 60,960             | -       | - | -                       | 60,960 kWh   |  |
| 131.200            | -       | - | -                       | 131.200 kW   |  |