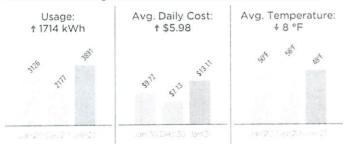

## Line Item Charges:

| Previous Charges                                                    |    |          |
|---------------------------------------------------------------------|----|----------|
| Total Amount Due At Last Billing                                    | \$ | 825.90   |
| Adjustment                                                          |    | -419.56  |
| Previous Balance Due                                                | \$ | 406.34   |
| Current SWEPCO Charges                                              |    |          |
| Tariff 210 - General Service 02/05/21<br>ESI-ID # 10176989686823820 |    |          |
| Energy Charges                                                      | \$ | 220.65   |
| Customer Charge                                                     |    | 11.59    |
| Cost of Fuel @ 0.0306400 Per kWh                                    |    | 102.74   |
| Rate Case Expense Surcharge                                         |    | .97      |
| Military Base Adjustment Factor                                     |    | .22      |
| Energy Efficiency Cost Recovery @ 0.0007000<br>Per kWh              |    | 2.35     |
| Transmission Cost Recovery Factor                                   |    | 6.64     |
| Distribution Cost Recovery Factor                                   |    | 6.12     |
| Municipal Franchise Fee                                             |    | 3.61     |
| Rebilled Charges                                                    | \$ | 354.89   |
| Tariff 210 - General Service 03/05/21<br>ESI-ID # 10176989686823820 |    |          |
| Energy Charges                                                      | \$ | 220.65   |
| Customer Charge                                                     |    | 11.59    |
| Cost of Fuel @ 0.0306400 Per kWh                                    |    | 102.74   |
| Rate Case Expense Surcharge                                         |    | .97      |
| Military Base Adjustment Factor                                     |    | .22      |
| Energy Efficiency Cost Recovery @ 0.0007000<br>Per kWh              |    | 2.35     |
| Transmission Cost Recovery Factor                                   |    | 6.64     |
| Distribution Cost Recovery Factor                                   |    | 6.12     |
| Municipal Franchise Fee                                             |    | 3.61     |
| Current Balance Due                                                 | 3  | -354.89  |
| Total Balance Due                                                   | \$ | 1,116.12 |

## Usage Details:

↑↓Values reflect changes between current month and previous month.

Total usage for the past 12 months: 38,909 kWh Average (Avg.) monthly usage: 3,242 kWh

|        |                 | Billed U                 | sage 02/21              |              |
|--------|-----------------|--------------------------|-------------------------|--------------|
| Usage  | Power<br>Factor | Power Factor<br>Constant | Meter Location<br>Comp. | Billed Usage |
|        | (100.0)         |                          |                         |              |
| 3,353  | -               | -                        | -                       | 3,353 kWh    |
| 13.100 | -               | -                        | -                       | 3.100 kW     |
|        |                 | Billed U                 | sage 03/21              |              |
| Usage  | Power<br>Factor | Power Factor<br>Constant | Meter Location<br>Comp. | Billed Usage |
|        | (100.0)         |                          |                         |              |
| 3,353  | -               | -                        | -                       | 3,353 kWh    |
| 13.100 | -               | -                        | -                       | 3.100 kW     |

## Meter Read Details:

| Previous   | Туре       | Current | Туре     | Metered | Usage        |
|------------|------------|---------|----------|---------|--------------|
| 62207      | Actual     | 65560   | Estimate | 3353    | 3,353 kWh    |
| 121        | -          | 13.100  | Estimate | 13.1    | 13.1 kW      |
| Service Pe | riod 01/07 | - 02/05 |          |         | Multiplier 1 |
| Meter #6   | 59014622   |         |          |         |              |
| Previous   | Туре       | Current | Туре     | Metered | Usage        |
| 65560      | Estimate   | 68913   | Actual   | 3353    | 3,353 kWh    |
| -          | -          | 13.100  | Actual   | 13.1    | 13.1 kW      |
| Service Pe | riod 02/05 | - 03/05 |          |         | Multiplier   |