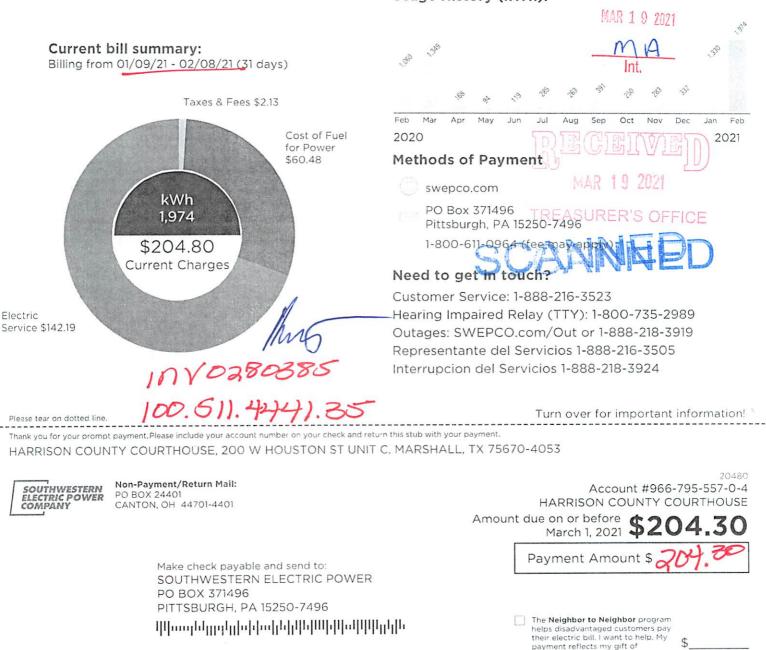

SOUTHWESTERN ELECTRIC POWER COMPANY

Non-Payment/Return Mail: PO BOX 24401 CANTON, OH 44701-4401 Amount due on or before March 1, 2021 \$204.30

Bill mailing date is Feb 9, 2021 Account #966-795-557-0-4

SERVICE ADDRESS: HARRISON COUNTY COURTHOUSE, 200 W HOUSTON ST UNIT C, MARSHALL, TX 75670-4053 1175-2 11901

#### Usage History (kWh):

HARRISON COUNTY COURTHOUSE 200 W HOUSTON ST UNIT C MARSHALL, TX 75670-4053

#### Line Item Charges:

| Previous Charges                                                    |              |
|---------------------------------------------------------------------|--------------|
| Total Amount Due At Last Billing                                    | \$<br>185.49 |
| Payment 01/13/21 - Thank You                                        | -44.47       |
| Payment 02/09/21 - Thank You                                        | -141.02      |
| Previous Balance Due                                                | \$<br>.00    |
| Current SWEPCO Charges                                              |              |
| Tariff 218 - General Service 02/08/21<br>ESI-ID # 10176989610778852 |              |
| Energy Charges                                                      | \$<br>121.01 |
| Customer Charge                                                     | 11.59        |
| Cost of Fuel @ 0.0306400 Per kWh                                    | 60.48        |
| Rate Case Expense Surcharge                                         | .57          |
| Military Base Adjustment Factor                                     | .13          |
| Energy Efficiency Cost Recovery @ 0.0007000<br>Per kWh              | 1.38         |
| Transmission Cost Recovery Factor                                   | 3.91         |
| Distribution Cost Recovery Factor                                   | 3.60         |
| Municipal Franchise Fee                                             | 2.13         |
| Current Balance Due                                                 | \$<br>204.80 |
| Deposit Interest Applied                                            | \$<br>50     |
| Total Balance Due                                                   | \$<br>204.30 |

#### Usage Details:

↑↓Values reflect changes between current month and previous month.

Total usage for the past 12 months: 5,924 kWh Average (Avg.) monthly usage: 494 kWh

## Meter Read Details:

| Previous    | Туре      | Current | Туре   | Metered | Usage      |
|-------------|-----------|---------|--------|---------|------------|
| 21334       | Actual    | 23308   | Actual | 1974    | 1,974 kWh  |
| Service Per | iod 01/08 | - 02/08 |        |         | Multiplier |