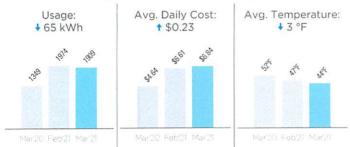

# Usage Details:

✦↓Values reflect changes between current month and previous month.

Total usage for the past 12 months: 6,838 kWh

Average (Avg.) monthly usage: 570 kWh