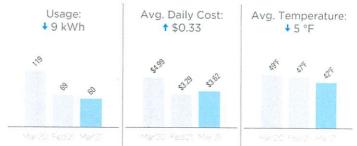

To avoid unnecessary delays in crediting your electric payment, please **do not paper clip or staple your check to the bill payment stub**.

Amount due on or before March 19, 2021 **\$23.18** 

Bill mailing date is Mar 2, 2021 Account #965-269-182-0-4

#### Usage Details:

↑↓Values reflect changes between current month and previous month.

Total usage for the past 12 months: 72 kWh

Average (Avg.) monthly usage: 6 kWh