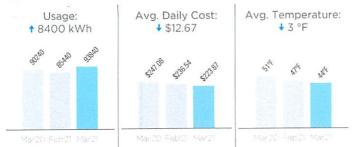

## Usage Details:

↑↓Values reflect changes between current month and previous month.

Total usage for the past 12 months: 38,909 kWh Average (Avg.) monthly usage: 3,242 kWh

|        |                 | Billed U                 | sage 02/21              |              |
|--------|-----------------|--------------------------|-------------------------|--------------|
| Usage  | Power<br>Factor | Power Factor<br>Constant | Meter Location<br>Comp. | Billed Usage |
|        | (100.0)         |                          |                         |              |
| 3,353  | -               | -                        | -                       | 3,353 kWh    |
| 13.100 | -               | -                        | -                       | 3.100 kW     |
|        |                 | Billed U                 | sage 03/21              |              |
| Usage  | Power<br>Factor | Power Factor<br>Constant | Meter Location<br>Comp. | Billed Usage |
|        | (100.0)         |                          |                         |              |
| 3,353  | -               | -                        | -                       | 3,353 kWh    |
| 13.100 | -               | -                        | -                       | 3.100 kW     |

## Meter Read Details:

| Previous   | Туре       | Current | Туре     | Metered | Usage        |
|------------|------------|---------|----------|---------|--------------|
| 62207      | Actual     | 65560   | Estimate | 3353    | 3,353 kWh    |
| 121        | -          | 13.100  | Estimate | 13.1    | 13.1 kW      |
| Service Pe | riod 01/07 | - 02/05 |          |         | Multiplier 1 |
| Meter #6   | 59014622   |         |          |         |              |
| Previous   | Туре       | Current | Туре     | Metered | Usage        |
| 65560      | Estimate   | 68913   | Actual   | 3353    | 3,353 kWh    |
| -          | -          | 13.100  | Actual   | 13.1    | 13.1 kW      |
| Service Pe | riod 02/05 | - 03/05 |          |         | Multiplier   |