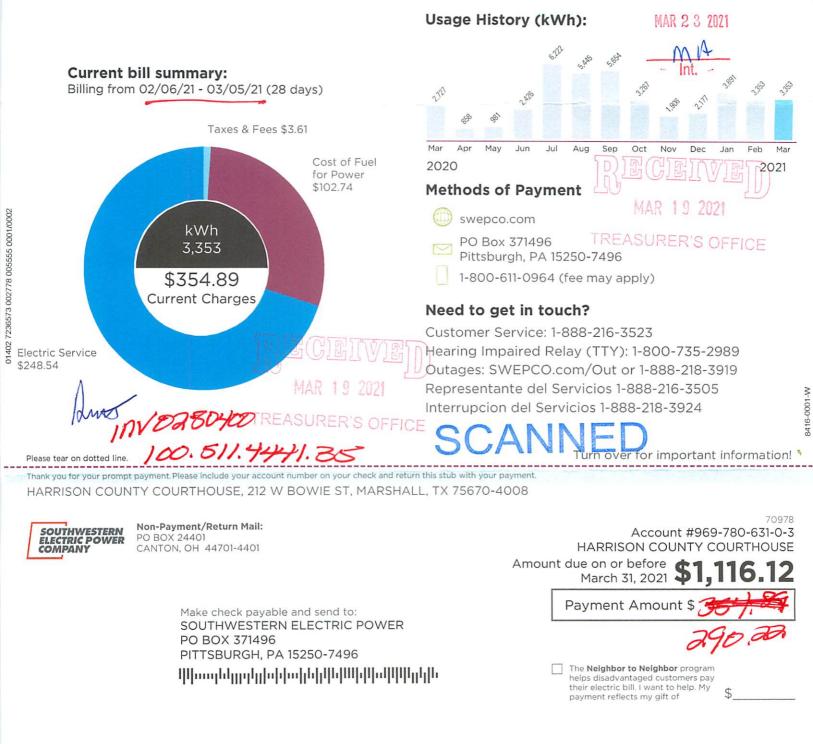

## Notes from SWEPCO:

You have an adjustment for this billing period. Please see the detail page for more information.

## Line Item Charges:

| Previous Charges                                                    |    |          |
|---------------------------------------------------------------------|----|----------|
| Total Amount Due At Last Billing                                    | \$ | 825.90   |
| Adjustment                                                          |    | -419.56  |
| Previous Balance Due                                                | \$ | 406.34   |
| Current SWEPCO Charges                                              |    |          |
| Tariff 210 - General Service 02/05/21<br>ESI-ID # 10176989686823820 |    |          |
| Energy Charges                                                      | \$ | 220.65   |
| Customer Charge                                                     |    | 11.59    |
| Cost of Fuel @ 0.0306400 Per kWh                                    |    | 102.74   |
| Rate Case Expense Surcharge                                         |    | .97      |
| Military Base Adjustment Factor                                     |    | .22      |
| Energy Efficiency Cost Recovery @ 0.0007000<br>Per kWh              |    | 2.35     |
| Transmission Cost Recovery Factor                                   |    | 6.64     |
| Distribution Cost Recovery Factor                                   |    | 6.12     |
| Municipal Franchise Fee                                             |    | 3.61     |
| Rebilled Charges                                                    | \$ | 354.89   |
| Tariff 210 - General Service 03/05/21<br>ESI-ID # 10176989686823820 |    |          |
| Energy Charges                                                      | \$ | 220.65   |
| Customer Charge                                                     |    | 11.59    |
| Cost of Fuel @ 0.0306400 Per kWh                                    |    | 102.74   |
| Rate Case Expense Surcharge                                         |    | .97      |
| Military Base Adjustment Factor                                     |    | .22      |
| Energy Efficiency Cost Recovery @ 0.0007000<br>Per kWh              |    | 2.35     |
| Transmission Cost Recovery Factor                                   |    | 6.64     |
| Distribution Cost Recovery Factor                                   |    | 6.12     |
| Municipal Franchise Fee                                             |    | 3.61     |
| Current Balance Due                                                 | 3  | -354.89  |
| Total Balance Due                                                   | \$ | 1,116.12 |

## Usage Details:

↑↓Values reflect changes between current month and previous month.

Total usage for the past 12 months: 38,909 kWh Average (Avg.) monthly usage: 3,242 kWh

|        |                 | Billed U                 | sage 02/21              |              |
|--------|-----------------|--------------------------|-------------------------|--------------|
| Usage  | Power<br>Factor | Power Factor<br>Constant | Meter Location<br>Comp. | Billed Usage |
|        | (100.0)         |                          |                         |              |
| 3,353  | -               | -                        | -                       | 3,353 kWh    |
| 13.100 | -               | -                        | -                       | 3.100 kW     |
|        |                 | Billed U                 | sage 03/21              |              |
| Usage  | Power<br>Factor | Power Factor<br>Constant | Meter Location<br>Comp. | Billed Usage |
|        | (100.0)         |                          |                         |              |
| 3,353  | -               | -                        | -                       | 3,353 kWh    |
| 13.100 | -               | -                        | -                       | 3.100 kW     |

#### Need to get in touch?

Customer Service: 1-888-216-3523 Hearing Impaired Relay (TTY): 1-800-735-2989 Outages: SWEPCO.com/Out or 1-888-218-3919 Representante del Servicios 1-888-216-3505 Interrupcion del Servicios 1-888-218-3924