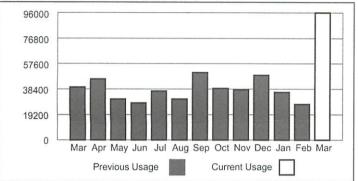

## **Usage Details:**

↑↓Values reflect changes between current month and previous month.

Total usage for the past 12 months: 996,800 kWh

Average (Avg.) monthly usage: 83,067 kWh

| Billed Usage 03/21 |         |   |                         |              |  |
|--------------------|---------|---|-------------------------|--------------|--|
| Usage              |         |   | Meter Location<br>Comp. | Billed Usage |  |
|                    | (100.0) |   |                         |              |  |
| 60,960             | -       | - | -                       | 60,960 kWh   |  |
| 131.200            | -       | - | -                       | 131.200 kW   |  |