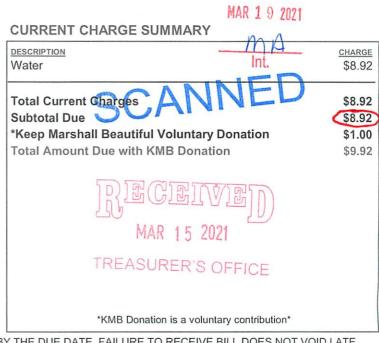

VISIT TAKECAREOFTEXAS.ORG FOR MORE INFORMATION.

INV0279965 100 611.44

## YOUR MONTHLY STATEMENT

| Account Number   | Due Date   | Amount Due          |
|------------------|------------|---------------------|
| 014-0001958-002  | 03/29/2021 | \$8.92              |
| Account Name:    | Н          | ARRISON COUNTY      |
| Pin Number:      | _          | 01811301            |
| Service Address: | · · · ·    | 309 W BOWIE ST      |
| Service Period:  | 02/0       | 1/2021 - 03/03/2021 |
| Billing Date:    |            | 03/11/2021          |

#### CURRENT METERED USAGE

| Туре | Current<br>Meter Read | Previous<br>Meter Read | Usage |
|------|-----------------------|------------------------|-------|
| WT   | 283                   | 282                    | 1000  |

## Approved For Payment



A 10% LATE CHARGE WILL BE ADDED TO ACCOUNT IF NOT PAID BY THE DUE DATE. FAILURE TO RECEIVE BILL DOES NOT VOID LATE CHARGES OR FEES. ADDITIONAL CHARGES WILL APPLY FOR AFTER HOURS EMERGENCY SERVICE. Payments may be made at City Hall, 401 S. Alamo Monday - Friday 8 - 5 / Night Drop 24 Hours a day or Mailed to: PO BOX 698, Marshall, TX 75671 Automatic Bank Drafting available. MasterCard & Visa accepted.

> PLEASE RETURN THIS PORTION ALONG WITH YOUR PAYMENT. MAKE CHECKS PAYABLE TO: CITY OF MARSHALL YOU MAY ALSO PAY ONLINE AT: www.marshalltexas.net

| Account Number:           | 014-0001958-002         |
|---------------------------|-------------------------|
| Service Address:          | 309 W BOWIE ST          |
| Service Period:           | 02/01/2021 - 03/03/2021 |
| Bill Date: