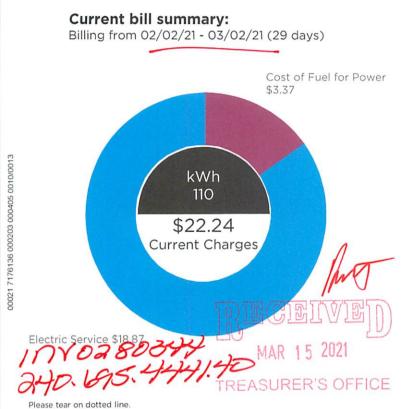

#### Amount due on or before March 19, 2021 **\$8,976.54** Bill mailing date is Mar 2, 2021

Account 4965-777-549-0-4

SERVICE ADDRESS: HARRISON COUNTY, 2200 E TRAVIS ST UNIT JAIL, JAIL ANNEX, MARSHALL, TX 75672-5658

CY 02

HARRISON COUNTY 2200 E TRAVIS ST UNIT JAIL JAIL ANNEX MARSHALL, TX 75672-5658

Account #965-777-549-0-4

## Line Item Charges:

| Previous Charges                                                       |      |           |
|------------------------------------------------------------------------|------|-----------|
| Total Amount Due At Last Billing                                       | \$   | 9,631.06  |
| Payment 02/09/21 - Thank You                                           |      | -4,981.24 |
| Previous Balance Due                                                   | \$   | 4,649.82  |
| Current SWEPCO Charges                                                 |      |           |
| Tariff 240 - Lighting And Power 03/02/21<br>ESI-ID # 10176989683234816 |      |           |
| Energy Charges                                                         | \$   | 2,215.47  |
| Cost of Fuel @ 0.0306400 Per kWh                                       |      | 1,867.81  |
| Rate Case Expense Surcharge                                            |      | 17.68     |
| Military Base Adjustment Factor                                        |      | 3.97      |
| Energy Efficiency Cost Recovery @ 0.0008080<br>Per kWh                 | )    | 49.26     |
| Transmission Cost Recovery Factor                                      |      | 70.84     |
| Distribution Cost Recovery Factor                                      |      | 36.04     |
| Municipal Franchise Fee                                                |      | 65.65     |
| Current Balance Due                                                    | \$ 🔇 | 4,326.72  |
| Total Balance Due                                                      | \$   | 8,976.54  |