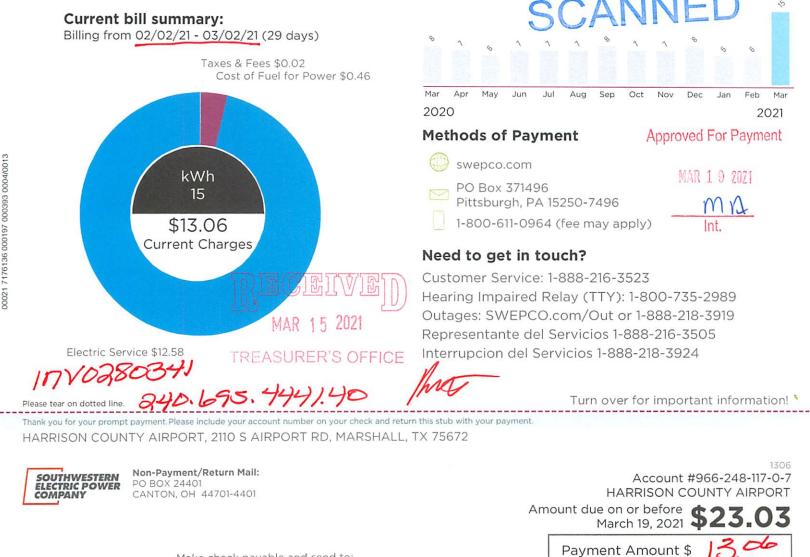

To avoid unnecessary delays in crediting your electric payment, please **do not paper clip or staple your check to the bill payment stub**.

Amount due on or before March 19, 2021 **\$23.03** Bill mailing date is Mar 2, 2021 Account **#**966-248-117-0-7

SERVICE ADDRESS: HARRISON COUNTY AIRPORT, 2110 S AIRPORT RD, MARSHALL, TX 75672

CY 02

HARRISON COUNTY AIRPORT 2110 S AIRPORT RD MARSHALL, TX 75672

Account #966-248-117-0-7

## Line Item Charges:

| Previous Charges                                                    | 1. A. |        |
|---------------------------------------------------------------------|-------------------------------------------|--------|
| Total Amount Due At Last Billing                                    | \$                                        | 22.14  |
| Payment 02/09/21 - Thank You                                        |                                           | -12.17 |
| Previous Balance Due                                                | \$                                        | 9.97   |
| Current SWEPCO Charges                                              |                                           |        |
| Tariff 218 - General Service 03/02/21<br>ESI-ID # 10176989633088555 |                                           |        |
| Energy Charges                                                      | \$                                        | .92    |
| Customer Charge                                                     |                                           | 11.59  |
| Cost of Fuel @ 0.0306400 Per kWh                                    |                                           | .46    |
| Energy Efficiency Cost Recovery @ 0.0007000<br>Per kWh              |                                           | .0     |
| Transmission Cost Recovery Factor                                   |                                           | .03    |
| Distribution Cost Recovery Factor                                   |                                           | .03    |
| Municipal Franchise Fee                                             |                                           | .02    |
| Current Balance Due                                                 | \$                                        | 13.06  |
| Total Balance Due                                                   | \$                                        | 23.03  |
|                                                                     |                                           |        |

## **Usage Details:**

↑↓Values reflect changes between current month and previous month.

Total usage for the past 12 months: 84 kWh Average (Avg.) monthly usage: 7 kWh

#### Meter Read Details:

| Previous    | Туре      | Current | Туре   | Metered | Usage        |
|-------------|-----------|---------|--------|---------|--------------|
| 1409        | Actual    | 1424    | Actual | 15      | 15 kWh       |
| Service Per | iod 02/01 | - 03/02 |        |         | Multiplier 1 |