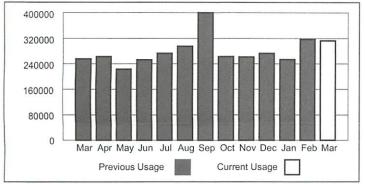

CenterPointEnergy.com

CUSTOMER HARRISON COUNTY COURT HSE

Page 1 of 4

Mar 26, 2021

AMOUNT DUE \$ 40.67

Gas leak or emergency Leave immediately, then call 888-876-5786, 24 hours a day

Your usage in a glance

savings tips, visit CenterPointEnergy.com/myenergyanalyzer

#### DEFINITIONS

CCF 1 CCF = 100 cubic feet of gas. This is how we measure your monthly usage.

Customer charge and base amount. Covers fixed costs for reading meters, issuing bills, maintaining facilities and gas lines, postage, etc. These costs occur even if you do not use gas during a billing period.

For a more detailed description of each of the terms used on your bill, please visit CenterPointEnergy.com/definitions or call Customer Support at 800-259-5544.

Current gas charges

Meter Number **Day Billing Period** 3791410036288 29

| Billing Period            | <b>Current Reading</b> | - | <b>Previous Reading</b> | = | Usage    |
|---------------------------|------------------------|---|-------------------------|---|----------|
| 02/04/21 - 03/05/21       | 222                    |   | 216                     |   | 6 CCF    |
| Customer charge           | Callen and States in   |   |                         |   | \$ 36.56 |
| Base amount               |                        |   | 6 CCF x \$ 0.06250      |   | 0.38     |
| Gas cost adjustment       |                        |   | 6 CCF x \$ 0.55656      |   | 3.34     |
| Dkt 10920 Rate case surc  | harge                  |   | 6 CCF x \$ 0.00342      |   | 0.02     |
| Tax refund                | COLOR MANAGER          |   |                         |   | - 1.46   |
| Reimbursement of local fr | anchise fee            |   |                         |   | 1.02     |
| Reimbursement of State C  | GRT                    |   |                         |   | 0.81     |
| Total current charges     |                        |   |                         |   | \$ 40.67 |