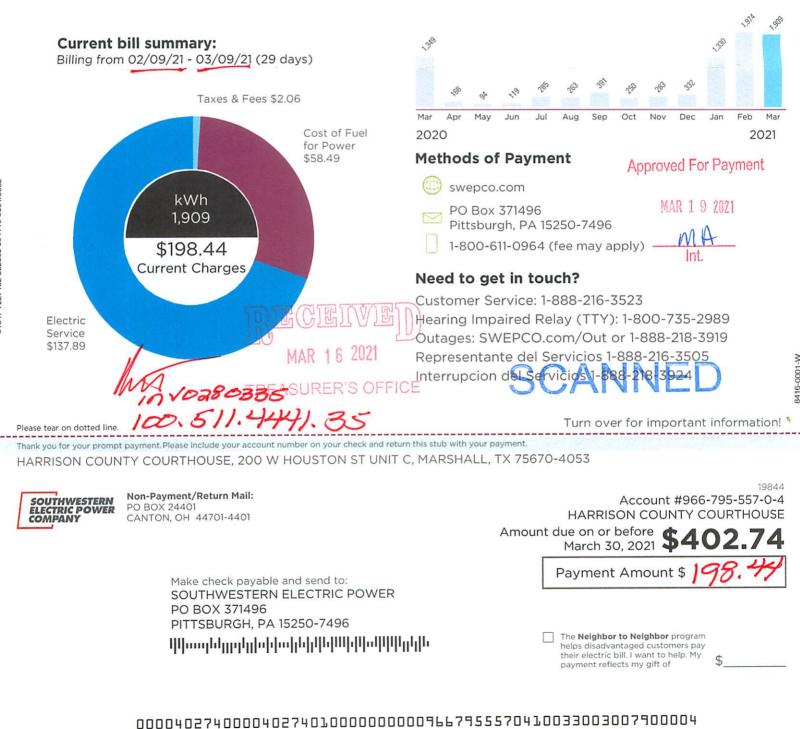

Make your life easier. You can write one check for multiple electric accounts!

Amount due on or before March 30, 2021 **\$402.74** 

Bill mailing date is Mar 10, 2021 Account #966-795-557-0-4

CY 07

## Usage History (kWh):

HARRISON COUNTY COURTHOUSE 200 W HOUSTON ST UNIT C MARSHALL, TX 75670-4053

Account #966-795-557-0-4

## Line Item Charges:

| Previous Charges                                                    | and the second second |
|---------------------------------------------------------------------|-----------------------|
| Total Amount Due At Last Billing                                    | \$<br>204.30          |
| Previous Balance Due                                                | \$<br>204.30          |
| Current SWEPCO Charges                                              |                       |
| Tariff 218 - General Service 03/09/21<br>ESI-ID # 10176989610778852 |                       |
| Energy Charges                                                      | \$<br>117.03          |
| Customer Charge                                                     | 11.59                 |
| Cost of Fuel @ 0.0306400 Per kWh                                    | 58.49                 |
| Rate Case Expense Surcharge                                         | .55                   |
| Military Base Adjustment Factor                                     | .12                   |
| Energy Efficiency Cost Recovery @ 0.0007000<br>Per kWh              | 1.34                  |
| Transmission Cost Recovery Factor                                   | 3.78                  |
| Distribution Cost Recovery Factor                                   | 3.48                  |
| Municipal Franchise Fee                                             | 2.06                  |
| Current Balance Due                                                 | \$<br>198.44          |
| Total Balance Due                                                   | \$<br>402.74          |

# Usage Details:

✦↓Values reflect changes between current month and previous month.

Total usage for the past 12 months: 6,838 kWh

Average (Avg.) monthly usage: 570 kWh

#### Meter Read Details:

| Previous    | Туре       | Current   | Туре   | Metered | Usage        |
|-------------|------------|-----------|--------|---------|--------------|
| 23308       | Actual     | 25217     | Actual | 1909    | 1,909 kWh    |
| Service Per | riod 02/08 | 3 - 03/09 |        |         | Multiplier 1 |