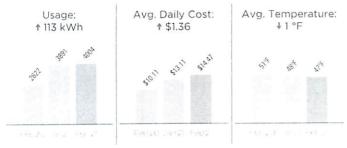

#### Line Item Charges:

| Previous Charges                                                    |              |
|---------------------------------------------------------------------|--------------|
| Total Amount Due At Last Billing                                    | \$<br>648.73 |
| Payment 01/13/21 - Thank You                                        | -242.39      |
| Previous Balance Due                                                | \$<br>406.34 |
| Current SWEPCO Charges                                              |              |
| Tariff 210 - General Service 02/05/21<br>ESI-ID # 10176989686823820 |              |
| Energy Charges                                                      | \$<br>261.52 |
| Customer Charge                                                     | 11.59        |
| Cost of Fuel @ 0.0306400 Per kWh                                    | 122.68       |
| Rate Case Expense Surcharge                                         | 1.16         |
| Military Base Adjustment Factor                                     | .26          |
| Energy Efficiency Cost Recovery @ 0.0007000<br>Per kWh              | 2.80         |
| Transmission Cost Recovery Factor                                   | 7.93         |
| Distribution Cost Recovery Factor                                   | 7.31         |
| Municipal Franchise Fee                                             | 4.31         |
| Current Balance Due                                                 | \$<br>419.56 |
| Total Balance Due                                                   | \$<br>825.90 |

#### Usage Details:

↑+Values reflect changes between current month and previous month.

#### Total usage for the past 12 months: 38,178 kWh

Average (Avg.) monthly usage: 3,182 kWh

|        |                 | Billed U                 | sage 02/21              |              |
|--------|-----------------|--------------------------|-------------------------|--------------|
| Usage  | Power<br>Factor | Power Factor<br>Constant | Meter Location<br>Comp. | Billed Usage |
|        | (100.0)         |                          |                         |              |
| 4,004  | -               | -                        | -                       | 4,004 kWh    |
| 13,300 | -               | -                        | -                       | 3.300 kW     |

### Meter Read Details:

| Meter #65   | 59014622  | 2       |          |         |              |
|-------------|-----------|---------|----------|---------|--------------|
| Previous    | Туре      | Current | Туре     | Metered | Usage        |
| 62207       | Actual    | 66211   | Estimate | 4004    | 4,004 kWh    |
| -           | -         | 13.300  | Estimate | 13.3    | 13.3 kW      |
| Service Per | iod 01/07 | - 02/05 |          |         | Multiplier 1 |