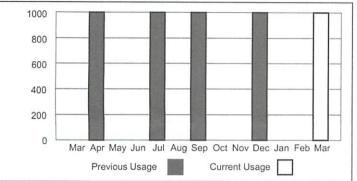

#### Usage Details:

↑↓Values reflect changes between current month and previous month.

Total usage for the past 12 months: 5,924 kWh Average (Avg.) monthly usage: 494 kWh