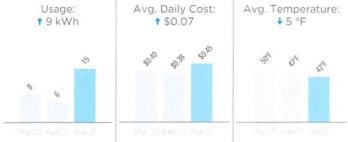

## **Usage Details:**

↑↓Values reflect changes between current month and previous month.

Total usage for the past 12 months: 84 kWh Average (Avg.) monthly usage: 7 kWh