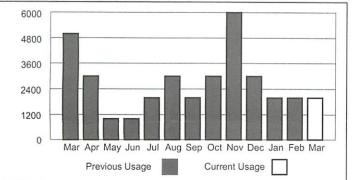

CenterPointEnergy.com

CUSTOMER HARRISON COUNTY COURT HSE

Page 1 of 4

Mar 26, 2021

AMOUNT DUE \$ 40.67

Gas leak or emergency Leave immediately, then call 888-876-5786, 24 hours a day

Your usage in a glance

savings tips, visit CenterPointEnergy.com/myenergyanalyzer