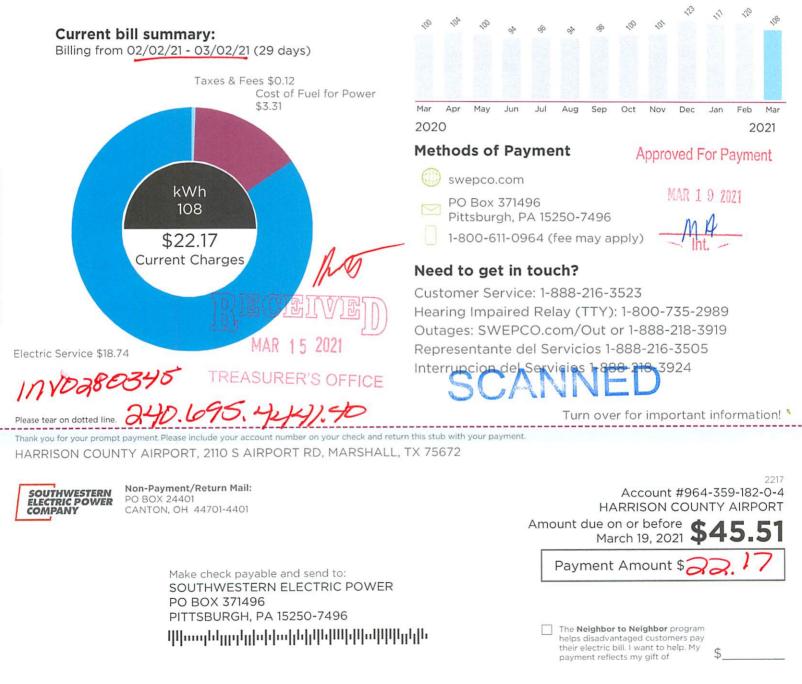

To avoid unnecessary delays in crediting your electric payment, please **do not paper clip or staple your check to the bill payment stub**.

Amount due on or before March 19, 2021 **\$23.18** 

Bill mailing date is Mar 2, 2021 Account #965-269-182-0-4

SERVICE ADDRESS: HARRISON COUNTY, S AIRPORT RD, METAL BLDG, MARSHALL, TX 75672

CY 02

HARRISON COUNTY HARRISON COUNTY TREASURER'S DEPT 200 W HOUSTON ST STE 331 MARSHALL TX 75670-4028