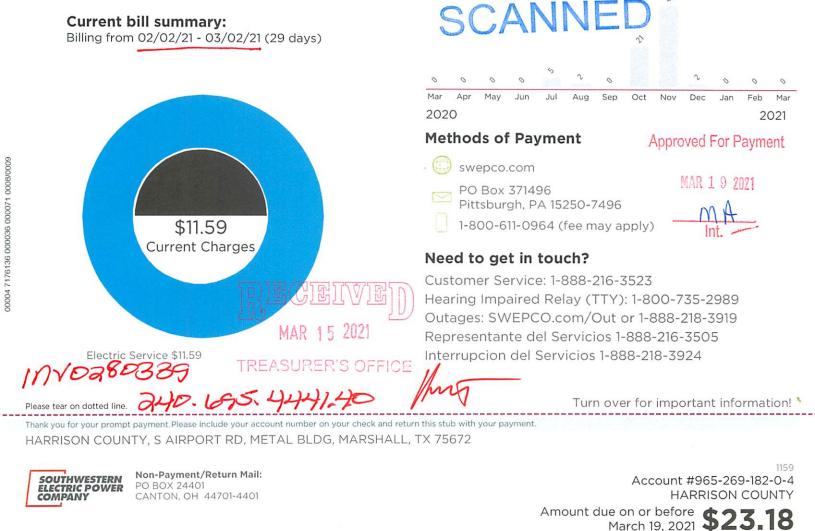

\*If you pay your electric bill in person, remember to pay only at **AUTHORIZED** pay stations. These locations send notice of your payment immediately to **Southwestern Electric Power Company** which could prevent service disconnection. Pay stations may charge a fee for this service. Keep your receipt as proof of payment. For a list of authorized pay stations or other payment options, visit our website at **www.swepco.com** or call the number above.\*\*

To avoid unnecessary delays in crediting your electric payment, please **do not paper clip or staple your check to the bill payment stub**.

Amount due on or before March 19, 2021 **\$61.75** 

Bill mailing date is Mar 2, 2021 Account #966-891-728-0-5

#### Account #966-891-728-0-5

## Line Item Charges:

| Previous Charges                                                    |             |
|---------------------------------------------------------------------|-------------|
| Total Amount Due At Last Billing                                    | \$<br>63.38 |
| Payment 02/09/21 - Thank You                                        | -32.90      |
| Previous Balance Due                                                | \$<br>30.48 |
| Current SWEPCO Charges                                              |             |
| Tariff 218 - General Service 03/02/21<br>ESI-ID # 10176989614946616 |             |
| Energy Charges                                                      | \$<br>12.32 |
| Customer Charge                                                     | 11.59       |
| Cost of Fuel @ 0.0306400 Per kWh                                    | 6.16        |
| Rate Case Expense Surcharge                                         | .06         |
| Military Base Adjustment Factor                                     | .01         |
| Energy Efficiency Cost Recovery @ 0.0007000<br>Per kWh              | .14         |
| Transmission Cost Recovery Factor                                   | .40         |
| Distribution Cost Recovery Factor                                   | .37         |
| Municipal Franchise Fee                                             | .22         |
| Current Balance Due                                                 | \$<br>31.27 |
| Total Balance Due                                                   | \$<br>61.75 |