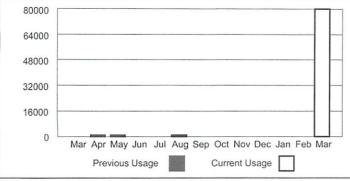

## **Usage Details:**

↑↓Values reflect changes between current month and previous month.

Total usage for the past 12 months: 996,800 kWh

Average (Avg.) monthly usage: 83,067 kWh

| Billed Usage 03/21 |         |   |                         |              |  |
|--------------------|---------|---|-------------------------|--------------|--|
| Usage              |         |   | Meter Location<br>Comp. | Billed Usage |  |
|                    | (100.0) |   |                         |              |  |
| 60,960             | -       | - | -                       | 60,960 kWh   |  |
| 131.200            | -       | - | -                       | 131.200 kW   |  |