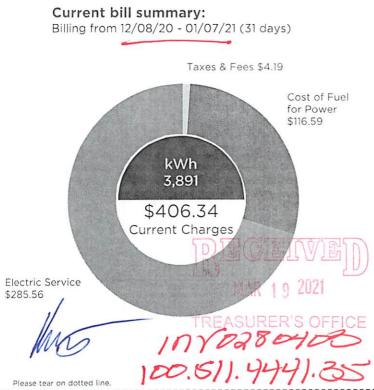

- -

|              | CANTON, OH 44701-4401                                                                                                                                                                                                                                                                                                                               | Account#969-780-631-0-3                                                                                                                                        |
|--------------|-----------------------------------------------------------------------------------------------------------------------------------------------------------------------------------------------------------------------------------------------------------------------------------------------------------------------------------------------------|----------------------------------------------------------------------------------------------------------------------------------------------------------------|
|              | SERVICE ADDRESS: HARRISON COUNTY COURTHOUSE, 212 W BOWIE<br>1175-1 11897<br>960001175 02 AV 0.38                                                                                                                                                                                                                                                    | E ST. MARSHALL, TX 75670-4008 CY 06                                                                                                                            |
| <u>E0-50</u> |                                                                                                                                                                                                                                                                                                                                                     | Notes from SWEPCO:                                                                                                                                             |
|              | יוויאין אוויאין אוויא<br>אוויאין אוויאין אוויאין<br>אוויאין אוויאין | Make this bill the last one sent in the mail! Go paperless and get<br>email alerts when your bill is ready. Sign up at AEPPaperless.com!                       |
|              | MARSHALL, TX 75670-4053                                                                                                                                                                                                                                                                                                                             | Approved For Payment                                                                                                                                           |
|              |                                                                                                                                                                                                                                                                                                                                                     | Usage History (kWh): MAR 2 3 2021                                                                                                                              |
|              | Current bill summary:<br>Billing from 01/08/21 - 02/05/21 (29 days)                                                                                                                                                                                                                                                                                 | 5 <sup>272</sup> 54 <sup>56</sup> MA<br>2 <sup>572</sup> 2 <sup>171</sup> 5 <sup>351</sup> 1 <sup>351</sup> 1 <sup>351</sup> 1 <sup>351</sup> 1 <sup>351</sup> |
|              | Taxes & Fees \$4.31                                                                                                                                                                                                                                                                                                                                 | Feb Mar Apr May Jun Jul Aug Sep Oct Nov Dec Jan Feb                                                                                                            |
|              | Cost of Fuel                                                                                                                                                                                                                                                                                                                                        | Feb Mar Apr May Jun Jul Aug Sep Oct Nov Dec Jan Feb<br>2020 2021                                                                                               |
|              | for Power<br>\$122.68                                                                                                                                                                                                                                                                                                                               | Methods of Payment                                                                                                                                             |
|              | kWh<br>4,004                                                                                                                                                                                                                                                                                                                                        | PO Box 371496<br>Pittsburgh, PA 15250-7496                                                                                                                     |
|              | \$419.56<br>Current Charges                                                                                                                                                                                                                                                                                                                         | 1-800-611-0964 (fee may apply)                                                                                                                                 |
|              | 7 1 9 200                                                                                                                                                                                                                                                                                                                                           | Customer Service: 1-888-216-3523                                                                                                                               |
| F            | AR 19 2021                                                                                                                                                                                                                                                                                                                                          | Hearing Impaired Relay (TTY): 1-800-735-2989                                                                                                                   |
| S            | Service ASURER'S OFF                                                                                                                                                                                                                                                                                                                                | Outages: SWEPCO.com/Out or 1-888-218-3919                                                                                                                      |
|              | 292.57                                                                                                                                                                                                                                                                                                                                              | Representante del Servicios 1-888-216-3505                                                                                                                     |
|              | 10182804DI                                                                                                                                                                                                                                                                                                                                          | Interrupcion del Servicios 1-888-218-3924                                                                                                                      |
| Please te    | MUSINY D280401<br>Har on dotted line. 100.511.4441.35                                                                                                                                                                                                                                                                                               | Turn over for important information!                                                                                                                           |
| Thank yo     | of or gour prompt payment.Please include your account number on your check and r                                                                                                                                                                                                                                                                    |                                                                                                                                                                |
| HARR         | ISON COUNTY COURTHOUSE, 212 W BOWIE ST, MARSH                                                                                                                                                                                                                                                                                                       | nametek 🖌 szanaszinteketek hat szanaszinteketek<br>K                                                                                                           |
|              | Non-Payment/Return Mail:<br>PO BOX 24401                                                                                                                                                                                                                                                                                                            | 41956<br>Account #969-780-631-0-3                                                                                                                              |
|              | PANY CANTON, OH 44701-4401                                                                                                                                                                                                                                                                                                                          | HARRISON COUNTY COURTHOUSE                                                                                                                                     |
|              |                                                                                                                                                                                                                                                                                                                                                     | Amount due on or before \$825.90<br>March 1, 2021                                                                                                              |
|              | Make check payable and send to:<br>SOUTHWESTERN ELECTRIC POWER                                                                                                                                                                                                                                                                                      | Payment Amount \$ 419.56                                                                                                                                       |
|              | PO BOX 371496<br>PITTSBURGH, PA 15250-7496                                                                                                                                                                                                                                                                                                          |                                                                                                                                                                |
|              | կկտողեկյուրկցերետիրերներություն                                                                                                                                                                                                                                                                                                                     | The Neighbor to Neighbor program<br>helps disadvantaged customers pay<br>their electric bill. I want to help. My<br>payment reflects my gift of                |
|              | 0000825900008259001000000                                                                                                                                                                                                                                                                                                                           | 0009697806370304050703006900007                                                                                                                                |