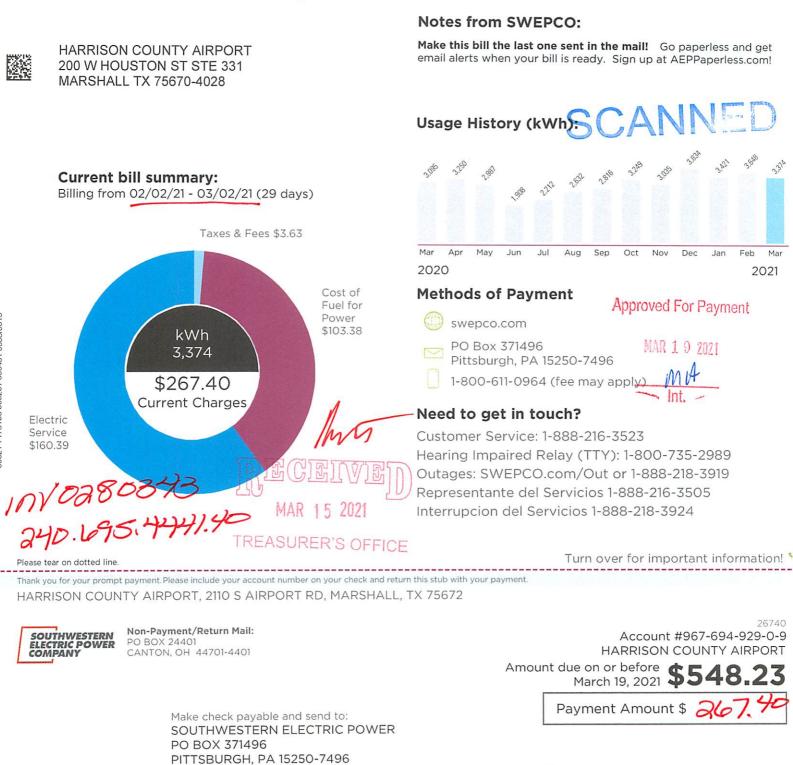

Amount due on or before March 19, 2021 **\$548.23** 

Bill mailing date is Mar Account #967-694-929-0-9

SERVICE ADDRESS: HARRISON COUNTY AIRPORT, 2110 S AIRPORT RD, MARSHALL, TX 75672

CY 02

Միսուրեկորդերիուիներինինինինինինինինին

#### Account #967-694-929-0-9

# Line Item Charges:

| Previous Charges                                                       |              |
|------------------------------------------------------------------------|--------------|
| Total Amount Due At Last Billing                                       | \$<br>548.61 |
| Payment 02/09/21 - Thank You                                           | -267.78      |
| Previous Balance Due                                                   | \$<br>280.83 |
| Current SWEPCO Charges                                                 |              |
| Tariff 240 - Lighting And Power 03/02/21<br>ESI-ID # 10176989621578025 |              |
| Energy Charges                                                         | \$<br>148.31 |
| Cost of Fuel @ 0.0306400 Per kWh                                       | 103.38       |
| Rate Case Expense Surcharge                                            | .98          |
| Military Base Adjustment Factor                                        | .22          |
| Energy Efficiency Cost Recovery @ 0.0008080<br>Per kWh                 | 2.73         |
| Transmission Cost Recovery Factor                                      | 5.40         |
| Distribution Cost Recovery Factor                                      | 2.75         |
| Municipal Franchise Fee                                                | 3.63         |
| Current Balance Due                                                    | \$<br>267.40 |
| Total Balance Due                                                      | \$<br>548.23 |

## Usage Details:

↑↓Values reflect changes between current month and previous month.

## Total usage for the past 12 months: 36,087 kWh

Average (Avg.) monthly usage: 3,007 kWh

|       |         | Billed U                 | sage 03/21              |              |
|-------|---------|--------------------------|-------------------------|--------------|
| Usage |         | Power Factor<br>Constant | Meter Location<br>Comp. | Billed Usage |
|       | (100.0) |                          |                         |              |
| 3,374 | -       | -                        | -                       | 3,374 kWh    |
| 8.600 | -       | -                        | -                       | 10.000 kW    |