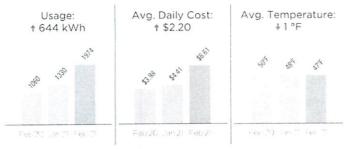

#### Usage Details:

↑↓Values reflect changes between current month and previous month.

Total usage for the past 12 months: 5,924 kWh Average (Avg.) monthly usage: 494 kWh

# Usage Details:

✦↓Values reflect changes between current month and previous month.

Total usage for the past 12 months: 6,838 kWh

Average (Avg.) monthly usage: 570 kWh