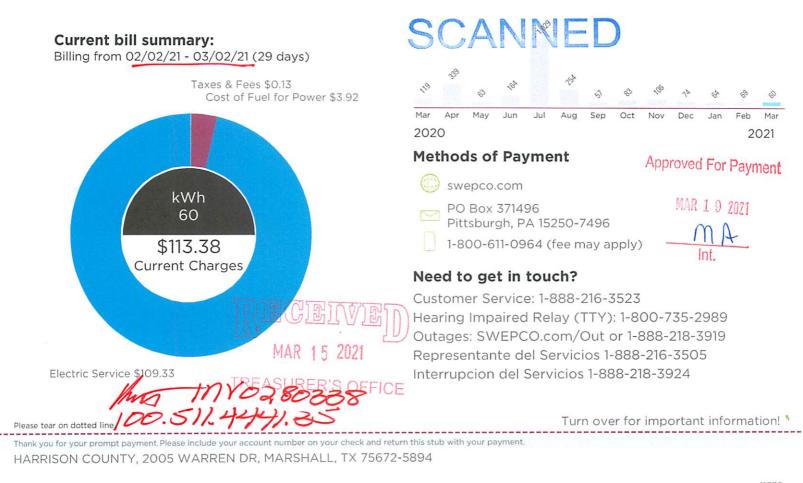

To avoid unnecessary delays in crediting your electric payment, please **do not paper clip or staple your check to the bill payment stub**.

Amount due on or before March 19, 2021 **\$23.18** 

Bill mailing date is Mar 2, 2021 Account #965-269-182-0-4

SERVICE ADDRESS: HARRISON COUNTY, S AIRPORT RD, METAL BLDG, MARSHALL, TX 75672

CY 02

HARRISON COUNTY HARRISON COUNTY TREASURER'S DEPT 200 W HOUSTON ST STE 331 MARSHALL TX 75670-4028

Account #965-269-182-0-4

## Line Item Charges:

| Previous Charges                                                    | Charles Inc. | 1. 1.  |
|---------------------------------------------------------------------|--------------|--------|
| Total Amount Due At Last Billing                                    | \$           | 23.18  |
| Payment 02/09/21 - Thank You                                        |              | -11.59 |
| Previous Balance Due                                                | \$           | 11.59  |
| Current SWEPCO Charges                                              |              |        |
| Tariff 218 - General Service 03/02/21<br>ESI-ID # 10176989651162000 |              |        |
| Customer Charge                                                     | \$           | 11.59  |
| Current Balance Due                                                 | \$           | 11.59  |
| Total Balance Due                                                   | \$           | 23.18  |