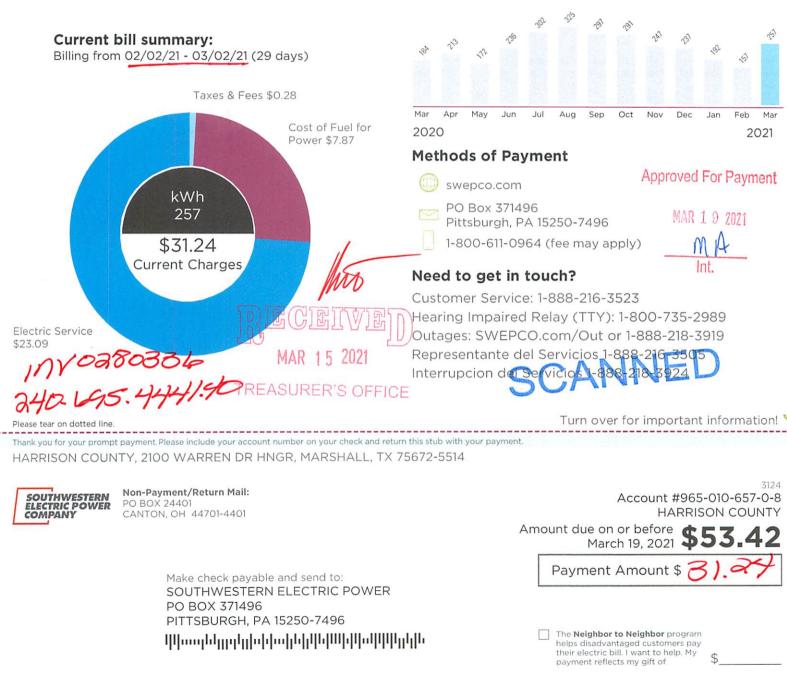

烧海

Amount due on or before March 19, 2021 **\$53.42** Bill mailing date is Mar 2, 2021 Account **#**965-010-657-0-8

SERVICE ADDRESS: HARRISON COUNTY, 2100 WARREN DR HNGR, MARSHALL, TX 75672-5514

CY 02

HARRISON COUNTY 200 W HOUSTON ST STE 331 MARSHALL TX 75670-4028

## Notes from SWEPCO:

Your current amount due is \$53.42. If you were on the Average Monthly Payment (AMP) plan, your bill would have been \$33.00. Log in to www.swepco.com or call us to learn more about these programs.

HARRISON COUNTY 2100 WARREN DR HNGR MARSHALL, TX 75672-5514

Account #965-010-657-0-8

## Line Item Charges:

| Previous Charges                                                        |             |
|-------------------------------------------------------------------------|-------------|
| Total Amount Due At Last Billing                                        | \$<br>47.46 |
| Payment 02/09/21 - Thank You                                            | -25.28      |
| Previous Balance Due                                                    | \$<br>22.18 |
| Current SWEPCO Charges                                                  |             |
| Tariff 015 - Residential Service 03/02/21<br>ESI-ID # 10176989628943839 |             |
| Energy Charges                                                          | \$<br>13.77 |
| Customer Charge                                                         | 8.00        |
| Cost of Fuel @ 0.0306400 Per kWh                                        | 7.87        |
| Rate Case Expense Surcharge                                             | .08         |
| Military Base Adjustment Factor                                         | .02         |
| Energy Efficiency Cost Recovery @ 0.0012280<br>Per kWh                  | .32         |
| Transmission Cost Recovery Factor                                       | .55         |
| Distribution Cost Recovery Factor                                       | .35         |
| Municipal Franchise Fee                                                 | .28         |
| Current Balance Due                                                     | \$<br>31.24 |
| Total Balance Due                                                       | \$<br>53.42 |

## **Usage Details:**

↑↓Values reflect changes between current month and previous month.

Total usage for the past 12 months: 2,853 kWh Average (Avg.) monthly usage: 238 kWh

## Meter Read Details:

| Previous    | Туре       | Current | Туре   | Metered | Usage      |
|-------------|------------|---------|--------|---------|------------|
| 34740       | Actual     | 34997   | Actual | 257     | 257 kWh    |
| Service Per | riod 02/01 | - 03/02 |        |         | Multiplier |