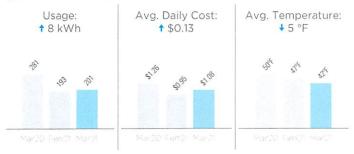

#### **Usage Details:**

✦↓Values reflect changes between current month and previous month.

Total usage for the past 12 months: 2,693 kWh Average (Avg.) monthly usage: 224 kWh