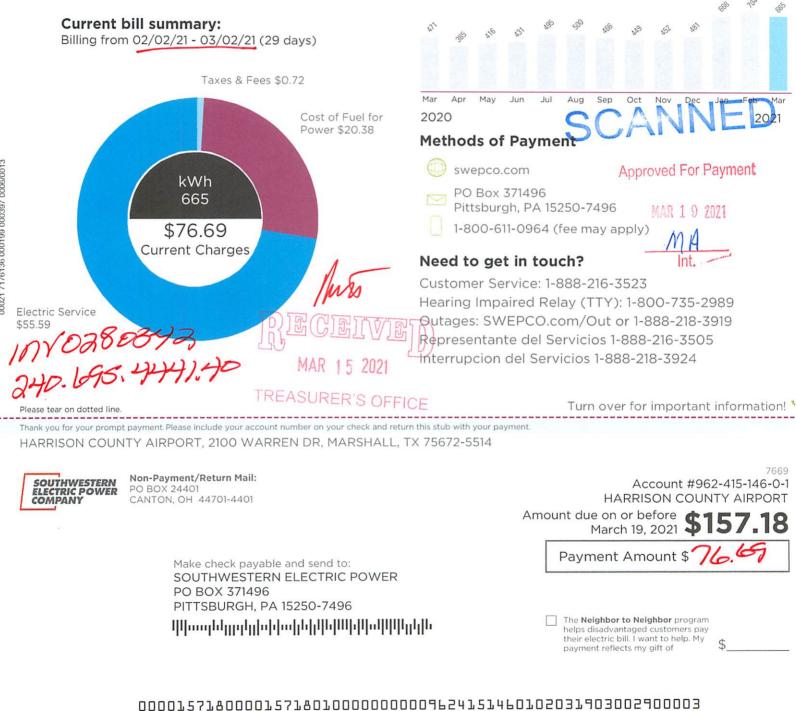

To avoid unnecessary delays in crediting your electric payment, please do not paper clip or staple your check to the bill payment stub.

Amount due on or before \$157.18 March 19, 2021 Bill mailing date is Mar 2. Account #962-415-146-0-

SERVICE ADDRESS: HARRISON COUNTY AIRPORT, 2100 WARREN DR, MARSHALL, TX 75672-5514

CY 02

#### HARRISON COUNTY AIRPORT 200 W HOUSTON ST STE 331 MARSHALL TX 75670-4028

## Usage History (kWh):

HARRISON COUNTY AIRPORT 2100 WARREN DR MARSHALL, TX 75672-5514

Account #962-415-146-0-1

## Line Item Charges:

| Previous Charges                                                    |              |
|---------------------------------------------------------------------|--------------|
| Total Amount Due At Last Billing                                    | \$<br>157.10 |
| Payment 02/09/21 - Thank You                                        | -76.61       |
| Previous Balance Due                                                | \$<br>80.49  |
| Current SWEPCO Charges                                              |              |
| Tariff 218 - General Service 03/02/21<br>ESI-ID # 10176989631253948 |              |
| Energy Charges                                                      | \$<br>40.77  |
| Customer Charge                                                     | 11.59        |
| Cost of Fuel @ 0.0306400 Per kWh                                    | 20.38        |
| Rate Case Expense Surcharge                                         | .19          |
| Military Base Adjustment Factor                                     | .04          |
| Energy Efficiency Cost Recovery @ 0.0007000<br>Per kWh              | .47          |
| Transmission Cost Recovery Factor                                   | 1.32         |
| Distribution Cost Recovery Factor                                   | 1.21         |
| Municipal Franchise Fee                                             | .72          |
| Current Balance Due                                                 | \$<br>76.69  |
| Total Balance Due                                                   | \$<br>157.18 |

#### Usage Details:

✦ Values reflect changes between current month and previous month.

Total usage for the past 12 months: 5,918 kWh Average (Avg.) monthly usage: 493 kWh

## Meter Read Details:

| Previous    | Туре      | Current | Туре   | Metered | Usage        |
|-------------|-----------|---------|--------|---------|--------------|
| 48363       | Actual    | 49028   | Actual | 665     | 665 kWh      |
| Service Per | iod 02/01 | - 03/02 |        |         | Multiplier 1 |