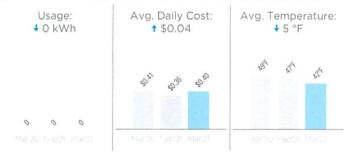

#### **Usage Details:**

✦↓Values reflect changes between current month and previous month.

Total usage for the past 12 months: 2,693 kWh Average (Avg.) monthly usage: 224 kWh