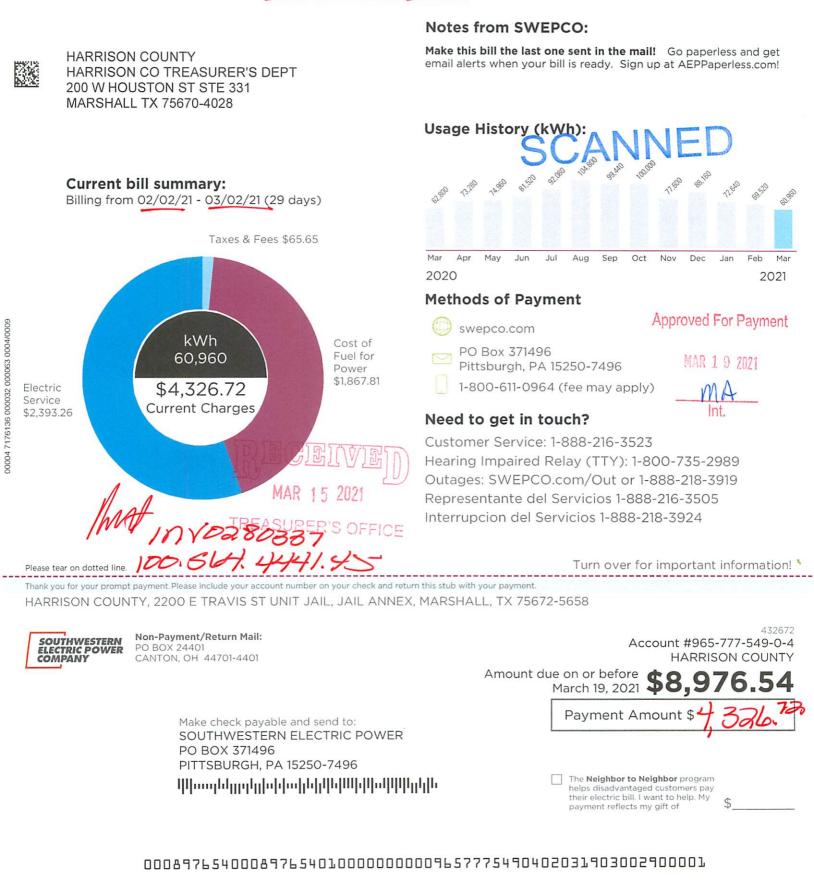

#### Amount due on or before March 19, 2021 **\$8,976.54** Bill mailing date is Mar 2, 2021

Account 4965-777-549-0-4

SERVICE ADDRESS: HARRISON COUNTY, 2200 E TRAVIS ST UNIT JAIL, JAIL ANNEX, MARSHALL, TX 75672-5658

CY 02

HARRISON COUNTY 2200 E TRAVIS ST UNIT JAIL JAIL ANNEX MARSHALL, TX 75672-5658

Account #965-777-549-0-4

## Line Item Charges:

| Previous Charges                                                       |      |           |
|------------------------------------------------------------------------|------|-----------|
| Total Amount Due At Last Billing                                       | \$   | 9,631.06  |
| Payment 02/09/21 - Thank You                                           |      | -4,981.24 |
| Previous Balance Due                                                   | \$   | 4,649.82  |
| Current SWEPCO Charges                                                 |      |           |
| Tariff 240 - Lighting And Power 03/02/21<br>ESI-ID # 10176989683234816 |      |           |
| Energy Charges                                                         | \$   | 2,215.47  |
| Cost of Fuel @ 0.0306400 Per kWh                                       |      | 1,867.81  |
| Rate Case Expense Surcharge                                            |      | 17.68     |
| Military Base Adjustment Factor                                        |      | 3.97      |
| Energy Efficiency Cost Recovery @ 0.0008080<br>Per kWh                 | )    | 49.26     |
| Transmission Cost Recovery Factor                                      |      | 70.84     |
| Distribution Cost Recovery Factor                                      |      | 36.04     |
| Municipal Franchise Fee                                                |      | 65.65     |
| Current Balance Due                                                    | \$ 🔇 | 4,326.72  |
| Total Balance Due                                                      | \$   | 8,976.54  |

## **Usage Details:**

↑↓Values reflect changes between current month and previous month.

Total usage for the past 12 months: 996,800 kWh

Average (Avg.) monthly usage: 83,067 kWh

| Billed Usage 03/21 |         |   |                         |              |  |
|--------------------|---------|---|-------------------------|--------------|--|
| Usage              |         |   | Meter Location<br>Comp. | Billed Usage |  |
|                    | (100.0) |   |                         |              |  |
| 60,960             | -       | - | -                       | 60,960 kWh   |  |
| 131.200            | -       | - | -                       | 131.200 kW   |  |

## Meter Read Details:

| Previous    | Туре      | Current | Type   | Metered | Usage         |
|-------------|-----------|---------|--------|---------|---------------|
| -           | -         | 1.640   | Actual | 1.64    | 131.2 kW      |
| 92010       | Actual    | 92772   | Actual | 762     | 60,960 kWh    |
| Service Per | iod 02/01 | - 03/02 |        |         | Multiplier 80 |