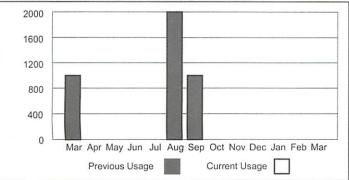

#### Usage Details:

↑↓Values reflect changes between current month and previous month.

Total usage for the past 12 months: 5,924 kWh Average (Avg.) monthly usage: 494 kWh