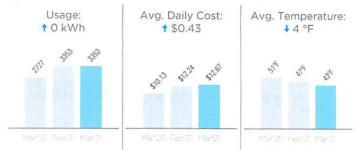

#### Line Item Charges:

| Previous Charges                                                    |    |        |
|---------------------------------------------------------------------|----|--------|
| Total Amount Due At Last Billing                                    | \$ | 242.39 |
| Previous Balance Due                                                | \$ | 242.39 |
| Current SWEPCO Charges                                              | 2  |        |
| Tariff 210 - General Service 01/07/21<br>ESI-ID # 10176989686823820 |    |        |
| Energy Charges                                                      | \$ | 254.60 |
| Customer Charge                                                     |    | 11.59  |
| Cost of Fuel @ 0.0299630 Per kWh                                    |    | 116.59 |
| PUCT Consulting Fee Rider                                           |    | .27    |
| Rate Case Expense Surcharge                                         |    | 1.32   |
| Military Base Adjustment Factor                                     |    | .25    |
| Energy Efficiency Cost Recovery @ 0.0007000<br>Per kWh              |    | 2.72   |
| Transmission Cost Recovery Factor                                   |    | 7.71   |
| Distribution Cost Recovery Factor                                   |    | 7.10   |
| Municipal Franchise Fee                                             |    | 4.19   |
| Current Balance Due                                                 | \$ | 406.34 |
| Total Balance Due                                                   | \$ | 648.73 |

#### Usage Details:

*t*+Values reflect changes between current month and previous month.

#### Total usage for the past 12 months: 37,413 kWh

Average (Avg.) monthly usage: 3,118 kWh

|       |                 | Billed U | Isage 01/21             |              |
|-------|-----------------|----------|-------------------------|--------------|
| Usage | Power<br>Factor |          | Meter Location<br>Comp. | Billed Usage |
|       | (100.0)         |          |                         |              |
| 3,891 | -               | -        | -                       | 3,891 kWh    |
| 3.300 |                 |          | -                       | 3.300 kW     |

#### Meter #659014622

| Previous    | Туре       | Current | Туре   | Metered | Usage      |
|-------------|------------|---------|--------|---------|------------|
| 58316       | Actual     | 62207   | Actual | 3891    | 3,891 kWh  |
|             | -          | 13.300  | Actual | 13.3    | 13.3 kW    |
| Service Per | riod 12/07 | - 01/07 |        |         | Multiplier |