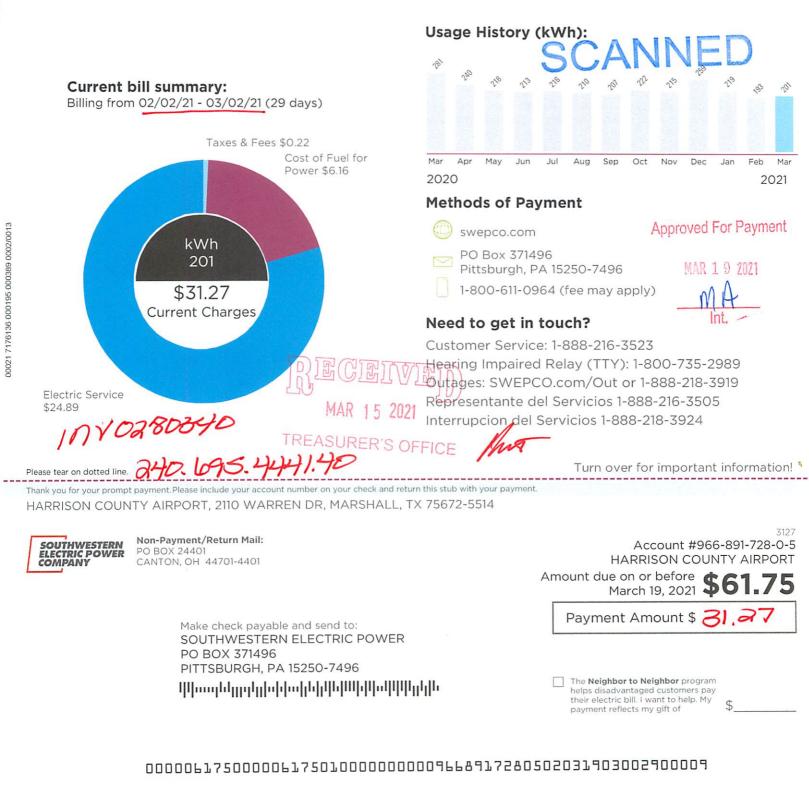

To avoid unnecessary delays in crediting your electric payment, please **do not paper clip or staple your check to the bill payment stub**.

Amount due on or before March 19, 2021 **\$61.75** 

Bill mailing date is Mar 2, 2021 Account #966-891-728-0-5

SERVICE ADDRESS: HARRISON COUNTY AIRPORT, 2110 WARREN DR, MARSHALL, TX 75672-5514

CY 02

#### Account #966-891-728-0-5

## Line Item Charges:

| Previous Charges                                                    |             |
|---------------------------------------------------------------------|-------------|
| Total Amount Due At Last Billing                                    | \$<br>63.38 |
| Payment 02/09/21 - Thank You                                        | -32.90      |
| Previous Balance Due                                                | \$<br>30.48 |
| Current SWEPCO Charges                                              |             |
| Tariff 218 - General Service 03/02/21<br>ESI-ID # 10176989614946616 |             |
| Energy Charges                                                      | \$<br>12.32 |
| Customer Charge                                                     | 11.59       |
| Cost of Fuel @ 0.0306400 Per kWh                                    | 6.16        |
| Rate Case Expense Surcharge                                         | .06         |
| Military Base Adjustment Factor                                     | .01         |
| Energy Efficiency Cost Recovery @ 0.0007000<br>Per kWh              | .14         |
| Transmission Cost Recovery Factor                                   | .40         |
| Distribution Cost Recovery Factor                                   | .37         |
| Municipal Franchise Fee                                             | .22         |
| Current Balance Due                                                 | \$<br>31.27 |
| Total Balance Due                                                   | \$<br>61.75 |

#### **Usage Details:**

✦↓Values reflect changes between current month and previous month.

Total usage for the past 12 months: 2,693 kWh Average (Avg.) monthly usage: 224 kWh

## Meter Read Details:

| Previous    | Туре      | Current | Туре   | Metered | Usage        |
|-------------|-----------|---------|--------|---------|--------------|
| 25904       | Actual    | 26105   | Actual | 201     | 201 kWh      |
| Service Per | iod 02/01 | - 03/02 |        |         | Multiplier 1 |