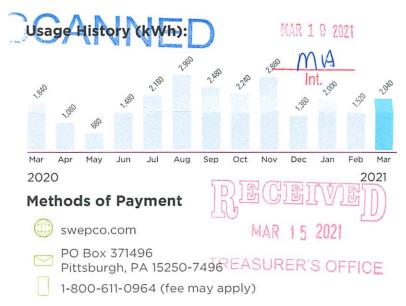

## Methods of Payment

swepco.con PO Box 371496 Pittsburgh, PA 15250-7496 1-800-611-0964 (fee may apply)

#### Need to get in touch?

Customer Service: 1-888-216-3523 Hearing Impaired Relay (TTY): 1-800-735-2989 Outages: SWEPCO.com/Out or 1-888-218-3919 Representante del Servicios 1-888-216-3505 Interrupcion del Servicios 1-888-218-3924