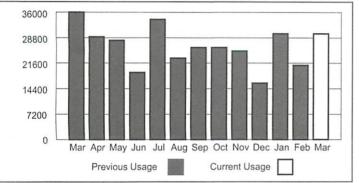

#### Total usage for the past 12 months: 38,178 kWh

Average (Avg.) monthly usage: 3,182 kWh

|        |                 | Billed U                 | sage 02/21              |              |
|--------|-----------------|--------------------------|-------------------------|--------------|
| Usage  | Power<br>Factor | Power Factor<br>Constant | Meter Location<br>Comp. | Billed Usage |
|        | (100.0)         |                          |                         |              |
| 4,004  | -               | -                        | -                       | 4,004 kWh    |
| 13,300 | -               | -                        | -                       | 3.300 kW     |