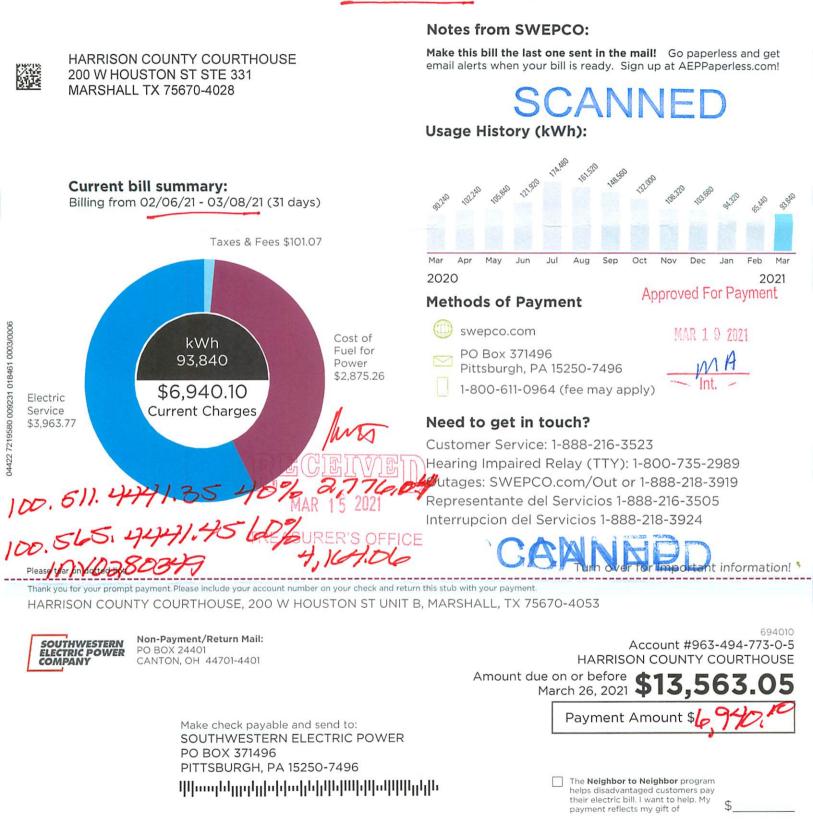

## Notes from SWEPCO:

You have an adjustment for this billing period. Please see the detail page for more information.

## Approved For Payment

HARRISON COUNTY COURTHOUSE 212 W BOWIE ST MARSHALL, TX 75670-4008

Account #969-780-631-0-3

## Line Item Charges:

| Previous Charges                                                    |    |          |
|---------------------------------------------------------------------|----|----------|
| Total Amount Due At Last Billing                                    | \$ | 825.90   |
| Adjustment                                                          |    | -419.56  |
| Previous Balance Due                                                | \$ | 406.34   |
| Current SWEPCO Charges                                              |    |          |
| Tariff 210 - General Service 02/05/21<br>ESI-ID # 10176989686823820 |    |          |
| Energy Charges                                                      | \$ | 220.65   |
| Customer Charge                                                     |    | 11.59    |
| Cost of Fuel @ 0.0306400 Per kWh                                    |    | 102.74   |
| Rate Case Expense Surcharge                                         |    | .97      |
| Military Base Adjustment Factor                                     |    | .22      |
| Energy Efficiency Cost Recovery @ 0.0007000<br>Per kWh              |    | 2.35     |
| Transmission Cost Recovery Factor                                   |    | 6.64     |
| Distribution Cost Recovery Factor                                   |    | 6.12     |
| Municipal Franchise Fee                                             |    | 3.61     |
| Rebilled Charges                                                    | \$ | 354.89   |
| Tariff 210 - General Service 03/05/21<br>ESI-ID # 10176989686823820 |    |          |
| Energy Charges                                                      | \$ | 220.65   |
| Customer Charge                                                     |    | 11.59    |
| Cost of Fuel @ 0.0306400 Per kWh                                    |    | 102.74   |
| Rate Case Expense Surcharge                                         |    | .97      |
| Military Base Adjustment Factor                                     |    | .22      |
| Energy Efficiency Cost Recovery @ 0.0007000<br>Per kWh              |    | 2.35     |
| Transmission Cost Recovery Factor                                   |    | 6.64     |
| Distribution Cost Recovery Factor                                   |    | 6.12     |
| Municipal Franchise Fee                                             |    | 3.61     |
| Current Balance Due                                                 | 3  | -354.89  |
| Total Balance Due                                                   | \$ | 1,116.12 |

## Usage Details:

↑↓Values reflect changes between current month and previous month.

Total usage for the past 12 months: 38,909 kWh Average (Avg.) monthly usage: 3,242 kWh

|        |                 | Billed U                 | sage 02/21              |              |
|--------|-----------------|--------------------------|-------------------------|--------------|
| Usage  | Power<br>Factor | Power Factor<br>Constant | Meter Location<br>Comp. | Billed Usage |
|        | (100.0)         |                          |                         |              |
| 3,353  | -               | -                        | -                       | 3,353 kWh    |
| 13.100 | -               | -                        | -                       | 3.100 kW     |
|        |                 | Billed U                 | sage 03/21              |              |
| Usage  | Power<br>Factor | Power Factor<br>Constant | Meter Location<br>Comp. | Billed Usage |
|        | (100.0)         |                          |                         |              |
| 3,353  | -               | -                        | -                       | 3,353 kWh    |
| 13.100 | -               | -                        | -                       | 3.100 kW     |

## Meter Read Details:

| Previous   | Туре       | Current | Туре     | Metered | Usage        |
|------------|------------|---------|----------|---------|--------------|
| 62207      | Actual     | 65560   | Estimate | 3353    | 3,353 kWh    |
| 121        | -          | 13.100  | Estimate | 13.1    | 13.1 kW      |
| Service Pe | riod 01/07 | - 02/05 |          |         | Multiplier 1 |
| Meter #6   | 59014622   |         |          |         |              |
| Previous   | Туре       | Current | Туре     | Metered | Usage        |
| 65560      | Estimate   | 68913   | Actual   | 3353    | 3,353 kWh    |
| -          | -          | 13.100  | Actual   | 13.1    | 13.1 kW      |
| Service Pe | riod 02/05 | - 03/05 |          |         | Multiplier   |

#### Notes from SWEPCO:

Make this bill the last one sent in the mail! Go paperless and get email alerts when your bill is ready. Sign up at AEPPaperless.com!

Please contact us at 1-800-723-7430 if you believe this bill includes unauthorized charges. If you are not satisfied with our review, you may file a complaint with the Public Utility Commission of Texas, P.O. Box 13326, Austin, Texas 78711-3326. Telephone: (512) 936-7120 or toll free in Texas at (888) 782-8477. Hearing and speech-impaired individuals with text telephones (TTY) may contact the commission at (512) 936-7136.